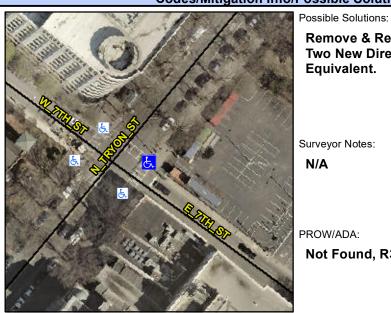

## **Access Compliance Report Public Rights-of-Way** (Curb Ramps)

N/A

Good

Surface Condition? (G/P)

Intersection ID: 12003 Main Street: N\_TRYON\_ST Cross Street: E 7TH ST Location:

ADA ID: 64756C9F850C Ramp Type: PerpDiag Initial Pass/Fail: Fail **Overall Compliance: No Severity Score:** 12.5

## Field Measurements/Component Compliance

N TRYON ST Street 1 Name Stop Condition-Street 2 Signal Street 2 Name E 7TH ST Stop Condition-Street 1 Signal **Remove & Replace Curb Ramp With** Two New Directional Ramps or Equivalent.

Surveyor Notes:

N/A

PROW/ADA:

Not Found, R304.5.3

| 11 | _/_ | 3 |              |
|----|-----|---|--------------|
|    |     |   |              |
|    | 1.  | 1 | The state of |

Total Cost:

3200.00

| rield Measurements/Component Compnance |                       |       |      |           |                       |       |  |  |  |
|----------------------------------------|-----------------------|-------|------|-----------|-----------------------|-------|--|--|--|
| Comp                                   | liance Description    | Data  | Comp | oliance [ | Description           | Data  |  |  |  |
| N/A                                    | Ramp Length (in)      | 96.0  | Yes  | Ramp S    | Slope (%)             | 5.3   |  |  |  |
| Yes                                    | Ramp Width (in)       | 63.0  | No   | Ramp )    | XSlope (%)            | 5.7   |  |  |  |
| N/A                                    | Flare Type LT         | N/A   | N/A  | Flare T   | ype RT                | N/A   |  |  |  |
| N/A                                    | Flare Slope LT (%)    | N/A   | N/A  | Flare S   | lope RT (%)           | N/A   |  |  |  |
| N/A                                    | Flare Traversable LT? | N/A   | N/A  | Flare T   | raversable RT?        | N/A   |  |  |  |
| N/A                                    | Landing Length (in)   | N/A   | N/A  | DWS P     | Provided?             | N/A   |  |  |  |
| N/A                                    | Landing Width (in)    | N/A   | N/A  | DWS C     | Contrast?             | N/A   |  |  |  |
| N/A                                    | Landing Slope (%)     | N/A   | N/A  | DWS L     | ength (in)            | N/A   |  |  |  |
| N/A                                    | Landing X Slope (%)   | N/A   | N/A  | DWS F     | ull Width?            | N/A   |  |  |  |
| N/A                                    | Landing Curb? (Y/N)   | N/A   | N/A  | DWS C     | Offset (in)           | N/A   |  |  |  |
| N/A                                    | Shared Landing?       | N/A   |      |           |                       |       |  |  |  |
| N/A                                    | Gutter Ponding?       | N/A   | N/A  | Gutter    | Slope (%)             | N/A   |  |  |  |
| N/A                                    | Gutter Lip Ht (in)    | N/A   | N/A  | Gutter    | X Slope (%)           | N/A   |  |  |  |
| N/A                                    | Painted X Walk1?      | Yes   | N/A  | Painted   | d X Walk2?            | Yes   |  |  |  |
|                                        | X Walk 1 Direction    | To NW |      | X Walk    | 2 Direction           | To SW |  |  |  |
| N/A                                    | X Walk 1 Width (in)   | 102.0 | N/A  | X Walk    | 2 Width (in)          | 113.0 |  |  |  |
|                                        | X Walk 1 Slope (%)    | 1.4   |      | X Walk    | 2 Slope (%)           | 3.4   |  |  |  |
|                                        | X Walk 1 X Slope (%)  | 0.5   |      | X Walk    | 2 X Slope (%)         | 2.1   |  |  |  |
| N/A                                    | Ramp inside XWalk1?   | Yes   | N/A  | Ramp i    | nside XWalk2?         | Yes   |  |  |  |
|                                        | Road Slope (%)        | 2.0   | N/A  | Clear S   | Space?                | N/A   |  |  |  |
|                                        | Road X Slope (%)      | 4.7   | N/A  | Clear S   | Space to XWalk (in)   | N/A   |  |  |  |
| N/A                                    | Any Obstructions?     | N/A   | N/A  | Storm (   | Grate/Utility Hazard? | N/A   |  |  |  |
|                                        | Obstruction Type      |       |      | Storm (   | Grate/Utility Type    |       |  |  |  |
|                                        |                       |       |      |           |                       |       |  |  |  |