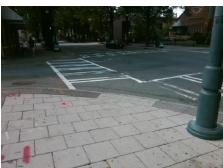

## Field Measurements/Component Compliance

N TRYON ST Street 1 Name Stop Condition-Street 2 Signal Street 2 Name E 7TH ST Stop Condition-Street 1 Signal **Remove & Replace Curb Ramp With** Two New Directional Ramps or Equivalent.

Surveyor Notes:

N/A

PROW/ADA:

Not Found, R304.5.3

| 11 | _/_ | 3 |              |
|----|-----|---|--------------|
|    |     |   |              |
|    | 1.  | 1 | The state of |

Total Cost:

3200.00

| rield Measurements/Component Compnance |                       |       |      |           |                       |       |  |  |  |
|----------------------------------------|-----------------------|-------|------|-----------|-----------------------|-------|--|--|--|
| Comp                                   | liance Description    | Data  | Comp | oliance [ | Description           | Data  |  |  |  |
| N/A                                    | Ramp Length (in)      | 96.0  | Yes  | Ramp S    | Slope (%)             | 5.3   |  |  |  |
| Yes                                    | Ramp Width (in)       | 63.0  | No   | Ramp )    | XSlope (%)            | 5.7   |  |  |  |
| N/A                                    | Flare Type LT         | N/A   | N/A  | Flare T   | ype RT                | N/A   |  |  |  |
| N/A                                    | Flare Slope LT (%)    | N/A   | N/A  | Flare S   | lope RT (%)           | N/A   |  |  |  |
| N/A                                    | Flare Traversable LT? | N/A   | N/A  | Flare T   | raversable RT?        | N/A   |  |  |  |
| N/A                                    | Landing Length (in)   | N/A   | N/A  | DWS P     | Provided?             | N/A   |  |  |  |
| N/A                                    | Landing Width (in)    | N/A   | N/A  | DWS C     | Contrast?             | N/A   |  |  |  |
| N/A                                    | Landing Slope (%)     | N/A   | N/A  | DWS L     | ength (in)            | N/A   |  |  |  |
| N/A                                    | Landing X Slope (%)   | N/A   | N/A  | DWS F     | ull Width?            | N/A   |  |  |  |
| N/A                                    | Landing Curb? (Y/N)   | N/A   | N/A  | DWS C     | Offset (in)           | N/A   |  |  |  |
| N/A                                    | Shared Landing?       | N/A   |      |           |                       |       |  |  |  |
| N/A                                    | Gutter Ponding?       | N/A   | N/A  | Gutter    | Slope (%)             | N/A   |  |  |  |
| N/A                                    | Gutter Lip Ht (in)    | N/A   | N/A  | Gutter    | X Slope (%)           | N/A   |  |  |  |
| N/A                                    | Painted X Walk1?      | Yes   | N/A  | Painted   | d X Walk2?            | Yes   |  |  |  |
|                                        | X Walk 1 Direction    | To NW |      | X Walk    | 2 Direction           | To SW |  |  |  |
| N/A                                    | X Walk 1 Width (in)   | 102.0 | N/A  | X Walk    | 2 Width (in)          | 113.0 |  |  |  |
|                                        | X Walk 1 Slope (%)    | 1.4   |      | X Walk    | 2 Slope (%)           | 3.4   |  |  |  |
|                                        | X Walk 1 X Slope (%)  | 0.5   |      | X Walk    | 2 X Slope (%)         | 2.1   |  |  |  |
| N/A                                    | Ramp inside XWalk1?   | Yes   | N/A  | Ramp i    | nside XWalk2?         | Yes   |  |  |  |
|                                        | Road Slope (%)        | 2.0   | N/A  | Clear S   | Space?                | N/A   |  |  |  |
|                                        | Road X Slope (%)      | 4.7   | N/A  | Clear S   | Space to XWalk (in)   | N/A   |  |  |  |
| N/A                                    | Any Obstructions?     | N/A   | N/A  | Storm (   | Grate/Utility Hazard? | N/A   |  |  |  |
|                                        | Obstruction Type      |       |      | Storm (   | Grate/Utility Type    |       |  |  |  |
|                                        |                       |       |      |           |                       |       |  |  |  |