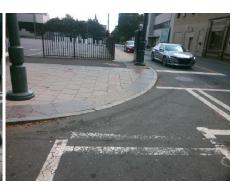

## Field Measurements/Component Compliance

N TRYON ST Street 1 Name Stop Condition-Street 2 Signal Street 2 Name E 7TH ST Stop Condition-Street 1 Signal **Remove & Replace Curb Ramp With** Two New Directional Ramps or Equivalent.

Surveyor Notes:

N/A

PROW/ADA:

Not Found, R304.5.3

| 11 | _/_ | 3 |              |
|----|-----|---|--------------|
|    |     |   |              |
|    | 1.  | 1 | The state of |

Total Cost:

3200.00

| rield Measurements/Component Compnance |                       |       |      |           |                       |       |  |  |  |
|----------------------------------------|-----------------------|-------|------|-----------|-----------------------|-------|--|--|--|
| Comp                                   | liance Description    | Data  | Comp | oliance [ | Description           | Data  |  |  |  |
| N/A                                    | Ramp Length (in)      | 96.0  | Yes  | Ramp S    | Slope (%)             | 5.3   |  |  |  |
| Yes                                    | Ramp Width (in)       | 63.0  | No   | Ramp )    | XSlope (%)            | 5.7   |  |  |  |
| N/A                                    | Flare Type LT         | N/A   | N/A  | Flare T   | ype RT                | N/A   |  |  |  |
| N/A                                    | Flare Slope LT (%)    | N/A   | N/A  | Flare S   | lope RT (%)           | N/A   |  |  |  |
| N/A                                    | Flare Traversable LT? | N/A   | N/A  | Flare T   | raversable RT?        | N/A   |  |  |  |
| N/A                                    | Landing Length (in)   | N/A   | N/A  | DWS P     | Provided?             | N/A   |  |  |  |
| N/A                                    | Landing Width (in)    | N/A   | N/A  | DWS C     | Contrast?             | N/A   |  |  |  |
| N/A                                    | Landing Slope (%)     | N/A   | N/A  | DWS L     | ength (in)            | N/A   |  |  |  |
| N/A                                    | Landing X Slope (%)   | N/A   | N/A  | DWS F     | ull Width?            | N/A   |  |  |  |
| N/A                                    | Landing Curb? (Y/N)   | N/A   | N/A  | DWS C     | Offset (in)           | N/A   |  |  |  |
| N/A                                    | Shared Landing?       | N/A   |      |           |                       |       |  |  |  |
| N/A                                    | Gutter Ponding?       | N/A   | N/A  | Gutter    | Slope (%)             | N/A   |  |  |  |
| N/A                                    | Gutter Lip Ht (in)    | N/A   | N/A  | Gutter    | X Slope (%)           | N/A   |  |  |  |
| N/A                                    | Painted X Walk1?      | Yes   | N/A  | Painted   | d X Walk2?            | Yes   |  |  |  |
|                                        | X Walk 1 Direction    | To NW |      | X Walk    | 2 Direction           | To SW |  |  |  |
| N/A                                    | X Walk 1 Width (in)   | 102.0 | N/A  | X Walk    | 2 Width (in)          | 113.0 |  |  |  |
|                                        | X Walk 1 Slope (%)    | 1.4   |      | X Walk    | 2 Slope (%)           | 3.4   |  |  |  |
|                                        | X Walk 1 X Slope (%)  | 0.5   |      | X Walk    | 2 X Slope (%)         | 2.1   |  |  |  |
| N/A                                    | Ramp inside XWalk1?   | Yes   | N/A  | Ramp i    | nside XWalk2?         | Yes   |  |  |  |
|                                        | Road Slope (%)        | 2.0   | N/A  | Clear S   | Space?                | N/A   |  |  |  |
|                                        | Road X Slope (%)      | 4.7   | N/A  | Clear S   | Space to XWalk (in)   | N/A   |  |  |  |
| N/A                                    | Any Obstructions?     | N/A   | N/A  | Storm (   | Grate/Utility Hazard? | N/A   |  |  |  |
|                                        | Obstruction Type      |       |      | Storm (   | Grate/Utility Type    |       |  |  |  |
|                                        |                       |       |      |           |                       |       |  |  |  |