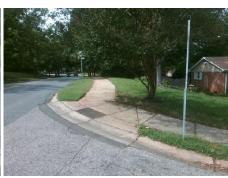

## Field Measurements/Component Compliance

Street 1 Name
Stop Condition-Street 2
Street 2 Name
Stop Condition-Street 1

ARCHDALE DR None ASHCREST DR StopSign Possible Solutions:

Remove & Replace Curb Ramp With
Two New Directional Ramps or
Equivalent.

Surveyor Notes:

N/A

PROW/ADA:

Not Found, R304.5.3

Total Cost: \$ 3200.00

| Field Measurements/Component Compilance |                       |      |                        |                             |      |
|-----------------------------------------|-----------------------|------|------------------------|-----------------------------|------|
| Compliance Description                  |                       | Data | Compliance Description |                             | Data |
| N/A                                     | Ramp Length (in)      | 84.0 | Yes                    | Ramp Slope (%)              | 5.7  |
| Yes                                     | Ramp Width (in)       | 48.0 | No                     | Ramp XSlope (%)             | 9.2  |
| N/A                                     | Flare Type LT         | N/A  | N/A                    | Flare Type RT               | N/A  |
| N/A                                     | Flare Slope LT (%)    | N/A  | N/A                    | Flare Slope RT (%)          | N/A  |
| N/A                                     | Flare Traversable LT? | N/A  | N/A                    | Flare Traversable RT?       | N/A  |
| N/A                                     | Landing Length (in)   | N/A  | N/A                    | DWS Provided?               | N/A  |
| N/A                                     | Landing Width (in)    | N/A  | N/A                    | DWS Contrast?               | N/A  |
| N/A                                     | Landing Slope (%)     | N/A  | N/A                    | DWS Length (in)             | N/A  |
| N/A                                     | Landing X Slope (%)   | N/A  | N/A                    | DWS Full Width?             | N/A  |
| N/A                                     | Landing Curb? (Y/N)   | N/A  | N/A                    | DWS Offset (in)             | N/A  |
| N/A                                     | Shared Landing?       | N/A  |                        |                             |      |
| N/A                                     | Gutter Ponding?       | N/A  | N/A                    | Gutter Slope (%)            | N/A  |
| N/A                                     | Gutter Lip Ht (in)    | N/A  | N/A                    | Gutter X Slope (%)          | N/A  |
| N/A                                     | Painted X Walk1?      | No   | N/A                    | Painted X Walk2?            | No   |
|                                         | X Walk 1 Direction    | To S |                        | X Walk 2 Direction          | ТоЕ  |
| N/A                                     | X Walk 1 Width (in)   | N/A  | N/A                    | X Walk 2 Width (in)         | N/A  |
|                                         | X Walk 1 Slope (%)    | 7.7  |                        | X Walk 2 Slope (%)          | 2.8  |
|                                         | X Walk 1 X Slope (%)  | 1.9  |                        | X Walk 2 X Slope (%)        | 11.4 |
| N/A                                     | Ramp inside XWalk1?   | N/A  | N/A                    | Ramp inside XWalk2?         | N/A  |
|                                         | Road Slope (%)        | 5.7  | N/A                    | Clear Space?                | N/A  |
|                                         | Road X Slope (%)      | 6.2  | N/A                    | Clear Space to XWalk (in)   | N/A  |
| N/A                                     | Any Obstructions?     | N/A  | N/A                    | Storm Grate/Utility Hazard? | N/A  |
|                                         | Obstruction Type      |      |                        | Storm Grate/Utility Type    |      |
|                                         |                       | N/A  |                        |                             | N/A  |
|                                         |                       |      | Yes                    | Surface Condition? (G/P)    | Good |