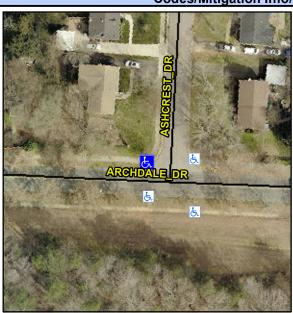

## Access Compliance Report Public Rights-of-Way (Curb Ramps)

Intersection ID: 19886 Main Street: ARCHDALE\_DR Cross Street: ASHCREST\_DR Location: NW

ADA ID: 6477AA99687D Ramp Type: PerpDiag Initial Pass/Fail: Fail Overall Compliance: No Severity Score: 25