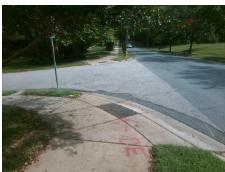

## Field Measurements/Component Compliance

Street 1 Name
Stop Condition-Street 2
Street 2 Name
Stop Condition-Street 1

ARCHDALE DR None ASHCREST DR StopSign Possible Solutions:

Remove & Replace Curb Ramp With
Two New Directional Ramps or
Equivalent.

Surveyor Notes:

N/A

PROW/ADA:

Not Found, R304.5.3

Total Cost: \$ 3200.00

| Field Measurements/Component Compilance |                       |      |                        |                             |      |
|-----------------------------------------|-----------------------|------|------------------------|-----------------------------|------|
| Compliance Description                  |                       | Data | Compliance Description |                             | Data |
| N/A                                     | Ramp Length (in)      | 84.0 | Yes                    | Ramp Slope (%)              | 5.7  |
| Yes                                     | Ramp Width (in)       | 48.0 | No                     | Ramp XSlope (%)             | 9.2  |
| N/A                                     | Flare Type LT         | N/A  | N/A                    | Flare Type RT               | N/A  |
| N/A                                     | Flare Slope LT (%)    | N/A  | N/A                    | Flare Slope RT (%)          | N/A  |
| N/A                                     | Flare Traversable LT? | N/A  | N/A                    | Flare Traversable RT?       | N/A  |
| N/A                                     | Landing Length (in)   | N/A  | N/A                    | DWS Provided?               | N/A  |
| N/A                                     | Landing Width (in)    | N/A  | N/A                    | DWS Contrast?               | N/A  |
| N/A                                     | Landing Slope (%)     | N/A  | N/A                    | DWS Length (in)             | N/A  |
| N/A                                     | Landing X Slope (%)   | N/A  | N/A                    | DWS Full Width?             | N/A  |
| N/A                                     | Landing Curb? (Y/N)   | N/A  | N/A                    | DWS Offset (in)             | N/A  |
| N/A                                     | Shared Landing?       | N/A  |                        |                             |      |
| N/A                                     | Gutter Ponding?       | N/A  | N/A                    | Gutter Slope (%)            | N/A  |
| N/A                                     | Gutter Lip Ht (in)    | N/A  | N/A                    | Gutter X Slope (%)          | N/A  |
| N/A                                     | Painted X Walk1?      | No   | N/A                    | Painted X Walk2?            | No   |
|                                         | X Walk 1 Direction    | To S |                        | X Walk 2 Direction          | ТоЕ  |
| N/A                                     | X Walk 1 Width (in)   | N/A  | N/A                    | X Walk 2 Width (in)         | N/A  |
|                                         | X Walk 1 Slope (%)    | 7.7  |                        | X Walk 2 Slope (%)          | 2.8  |
|                                         | X Walk 1 X Slope (%)  | 1.9  |                        | X Walk 2 X Slope (%)        | 11.4 |
| N/A                                     | Ramp inside XWalk1?   | N/A  | N/A                    | Ramp inside XWalk2?         | N/A  |
|                                         | Road Slope (%)        | 5.7  | N/A                    | Clear Space?                | N/A  |
|                                         | Road X Slope (%)      | 6.2  | N/A                    | Clear Space to XWalk (in)   | N/A  |
| N/A                                     | Any Obstructions?     | N/A  | N/A                    | Storm Grate/Utility Hazard? | N/A  |
|                                         | Obstruction Type      |      |                        | Storm Grate/Utility Type    |      |
|                                         |                       | N/A  |                        |                             | N/A  |
|                                         |                       |      | Yes                    | Surface Condition? (G/P)    | Good |