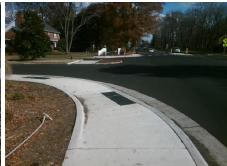

| Install Landing. Remove & Replace<br>Gutter.                          |  |
|-----------------------------------------------------------------------|--|
| Surveyor Notes: N/A                                                   |  |
| PROW/ADA: R304.2.1, R304.2.2-Perp, R304.3.2- Para, R304.5.3, R304.5.4 |  |