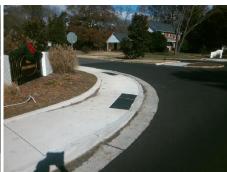

| Install Landing. Remove & Replace<br>Gutter.                          |  |
|-----------------------------------------------------------------------|--|
| Surveyor Notes: N/A                                                   |  |
| PROW/ADA: R304.2.1, R304.2.2-Perp, R304.3.2- Para, R304.5.3, R304.5.4 |  |