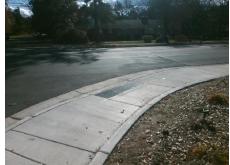

| Install Landing. Remove & Replace<br>Gutter.                          |  |
|-----------------------------------------------------------------------|--|
| Surveyor Notes: N/A                                                   |  |
| PROW/ADA: R304.2.1, R304.2.2-Perp, R304.3.2- Para, R304.5.3, R304.5.4 |  |