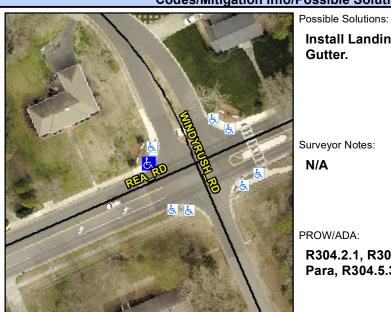

## Access Compliance Report Public Rights-of-Way (Curb Ramps)

Intersection ID: 23977Main Street:REA\_RDCross Street:WINDYRUSH\_RDLocation:NWADA ID: 647BBB9737ADRamp Type:PerpInitial Pass/Fail:PassOverall Compliance:NoSeverity Score:15

**Codes/Mitigation Info/Possible Solution** 

| Street 1 Name           | REA RD |
|-------------------------|--------|
| Stop Condition-Street 2 | None   |
| Street 2 Name           | N/A    |
| Stop Condition-Street 1 | N/A    |

| Install Landing. Remove & Replace<br>Gutter.                          |  |
|-----------------------------------------------------------------------|--|
| Surveyor Notes: N/A                                                   |  |
| PROW/ADA: R304.2.1, R304.2.2-Perp, R304.3.2- Para, R304.5.3, R304.5.4 |  |