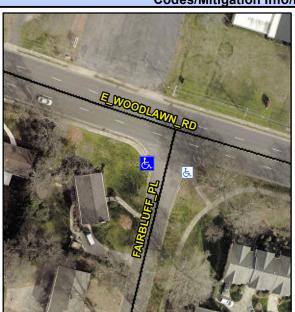

## Access Compliance Report Public Rights-of-Way (Curb Ramps)

Intersection ID: 18084Main Street:E\_WOODLAWN\_RDCross Street:FAIRBLUFF\_PLLocation:SWADA ID: 647E07CE7184Ramp Type:ParaInitial Pass/Fail:FailOverall Compliance:NoSeverity Score:26.25

## Field Measurements/Component Compliance

Street 1 Name FAIRBLUFF PL
Stop Condition-Street 1 StopSign
Street 2 Name N/A
Stop Condition-Street 2 N/A

Possible Solutions:

Remove & Replace Entire Ramp.

Surveyor Notes: