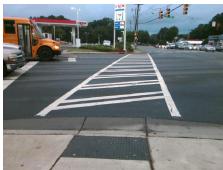

## Field Measurements/Component Compliance

Street 1 Name

N SHARON AMITY RD
Stop Condition-Street 2
Signal
Street 2 Name
N/A
Stop Condition-Street 1
N/A

Possible Solutions:

Remove & Replace Entire Ramp.

Surveyor Notes:

N/A

PROW/ADA:

Not Found, R304.5.1, R304.2.2, R304.5.3

Total Cost: \$ 1850.00

| Comp | liance Description    | Data  | Comp | liance | Description           | Data |
|------|-----------------------|-------|------|--------|-----------------------|------|
| N/A  | Ramp Length (in)      | 60.5  | No   | Ramp   | Slope (%)             | 8.6  |
| No   | Ramp Width (in)       | 47.5  | No   | Ramp   | XSlope (%)            | 3.9  |
| N/A  | Flare Type LT         | N/A   | N/A  | Flare  | Type RT               | N/A  |
| N/A  | Flare Slope LT (%)    | N/A   | N/A  | Flare  | Slope RT (%)          | N/A  |
| N/A  | Flare Traversable LT? | N/A   | N/A  | Flare  | Traversable RT?       | N/A  |
| N/A  | Landing Length (in)   | N/A   | N/A  | DWS    | Provided?             | N/A  |
| N/A  | Landing Width (in)    | N/A   | N/A  | DWS    | Contrast?             | N/A  |
| N/A  | Landing Slope (%)     | N/A   | N/A  | DWS    | Length (in)           | N/A  |
| N/A  | Landing X Slope (%)   | N/A   | N/A  | DWS    | Full Width?           | N/A  |
| N/A  | Landing Curb? (Y/N)   | N/A   | N/A  | DWS    | Offset (in)           | N/A  |
| N/A  | Shared Landing?       | N/A   |      |        |                       |      |
| N/A  | Gutter Ponding?       | N/A   | N/A  | Gutte  | r Slope (%)           | N/A  |
| N/A  | Gutter Lip Ht (in)    | N/A   | N/A  | Gutte  | r X Slope (%)         | N/A  |
| N/A  | Painted X Walk1?      | Yes   | N/A  | Painte | ed X Walk2?           | N/A  |
|      | X Walk 1 Direction    | To NW |      | X Wa   | lk 2 Direction        | N/A  |
| N/A  | X Walk 1 Width (in)   | 114.0 | N/A  | X Wa   | lk 2 Width (in)       | N/A  |
|      | X Walk 1 Slope (%)    | 2.5   |      | X Wa   | lk 2 Slope (%)        | N/A  |
|      | X Walk 1 X Slope (%)  | 2.9   |      | X Wa   | lk 2 X Slope (%)      | N/A  |
| N/A  | Ramp inside XWalk1?   | Yes   | N/A  | Ramp   | inside XWalk2?        | N/A  |
|      | Road Slope (%)        | N/A   | N/A  | Clear  | Space?                | N/A  |
|      | Road X Slope (%)      | N/A   | N/A  | Clear  | Space to XWalk (in)   | N/A  |
| N/A  | Any Obstructions?     | N/A   | N/A  | Storm  | Grate/Utility Hazard? | N/A  |
|      | Obstruction Type      |       |      | Storm  | Grate/Utility Type    |      |
|      |                       | N/A   |      |        |                       | N/A  |
|      |                       |       | Yes  | Surfa  | ce Condition? (G/P)   | Good |