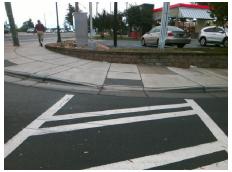

## Field Measurements/Component Compliance

Street 1 Name

N SHARON AMITY RD
Stop Condition-Street 2
Signal
Street 2 Name
N/A
Stop Condition-Street 1
N/A

Possible Solutions:

Remove & Replace Entire Ramp.

Surveyor Notes:

N/A

PROW/ADA:

Not Found, R304.5.1, R304.2.2, R304.5.3

Total Cost: \$ 1850.00

| Comp | liance Description    | Data  | Comp | liance | Description           | Data |
|------|-----------------------|-------|------|--------|-----------------------|------|
| N/A  | Ramp Length (in)      | 60.5  | No   | Ramp   | Slope (%)             | 8.6  |
| No   | Ramp Width (in)       | 47.5  | No   | Ramp   | XSlope (%)            | 3.9  |
| N/A  | Flare Type LT         | N/A   | N/A  | Flare  | Type RT               | N/A  |
| N/A  | Flare Slope LT (%)    | N/A   | N/A  | Flare  | Slope RT (%)          | N/A  |
| N/A  | Flare Traversable LT? | N/A   | N/A  | Flare  | Traversable RT?       | N/A  |
| N/A  | Landing Length (in)   | N/A   | N/A  | DWS    | Provided?             | N/A  |
| N/A  | Landing Width (in)    | N/A   | N/A  | DWS    | Contrast?             | N/A  |
| N/A  | Landing Slope (%)     | N/A   | N/A  | DWS    | Length (in)           | N/A  |
| N/A  | Landing X Slope (%)   | N/A   | N/A  | DWS    | Full Width?           | N/A  |
| N/A  | Landing Curb? (Y/N)   | N/A   | N/A  | DWS    | Offset (in)           | N/A  |
| N/A  | Shared Landing?       | N/A   |      |        |                       |      |
| N/A  | Gutter Ponding?       | N/A   | N/A  | Gutte  | r Slope (%)           | N/A  |
| N/A  | Gutter Lip Ht (in)    | N/A   | N/A  | Gutte  | r X Slope (%)         | N/A  |
| N/A  | Painted X Walk1?      | Yes   | N/A  | Painte | ed X Walk2?           | N/A  |
|      | X Walk 1 Direction    | To NW |      | X Wa   | lk 2 Direction        | N/A  |
| N/A  | X Walk 1 Width (in)   | 114.0 | N/A  | X Wa   | lk 2 Width (in)       | N/A  |
|      | X Walk 1 Slope (%)    | 2.5   |      | X Wa   | lk 2 Slope (%)        | N/A  |
|      | X Walk 1 X Slope (%)  | 2.9   |      | X Wa   | lk 2 X Slope (%)      | N/A  |
| N/A  | Ramp inside XWalk1?   | Yes   | N/A  | Ramp   | inside XWalk2?        | N/A  |
|      | Road Slope (%)        | N/A   | N/A  | Clear  | Space?                | N/A  |
|      | Road X Slope (%)      | N/A   | N/A  | Clear  | Space to XWalk (in)   | N/A  |
| N/A  | Any Obstructions?     | N/A   | N/A  | Storm  | Grate/Utility Hazard? | N/A  |
|      | Obstruction Type      |       |      | Storm  | Grate/Utility Type    |      |
|      |                       | N/A   |      |        |                       | N/A  |
|      |                       |       | Yes  | Surfa  | ce Condition? (G/P)   | Good |