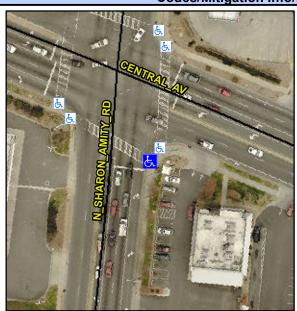

## Access Compliance Report Public Rights-of-Way (Curb Ramps)

Intersection ID: 14442 Main Street: N\_SHARON\_AMITY\_RD Cross Street: CENTRAL\_AV Location: SE

ADA ID: 648271A3C764 Ramp Type: Perp Initial Pass/Fail: Fail Overall Compliance: No Severity Score: 22.5

## Field Measurements/Component Compliance

Street 1 Name

N SHARON AMITY RD
Stop Condition-Street 2
Signal
Street 2 Name
N/A
Stop Condition-Street 1
N/A

Possible Solutions:

Remove & Replace Entire Ramp.

Surveyor Notes: