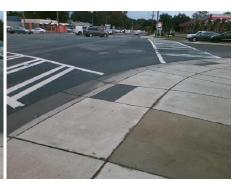

## Field Measurements/Component Compliance

Street 1 Name

N SHARON AMITY RD
Stop Condition-Street 2
Signal
Street 2 Name
N/A
Stop Condition-Street 1
N/A

Possible Solutions:

Remove & Replace Entire Ramp.

Surveyor Notes:

N/A

PROW/ADA:

Not Found, R304.5.1, R304.2.2, R304.5.3

Total Cost: \$ 1850.00

| Comp | liance Description    | Data  | Comp | liance | Description           | Data |
|------|-----------------------|-------|------|--------|-----------------------|------|
| N/A  | Ramp Length (in)      | 60.5  | No   | Ramp   | Slope (%)             | 8.6  |
| No   | Ramp Width (in)       | 47.5  | No   | Ramp   | XSlope (%)            | 3.9  |
| N/A  | Flare Type LT         | N/A   | N/A  | Flare  | Type RT               | N/A  |
| N/A  | Flare Slope LT (%)    | N/A   | N/A  | Flare  | Slope RT (%)          | N/A  |
| N/A  | Flare Traversable LT? | N/A   | N/A  | Flare  | Traversable RT?       | N/A  |
| N/A  | Landing Length (in)   | N/A   | N/A  | DWS    | Provided?             | N/A  |
| N/A  | Landing Width (in)    | N/A   | N/A  | DWS    | Contrast?             | N/A  |
| N/A  | Landing Slope (%)     | N/A   | N/A  | DWS    | Length (in)           | N/A  |
| N/A  | Landing X Slope (%)   | N/A   | N/A  | DWS    | Full Width?           | N/A  |
| N/A  | Landing Curb? (Y/N)   | N/A   | N/A  | DWS    | Offset (in)           | N/A  |
| N/A  | Shared Landing?       | N/A   |      |        |                       |      |
| N/A  | Gutter Ponding?       | N/A   | N/A  | Gutte  | r Slope (%)           | N/A  |
| N/A  | Gutter Lip Ht (in)    | N/A   | N/A  | Gutte  | r X Slope (%)         | N/A  |
| N/A  | Painted X Walk1?      | Yes   | N/A  | Painte | ed X Walk2?           | N/A  |
|      | X Walk 1 Direction    | To NW |      | X Wa   | lk 2 Direction        | N/A  |
| N/A  | X Walk 1 Width (in)   | 114.0 | N/A  | X Wa   | lk 2 Width (in)       | N/A  |
|      | X Walk 1 Slope (%)    | 2.5   |      | X Wa   | lk 2 Slope (%)        | N/A  |
|      | X Walk 1 X Slope (%)  | 2.9   |      | X Wa   | lk 2 X Slope (%)      | N/A  |
| N/A  | Ramp inside XWalk1?   | Yes   | N/A  | Ramp   | inside XWalk2?        | N/A  |
|      | Road Slope (%)        | N/A   | N/A  | Clear  | Space?                | N/A  |
|      | Road X Slope (%)      | N/A   | N/A  | Clear  | Space to XWalk (in)   | N/A  |
| N/A  | Any Obstructions?     | N/A   | N/A  | Storm  | Grate/Utility Hazard? | N/A  |
|      | Obstruction Type      |       |      | Storm  | Grate/Utility Type    |      |
|      |                       | N/A   |      |        |                       | N/A  |
|      |                       |       | Yes  | Surfa  | ce Condition? (G/P)   | Good |