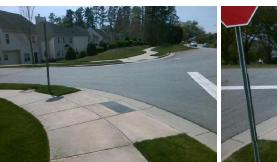

## Access Compliance Report Public Rights-of-Way (Curb Ramps)

|                                         |                            |                     |             |                                        | -                                       |                       |                             |                   |                           |      |  |
|-----------------------------------------|----------------------------|---------------------|-------------|----------------------------------------|-----------------------------------------|-----------------------|-----------------------------|-------------------|---------------------------|------|--|
| Intersection ID: 50539                  | 39 Main Street: CAYENNE_DR |                     | Cross       | Cross Street: MT_HOLLY-HUNTERSVILLE_RD |                                         |                       |                             | Location:         | SE                        |      |  |
| ADA ID: 648A1F80C97B                    | Ramp Type: Combination1    |                     | Initial     | Pass/Fa                                | ail: Fail Overall (                     | Complian              | ce: N                       | o Severity Score: | 8.75                      |      |  |
| Codes/Mitigation Info/Possible Solution |                            |                     |             |                                        | Field Measurements/Component Compliance |                       |                             |                   |                           |      |  |
|                                         |                            | Possible Solutions: |             |                                        | Compliance Description                  |                       | Data Compliance Description |                   | Data                      |      |  |
|                                         | EN Standard                | Remove & Replace E  | Enfire Ramp | ۱_                                     | N/A                                     | Ramp Length LT (in)   | 45.0                        | N/A               | Ramp Length RT (in)       | 48.0 |  |
|                                         | and the second             |                     |             | •                                      | Yes                                     | Ramp Width LT (in)    | 59.0                        | Yes               | Ramp Width RT (in)        | 59.0 |  |
|                                         | RD                         |                     |             |                                        | Yes                                     | Ramp Slope LT (%)     | 4.0                         | Yes               | Ramp Slope RT (%)         | 1.9  |  |
| TESUL!                                  |                            |                     |             |                                        | Yes                                     | Ramp XSlope LT (%)    | 1.7                         | Yes               | Ramp XSlope RT (%)        | 1.6  |  |
| NSA: USU                                | Rode                       |                     |             |                                        | N/A                                     | Ramp Length (in)      | 48.0                        | Yes               | Ramp Slope (%)            | 3.9  |  |
| THE HOLE                                |                            |                     |             |                                        | No                                      | Ramp Width (in)       | 47.0                        | Yes               | Ramp XSlope (%)           | 1.5  |  |
|                                         | S STALL                    | Surveyor Notes:     |             |                                        | N/A                                     | Flare Type LT         | N/A                         | N/A               | Flare Type RT             | N/A  |  |
|                                         |                            | LT RP < 5%, RT RP < | 5%          |                                        | N/A                                     | Flare Slope LT (%)    | N/A                         | N/A               | Flare Slope RT (%)        | N/A  |  |
| a a a                                   |                            | ,                   |             |                                        | N/A                                     | Flare Traversable LT? | N/A                         | N/A               | Flare Traversable RT?     | N/A  |  |
|                                         |                            |                     |             |                                        | N/A                                     | Landing Length (in)   | N/A                         | N/A               | DWS Provided?             | N/A  |  |
|                                         |                            |                     |             |                                        | N/A                                     | Landing Width (in)    | N/A                         | N/A               | DWS Contrast?             | N/A  |  |
|                                         | LO IN                      | PROW/ADA:           |             |                                        | N/A                                     | Landing Slope (%)     | N/A                         | N/A               | DWS Length (in)           | N/A  |  |
|                                         |                            | Not Found, R304.5.1 |             |                                        | N/A                                     | Landing X Slope (%)   | N/A                         | N/A               | DWS Full Width?           | N/A  |  |
|                                         | 1                          | ,                   |             |                                        | N/A                                     | Landing Curb? (Y/N)   | N/A                         | N/A               | DWS Offset (in)           | N/A  |  |
|                                         |                            |                     |             |                                        | N/A                                     | Shared Landing?       | N/A                         |                   |                           |      |  |
| B B                                     |                            |                     |             |                                        | N/A                                     | Gutter Ponding?       | N/A                         | N/A               | Gutter Slope (%)          | N/A  |  |
| Street 1 Name                           | StopSign                   |                     |             |                                        | N/A                                     | Gutter Lip Ht (in)    | N/A                         | N/A               | Gutter X Slope (%)        | N/A  |  |
| Stop Condition-Street 1                 | CAYENNE DR                 |                     |             |                                        | N/A                                     | Painted X Walk1?      | No                          | N/A               | Painted X Walk2?          | N/A  |  |
| Street 2 Name                           | N/A                        |                     |             |                                        |                                         | X Walk 1 Direction    | To W                        |                   | X Walk 2 Direction        | N/A  |  |
| Stop Condition-Street 2                 | N/A                        |                     |             |                                        |                                         | X Walk 1 Width (in)   | N/A                         |                   | X Walk 2 Width (in)       | N/A  |  |
|                                         |                            |                     |             |                                        |                                         | X Walk 1 Slope (%)    | 0.8                         |                   | X Walk 2 Slope (%)        | N/A  |  |
|                                         |                            |                     |             |                                        |                                         | X Walk 1 X Slope (%)  | 6.7                         |                   | X Walk 2 X Slope (%)      | N/A  |  |
|                                         |                            | Total Cost:         | \$1         | 800.00                                 | N/A                                     | Ramp inside XWalk1?   | N/A                         | N/A               | Ramp inside XWalk2?       | N/A  |  |
|                                         |                            |                     |             |                                        |                                         | Road Slope (%)        | N/A                         |                   | Clear Space?              | N/A  |  |
|                                         |                            |                     |             |                                        |                                         | Road X Slope (%)      | N/A                         | N/A               | Clear Space to XWalk (in) | N/A  |  |
|                                         |                            | THE Property        |             | 1.00                                   | Sec. R                                  |                       |                             | N/A               | Any Obstruction?          | N/A  |  |
|                                         |                            |                     |             |                                        | Mi                                      |                       |                             |                   | Obstruction Type          | N/A  |  |