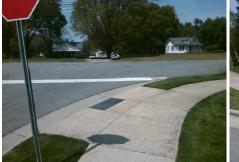

## Access Compliance Report Public Rights-of-Way (Curb Ramps)

|                                         |                            |                     |             |                                        | -                                       |                       |                             |                   |                           |      |  |
|-----------------------------------------|----------------------------|---------------------|-------------|----------------------------------------|-----------------------------------------|-----------------------|-----------------------------|-------------------|---------------------------|------|--|
| Intersection ID: 50539                  | 39 Main Street: CAYENNE_DR |                     | Cross       | Cross Street: MT_HOLLY-HUNTERSVILLE_RD |                                         |                       |                             | Location:         | SE                        |      |  |
| ADA ID: 648A1F80C97B                    | Ramp Type: Combination1    |                     | Initial     | Pass/Fa                                | ail: Fail Overall (                     | Complian              | ce: N                       | o Severity Score: | 8.75                      |      |  |
| Codes/Mitigation Info/Possible Solution |                            |                     |             |                                        | Field Measurements/Component Compliance |                       |                             |                   |                           |      |  |
|                                         |                            | Possible Solutions: |             |                                        | Compliance Description                  |                       | Data Compliance Description |                   | Data                      |      |  |
|                                         | EN Standard                | Remove & Replace E  | Enfire Ramp | ۱_                                     | N/A                                     | Ramp Length LT (in)   | 45.0                        | N/A               | Ramp Length RT (in)       | 48.0 |  |
|                                         | and the second             |                     |             | •                                      | Yes                                     | Ramp Width LT (in)    | 59.0                        | Yes               | Ramp Width RT (in)        | 59.0 |  |
|                                         | RD                         |                     |             |                                        | Yes                                     | Ramp Slope LT (%)     | 4.0                         | Yes               | Ramp Slope RT (%)         | 1.9  |  |
| TESUL!                                  |                            |                     |             |                                        | Yes                                     | Ramp XSlope LT (%)    | 1.7                         | Yes               | Ramp XSlope RT (%)        | 1.6  |  |
| NSA: USU                                | Rode                       |                     |             |                                        | N/A                                     | Ramp Length (in)      | 48.0                        | Yes               | Ramp Slope (%)            | 3.9  |  |
| THE HOLE                                |                            |                     |             |                                        | No                                      | Ramp Width (in)       | 47.0                        | Yes               | Ramp XSlope (%)           | 1.5  |  |
|                                         | S STALL                    | Surveyor Notes:     |             |                                        | N/A                                     | Flare Type LT         | N/A                         | N/A               | Flare Type RT             | N/A  |  |
|                                         |                            | LT RP < 5%, RT RP < | 5%          |                                        | N/A                                     | Flare Slope LT (%)    | N/A                         | N/A               | Flare Slope RT (%)        | N/A  |  |
| a a a                                   |                            | ,                   |             |                                        | N/A                                     | Flare Traversable LT? | N/A                         | N/A               | Flare Traversable RT?     | N/A  |  |
|                                         |                            |                     |             |                                        | N/A                                     | Landing Length (in)   | N/A                         | N/A               | DWS Provided?             | N/A  |  |
|                                         |                            |                     |             |                                        | N/A                                     | Landing Width (in)    | N/A                         | N/A               | DWS Contrast?             | N/A  |  |
|                                         | LO IN                      | PROW/ADA:           |             |                                        | N/A                                     | Landing Slope (%)     | N/A                         | N/A               | DWS Length (in)           | N/A  |  |
|                                         |                            | Not Found, R304.5.1 |             |                                        | N/A                                     | Landing X Slope (%)   | N/A                         | N/A               | DWS Full Width?           | N/A  |  |
|                                         | 1                          | ,                   |             |                                        | N/A                                     | Landing Curb? (Y/N)   | N/A                         | N/A               | DWS Offset (in)           | N/A  |  |
|                                         |                            |                     |             |                                        | N/A                                     | Shared Landing?       | N/A                         |                   |                           |      |  |
| B B                                     |                            |                     |             |                                        | N/A                                     | Gutter Ponding?       | N/A                         | N/A               | Gutter Slope (%)          | N/A  |  |
| Street 1 Name                           | StopSign                   |                     |             |                                        | N/A                                     | Gutter Lip Ht (in)    | N/A                         | N/A               | Gutter X Slope (%)        | N/A  |  |
| Stop Condition-Street 1                 | CAYENNE DR                 |                     |             |                                        | N/A                                     | Painted X Walk1?      | No                          | N/A               | Painted X Walk2?          | N/A  |  |
| Street 2 Name                           | N/A                        |                     |             |                                        |                                         | X Walk 1 Direction    | To W                        |                   | X Walk 2 Direction        | N/A  |  |
| Stop Condition-Street 2                 | N/A                        |                     |             |                                        |                                         | X Walk 1 Width (in)   | N/A                         |                   | X Walk 2 Width (in)       | N/A  |  |
|                                         |                            |                     |             |                                        |                                         | X Walk 1 Slope (%)    | 0.8                         |                   | X Walk 2 Slope (%)        | N/A  |  |
|                                         |                            |                     |             |                                        |                                         | X Walk 1 X Slope (%)  | 6.7                         |                   | X Walk 2 X Slope (%)      | N/A  |  |
|                                         |                            | Total Cost:         | \$1         | 800.00                                 | N/A                                     | Ramp inside XWalk1?   | N/A                         | N/A               | Ramp inside XWalk2?       | N/A  |  |
|                                         |                            |                     |             |                                        |                                         | Road Slope (%)        | N/A                         |                   | Clear Space?              | N/A  |  |
|                                         |                            |                     |             |                                        |                                         | Road X Slope (%)      | N/A                         | N/A               | Clear Space to XWalk (in) | N/A  |  |
|                                         |                            | THE Property        |             | 1.00                                   | Sec. R                                  |                       |                             | N/A               | Any Obstruction?          | N/A  |  |
|                                         |                            |                     |             |                                        | Mi                                      |                       |                             |                   | Obstruction Type          | N/A  |  |