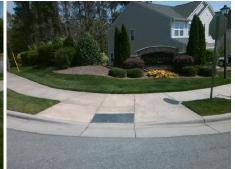

## Access Compliance Report Public Rights-of-Way (Curb Ramps)

|                                         |                            |                     |             |                                        | -                                       |                       |                             |                   |                           |      |  |
|-----------------------------------------|----------------------------|---------------------|-------------|----------------------------------------|-----------------------------------------|-----------------------|-----------------------------|-------------------|---------------------------|------|--|
| Intersection ID: 50539                  | 39 Main Street: CAYENNE_DR |                     | Cross       | Cross Street: MT_HOLLY-HUNTERSVILLE_RD |                                         |                       |                             | Location:         | SE                        |      |  |
| ADA ID: 648A1F80C97B                    | Ramp Type: Combination1    |                     | Initial     | Pass/Fa                                | ail: Fail Overall (                     | Complian              | ce: N                       | o Severity Score: | 8.75                      |      |  |
| Codes/Mitigation Info/Possible Solution |                            |                     |             |                                        | Field Measurements/Component Compliance |                       |                             |                   |                           |      |  |
|                                         |                            | Possible Solutions: |             |                                        | Compliance Description                  |                       | Data Compliance Description |                   | Data                      |      |  |
|                                         | EN Standard                | Remove & Replace E  | Enfire Ramp | ۱_                                     | N/A                                     | Ramp Length LT (in)   | 45.0                        | N/A               | Ramp Length RT (in)       | 48.0 |  |
|                                         | and the second             |                     |             | •                                      | Yes                                     | Ramp Width LT (in)    | 59.0                        | Yes               | Ramp Width RT (in)        | 59.0 |  |
|                                         | RD                         |                     |             |                                        | Yes                                     | Ramp Slope LT (%)     | 4.0                         | Yes               | Ramp Slope RT (%)         | 1.9  |  |
| TESUL!                                  |                            |                     |             |                                        | Yes                                     | Ramp XSlope LT (%)    | 1.7                         | Yes               | Ramp XSlope RT (%)        | 1.6  |  |
| NSA: USU                                | Rode                       |                     |             |                                        | N/A                                     | Ramp Length (in)      | 48.0                        | Yes               | Ramp Slope (%)            | 3.9  |  |
| THE HOLE                                |                            |                     |             |                                        | No                                      | Ramp Width (in)       | 47.0                        | Yes               | Ramp XSlope (%)           | 1.5  |  |
|                                         | S STALL                    | Surveyor Notes:     |             |                                        | N/A                                     | Flare Type LT         | N/A                         | N/A               | Flare Type RT             | N/A  |  |
|                                         |                            | LT RP < 5%, RT RP < | 5%          |                                        | N/A                                     | Flare Slope LT (%)    | N/A                         | N/A               | Flare Slope RT (%)        | N/A  |  |
| a a a                                   |                            | ,                   |             |                                        | N/A                                     | Flare Traversable LT? | N/A                         | N/A               | Flare Traversable RT?     | N/A  |  |
|                                         |                            |                     |             |                                        | N/A                                     | Landing Length (in)   | N/A                         | N/A               | DWS Provided?             | N/A  |  |
|                                         |                            |                     |             |                                        | N/A                                     | Landing Width (in)    | N/A                         | N/A               | DWS Contrast?             | N/A  |  |
|                                         | LO IN                      | PROW/ADA:           |             |                                        | N/A                                     | Landing Slope (%)     | N/A                         | N/A               | DWS Length (in)           | N/A  |  |
|                                         |                            | Not Found, R304.5.1 |             |                                        | N/A                                     | Landing X Slope (%)   | N/A                         | N/A               | DWS Full Width?           | N/A  |  |
|                                         | 1                          | ,                   |             |                                        | N/A                                     | Landing Curb? (Y/N)   | N/A                         | N/A               | DWS Offset (in)           | N/A  |  |
|                                         |                            |                     |             |                                        | N/A                                     | Shared Landing?       | N/A                         |                   |                           |      |  |
| B B                                     |                            |                     |             |                                        | N/A                                     | Gutter Ponding?       | N/A                         | N/A               | Gutter Slope (%)          | N/A  |  |
| Street 1 Name                           | StopSign                   |                     |             |                                        | N/A                                     | Gutter Lip Ht (in)    | N/A                         | N/A               | Gutter X Slope (%)        | N/A  |  |
| Stop Condition-Street 1                 | CAYENNE DR                 |                     |             |                                        | N/A                                     | Painted X Walk1?      | No                          | N/A               | Painted X Walk2?          | N/A  |  |
| Street 2 Name                           | N/A                        |                     |             |                                        |                                         | X Walk 1 Direction    | To W                        |                   | X Walk 2 Direction        | N/A  |  |
| Stop Condition-Street 2                 | N/A                        |                     |             |                                        |                                         | X Walk 1 Width (in)   | N/A                         |                   | X Walk 2 Width (in)       | N/A  |  |
|                                         |                            |                     |             |                                        |                                         | X Walk 1 Slope (%)    | 0.8                         |                   | X Walk 2 Slope (%)        | N/A  |  |
|                                         |                            |                     |             |                                        |                                         | X Walk 1 X Slope (%)  | 6.7                         |                   | X Walk 2 X Slope (%)      | N/A  |  |
|                                         |                            | Total Cost:         | \$1         | 800.00                                 | N/A                                     | Ramp inside XWalk1?   | N/A                         | N/A               | Ramp inside XWalk2?       | N/A  |  |
|                                         |                            |                     |             |                                        |                                         | Road Slope (%)        | N/A                         |                   | Clear Space?              | N/A  |  |
|                                         |                            |                     |             |                                        |                                         | Road X Slope (%)      | N/A                         | N/A               | Clear Space to XWalk (in) | N/A  |  |
|                                         |                            | THE Property        |             | 1.00                                   | Sec. R                                  |                       |                             | N/A               | Any Obstruction?          | N/A  |  |
|                                         |                            |                     |             |                                        | Mi                                      |                       |                             |                   | Obstruction Type          | N/A  |  |