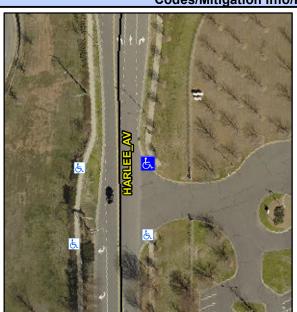

Intersection ID: 10027975 Main Street: HARLEE\_AV Cross Street: N/A Location: N

ADA ID: 648CFF963E14 Ramp Type: PerpDiag Initial Pass/Fail: Fail Overall Compliance: No Severity Score: 21.25

**Codes/Mitigation Info/Possible Solution** 

1.4 N/A

N/A

Street 1 Name Harlee
Stop Condition-Street 2 None
Street 2 Name ENTRANCE
Stop Condition-Street 1 None

Possible Solutions:

Remove & Replace Curb Ramp With
Two New Directional Ramps or
Equivalent.

Surveyor Notes:

N/A

PROW/ADA:
Not Found, R304.5.1, R304.2.2

N/A Flare Type LT N/A Flare Slope LT (%) N/A Flare Traversable LT? N/A Landing Length (in) N/A Landing Width (in) N/A Landing Slope (%) N/A Landing X Slope (%) N/A Landing Curb? (Y/N) N/A Shared Landing? N/A **Gutter Ponding?** N/A Gutter Lip Ht (in) N/A Painted X Walk1? X Walk 1 Direction N/A X Walk 1 Width (in) X Walk 1 Slope (%) X Walk 1 X Slope (%) N/A Ramp inside XWalk1? Road Slope (%) Road X Slope (%) N/A Any Obstructions? **Obstruction Type** 3200.00