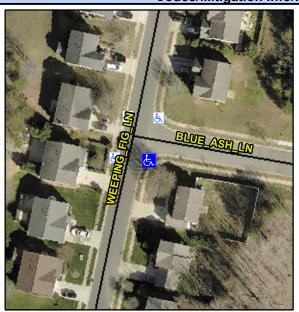

## **Access Compliance Report Public Rights-of-Way** (Curb Ramps)

Intersection ID: 31711 Main Street: WEEPING FIG LN Cross Street: BLUE ASH LN Location: SE **Overall Compliance: No Severity Score:** 22.5 ADA ID: 648F1162D9B7 Ramp Type: PerpDiag Initial Pass/Fail: Fail

## Field Measurements/Component Compliance

**BLUE ASH LN** Street 1 Name Stop Condition-Street 2 StopSign **WEEPING FIG LN** Street 2 Name Stop Condition-Street 1

Possible Solutions: Remove & Replace Curb Ramp With Two New Directional Ramps or Equivalent. Surveyor Notes: N/A PROW/ADA: Not Found, R304.5.1, R304.2.2, R304.5.3