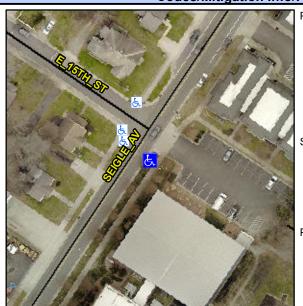

## Access Compliance Report Public Rights-of-Way (Curb Ramps)

Intersection ID: 12080 Main Street: E\_15TH\_ST Cross Street: SEIGLE\_AV Location: S

ADA ID: 64905CF9FDDD Ramp Type: Perp Initial Pass/Fail: Pass Overall Compliance: No Severity Score: 2.5

## Field Measurements/Component Compliance

Street 1 Name
SEIGLE AV
Stop Condition-Street 2
None
Street 2 Name
N/A
Stop Condition-Street 1
N/A

Possible Solutions:

Remove & Replace Entire Ramp.

Surveyor Notes: