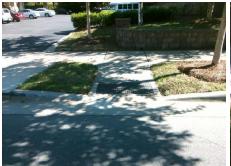

## Field Measurements/Component Compliance

Street 1 Name
SEIGLE AV
Stop Condition-Street 2
None
Street 2 Name
N/A
Stop Condition-Street 1
N/A

Possible Solutions:

Remove & Replace Entire Ramp.

Surveyor Notes:

N/A

PROW/ADA:

Not Found, R305.1.4

Total Cost: \$ 1850.00

| Field Measurements/Component Compliance |                       |       |                        |                             |      |
|-----------------------------------------|-----------------------|-------|------------------------|-----------------------------|------|
| Compliance Description                  |                       | Data  | Compliance Description |                             | Data |
| N/A                                     | Ramp Length (in)      | 94.0  | Yes                    | Ramp Slope (%)              | 5.2  |
| Yes                                     | Ramp Width (in)       | 59.5  | Yes                    | Ramp XSlope (%)             | 1.3  |
| N/A                                     | Flare Type LT         | None  | N/A                    | Flare Type RT               | N/A  |
| N/A                                     | Flare Slope LT (%)    | N/A   | N/A                    | Flare Slope RT (%)          | N/A  |
| N/A                                     | Flare Traversable LT? | N/A   | N/A                    | Flare Traversable RT?       | N/A  |
| Yes                                     | Landing Length (in)   | 73.0  | Yes                    | DWS Provided?               | Yes  |
| Yes                                     | Landing Width (in)    | 58.0  | Yes                    | DWS Contrast?               | Yes  |
| Yes                                     | Landing Slope (%)     | 2.0   | Yes                    | DWS Length (in)             | 24.5 |
| Yes                                     | Landing X Slope (%)   | 1.3   | No                     | DWS Full Width?             | No   |
| N/A                                     | Landing Curb? (Y/N)   | No    | Yes                    | DWS Offset (in)             | 2.0  |
| N/A                                     | Shared Landing?       | No    |                        |                             |      |
| Yes                                     | Gutter Ponding?       | No    | Yes                    | Gutter Slope (%)            | 1.4  |
| Yes                                     | Gutter Lip Ht (in)    | 0.0   | Yes                    | Gutter X Slope (%)          | 0.9  |
| N/A                                     | Painted X Walk1?      | No    | N/A                    | Painted X Walk2?            | N/A  |
|                                         | X Walk 1 Direction    | To NW |                        | X Walk 2 Direction          | N/A  |
| N/A                                     | X Walk 1 Width (in)   | N/A   | N/A                    | X Walk 2 Width (in)         | N/A  |
|                                         | X Walk 1 Slope (%)    | 2.7   |                        | X Walk 2 Slope (%)          | N/A  |
|                                         | X Walk 1 X Slope (%)  | 0.6   |                        | X Walk 2 X Slope (%)        | N/A  |
| N/A                                     | Ramp inside XWalk1?   | N/A   | N/A                    | Ramp inside XWalk2?         | N/A  |
|                                         | Road Slope (%)        | N/A   | N/A                    | Clear Space?                | Yes  |
|                                         | Road X Slope (%)      | N/A   | N/A                    | Clear Space to XWalk (in)   | N/A  |
| Yes                                     | Any Obstructions?     | No    | Yes                    | Storm Grate/Utility Hazard? | No   |
|                                         | Obstruction Type      |       |                        | Storm Grate/Utility Type    |      |
|                                         |                       | N/A   |                        |                             | N/A  |
|                                         |                       |       | Yes                    | Surface Condition? (G/P)    | Good |
|                                         |                       |       |                        |                             |      |