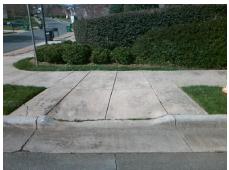

## **Access Compliance Report Public Rights-of-Way** (Curb Ramps)

Intersection ID: N/A Main Street: GREENCREEK\_DR Cross Street: SMITH\_BOYD\_RD Location: NW **Overall Compliance: No** ADA ID: 6496BD082020 Ramp Type: Perp Initial Pass/Fail: Fail **Severity Score:** 25

**Codes/Mitigation Info/Possible Solution** 

Street 1 Name **SMITH BOYD RD** Stop Condition-Street 2 None Street 2 Name N/A Stop Condition-Street 1 N/A

|                               | ı |
|-------------------------------|---|
| Possible Solutions:           |   |
| Remove & Replace Entire Ramp. |   |
|                               |   |
|                               |   |
|                               |   |
|                               |   |
| Company Natara                |   |
| Surveyor Notes:               |   |
| N/A                           |   |
|                               |   |
|                               |   |
| DDOW/ADA                      |   |
| PROW/ADA:                     |   |
| Not Found, R304.2.2, R304.5.3 |   |
|                               |   |
|                               |   |
|                               |   |
|                               |   |
|                               |   |

Total Cost:

|                        | Field Measurements/Component Compliance |                       |                        |     |                             |      |  |  |  |
|------------------------|-----------------------------------------|-----------------------|------------------------|-----|-----------------------------|------|--|--|--|
| Compliance Description |                                         | Data                  | Compliance Description |     | Data                        |      |  |  |  |
|                        | N/A                                     | Ramp Length (in)      | 43.0                   | No  | Ramp Slope (%)              | 10.0 |  |  |  |
|                        | Yes                                     | Ramp Width (in)       | 48.0                   | No  | Ramp XSlope (%)             | 5.3  |  |  |  |
|                        | N/A                                     | Flare Type LT         | N/A                    | N/A | Flare Type RT               | N/A  |  |  |  |
|                        | N/A                                     | Flare Slope LT (%)    | N/A                    | N/A | Flare Slope RT (%)          | N/A  |  |  |  |
|                        | N/A                                     | Flare Traversable LT? | N/A                    | N/A | Flare Traversable RT?       | N/A  |  |  |  |
|                        | N/A                                     | Landing Length (in)   | N/A                    | N/A | DWS Provided?               | N/A  |  |  |  |
|                        | N/A                                     | Landing Width (in)    | N/A                    | N/A | DWS Contrast?               | N/A  |  |  |  |
|                        | N/A                                     | Landing Slope (%)     | N/A                    | N/A | DWS Length (in)             | N/A  |  |  |  |
|                        | N/A                                     | Landing X Slope (%)   | N/A                    | N/A | DWS Full Width?             | N/A  |  |  |  |
|                        | N/A                                     | Landing Curb? (Y/N)   | N/A                    | N/A | DWS Offset (in)             | N/A  |  |  |  |
|                        | N/A                                     | Shared Landing?       | N/A                    |     |                             |      |  |  |  |
|                        | N/A                                     | Gutter Ponding?       | N/A                    | N/A | Gutter Slope (%)            | N/A  |  |  |  |
|                        | N/A                                     | Gutter Lip Ht (in)    | 1.0                    | N/A | Gutter X Slope (%)          | N/A  |  |  |  |
|                        | N/A                                     | Painted X Walk1?      | No                     | N/A | Painted X Walk2?            | N/A  |  |  |  |
|                        |                                         | X Walk 1 Direction    | To E                   |     | X Walk 2 Direction          | N/A  |  |  |  |
|                        | N/A                                     | X Walk 1 Width (in)   | N/A                    | N/A | X Walk 2 Width (in)         | N/A  |  |  |  |
|                        |                                         | X Walk 1 Slope (%)    | 2.6                    |     | X Walk 2 Slope (%)          | N/A  |  |  |  |
|                        |                                         | X Walk 1 X Slope (%)  | 3.5                    |     | X Walk 2 X Slope (%)        | N/A  |  |  |  |
|                        | N/A                                     | Ramp inside XWalk1?   | N/A                    | N/A | Ramp inside XWalk2?         | N/A  |  |  |  |
|                        |                                         | Road Slope (%)        | N/A                    | N/A | Clear Space?                | N/A  |  |  |  |
|                        |                                         | Road X Slope (%)      | N/A                    | N/A | Clear Space to XWalk (in)   | N/A  |  |  |  |
|                        | N/A                                     | Any Obstructions?     | N/A                    | N/A | Storm Grate/Utility Hazard? | N/A  |  |  |  |
|                        |                                         | Obstruction Type      |                        |     | Storm Grate/Utility Type    |      |  |  |  |
|                        |                                         |                       | N/A                    |     |                             | N/A  |  |  |  |
|                        |                                         |                       |                        | Yes | Surface Condition? (G/P)    | Good |  |  |  |
|                        |                                         |                       |                        |     |                             |      |  |  |  |