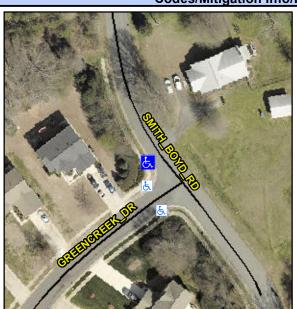

## **Access Compliance Report Public Rights-of-Way** (Curb Ramps)

Intersection ID: N/A Main Street: GREENCREEK\_DR Cross Street: SMITH\_BOYD\_RD Location: NW **Overall Compliance: No** ADA ID: 6496BD082020 Ramp Type: Perp Initial Pass/Fail: Fail **Severity Score:** 25