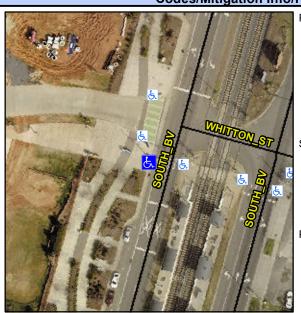

## Access Compliance Report Public Rights-of-Way (Curb Ramps)

Intersection ID: 50272 Main Street: SOUTH\_BV Cross Street: WHITTON\_ST Location: SW

ADA ID: 64A62C24972F Ramp Type: Perp Initial Pass/Fail: Fail Overall Compliance: No Severity Score: 13.75