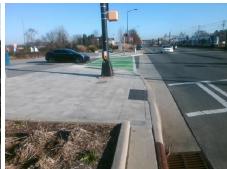

## Access Compliance Report Public Rights-of-Way (Curb Ramps)

Intersection ID: 50272 Main Street: SOUTH\_BV Cross Street: WHITTON\_ST Location: SW

ADA ID: 64A62C24972F Ramp Type: Perp Initial Pass/Fail: Fail Overall Compliance: No Severity Score: 13.75