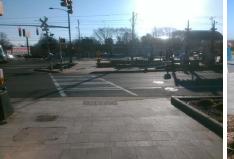

## Access Compliance Report Public Rights-of-Way (Curb Ramps)

Intersection ID: 50272 Main Street: SOUTH\_BV Cross Street: WHITTON\_ST Location: SW

ADA ID: 64A62C24972F Ramp Type: Perp Initial Pass/Fail: Fail Overall Compliance: No Severity Score: 13.75