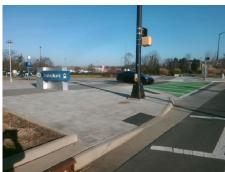

## Access Compliance Report Public Rights-of-Way (Curb Ramps)

Intersection ID: 50272 Main Street: SOUTH\_BV Cross Street: WHITTON\_ST Location: SW

ADA ID: 64A62C24972F Ramp Type: Perp Initial Pass/Fail: Fail Overall Compliance: No Severity Score: 13.75