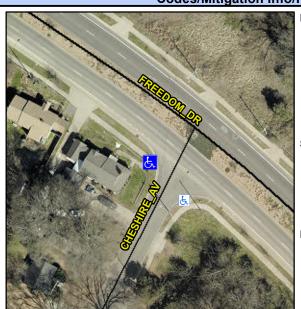

## **Access Compliance Report Public Rights-of-Way** (Curb Ramps)

Intersection ID: 9263 Main Street: CHESHIRE\_AV Cross Street: FREEDOM\_DR Location: NW **ADA ID: 64A66B9CF93D** Ramp Type: Directional1 Initial Pass/Fail: Fail **Overall Compliance: No Severity Score:** 1.25

**Codes/Mitigation Info/Possible Solution** 

**CHESHIRE AV** Street 1 Name Stop Condition-Street 1 StopSign Street 2 Name N/A Stop Condition-Street 2 N/A Possible Solutions: Remove & Replace Entire Ramp. Surveyor Notes: N/A PROW/ADA: R304.5.3