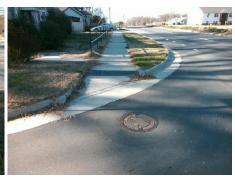

## **Access Compliance Report Public Rights-of-Way** (Curb Ramps)

Intersection ID: 9263 Main Street: CHESHIRE\_AV Cross Street: FREEDOM\_DR Location: NW **ADA ID: 64A66B9CF93D** Ramp Type: Directional1 Initial Pass/Fail: Fail **Overall Compliance: No Severity Score:** 1.25

**Codes/Mitigation Info/Possible Solution** 

**CHESHIRE AV** Street 1 Name Stop Condition-Street 1 StopSign Street 2 Name N/A Stop Condition-Street 2 N/A Possible Solutions: Remove & Replace Entire Ramp. Surveyor Notes: N/A PROW/ADA: R304.5.3

Total Cost: 1600.00

| Field Measurements/Component Compliance |                       |       |                        |                             |      |
|-----------------------------------------|-----------------------|-------|------------------------|-----------------------------|------|
| Compliance Description                  |                       | Data  | Compliance Description |                             | Data |
| N/A                                     | Ramp Length (in)      | 75.0  | N/A                    | Grade Break?                | N/A  |
| Yes                                     | Ramp Width (in)       | 70.0  | N/A                    | Grade Break Slope (%)       | 0.0  |
| Yes                                     | Ramp Slope (%)        | 6.7   | N/A                    | Grade Break XSlope (%)      | 0.0  |
| No                                      | Ramp XSlope (%)       | 2.6   |                        |                             |      |
| N/A                                     | Flare Type LT         | N/A   | N/A                    | Flare Type RT               | N/A  |
| N/A                                     | Flare Slope LT (%)    | N/A   | N/A                    | Flare Slope RT (%)          | 0.0  |
| N/A                                     | Flare Traversable LT? | N/A   | N/A                    | Flare Traversable RT?       | N/A  |
| N/A                                     | Landing Length (in)   | 0.0   | N/A                    | DWS Provided?               | N/A  |
| N/A                                     | Landing Width (in)    | 0.0   | N/A                    | DWS Contrast?               | N/A  |
| N/A                                     | Landing Slope (%)     | 0.0   | N/A                    | DWS Length (in)             | N/A  |
| N/A                                     | Landing X Slope (%)   | 0.0   | N/A                    | DWS Full Width?             | N/A  |
| N/A                                     | Landing Curb? (Y/N)   | N/A   | N/A                    | DWS Offset LT (in)          | N/A  |
| N/A                                     | Shared Landing?       | N/A   | N/A                    | DWS Offset RT (in)          | N/A  |
| N/A                                     | Gutter Ponding?       | 0.0   | N/A                    | Gutter Slope (%)            | N/A  |
| N/A                                     | Gutter Lip Ht (in)    | 0.0   | N/A                    | Gutter X Slope (%)          | N/A  |
| N/A                                     | Painted X Walk1?      | No    |                        | Road Slope (%)              | 0.7  |
|                                         | X Walk 1 Direction    | To SE |                        | Road X Slope (%)            | 1.0  |
|                                         | X Walk 1 Width (in)   | N/A   |                        | Clear Space?                | N/A  |
|                                         | X Walk 1 Slope (%)    | 0.7   | N/A                    | Clear Space to XWalk (in)   | N/A  |
|                                         | X Walk 1 X Slope (%)  | 1.0   | N/A                    | Storm Grate/Utility Hazard? | N/A  |
| N/A                                     | Ramp inside XWalk1?   | N/A   |                        | Storm Grate/Utility Type    |      |
| N/A                                     | Any Obstructions?     | N/A   |                        |                             | N/A  |
|                                         | Obstruction Type      |       | Yes                    | Surface Condition? (G/P)    | Good |
|                                         |                       | N/A   | N/A                    | Curb Slope (%)              | 6.2  |
|                                         |                       |       |                        |                             |      |