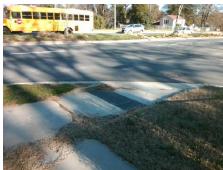

## **Access Compliance Report Public Rights-of-Way** (Curb Ramps)

Intersection ID: 9263 Main Street: CHESHIRE\_AV Cross Street: FREEDOM\_DR Location: NW **ADA ID: 64A66B9CF93D** Ramp Type: Directional1 Initial Pass/Fail: Fail **Overall Compliance: No Severity Score:** 1.25

**Codes/Mitigation Info/Possible Solution** 

**CHESHIRE AV** Street 1 Name Stop Condition-Street 1 StopSign Street 2 Name N/A Stop Condition-Street 2 N/A Possible Solutions: Remove & Replace Entire Ramp. Surveyor Notes: N/A PROW/ADA: R304.5.3

Total Cost: 1600.00

| Field Measurements/Component Compliance |                       |       |                        |                             |      |
|-----------------------------------------|-----------------------|-------|------------------------|-----------------------------|------|
| Compliance Description                  |                       | Data  | Compliance Description |                             | Data |
| N/A                                     | Ramp Length (in)      | 75.0  | N/A                    | Grade Break?                | N/A  |
| Yes                                     | Ramp Width (in)       | 70.0  | N/A                    | Grade Break Slope (%)       | 0.0  |
| Yes                                     | Ramp Slope (%)        | 6.7   | N/A                    | Grade Break XSlope (%)      | 0.0  |
| No                                      | Ramp XSlope (%)       | 2.6   |                        |                             |      |
| N/A                                     | Flare Type LT         | N/A   | N/A                    | Flare Type RT               | N/A  |
| N/A                                     | Flare Slope LT (%)    | N/A   | N/A                    | Flare Slope RT (%)          | 0.0  |
| N/A                                     | Flare Traversable LT? | N/A   | N/A                    | Flare Traversable RT?       | N/A  |
| N/A                                     | Landing Length (in)   | 0.0   | N/A                    | DWS Provided?               | N/A  |
| N/A                                     | Landing Width (in)    | 0.0   | N/A                    | DWS Contrast?               | N/A  |
| N/A                                     | Landing Slope (%)     | 0.0   | N/A                    | DWS Length (in)             | N/A  |
| N/A                                     | Landing X Slope (%)   | 0.0   | N/A                    | DWS Full Width?             | N/A  |
| N/A                                     | Landing Curb? (Y/N)   | N/A   | N/A                    | DWS Offset LT (in)          | N/A  |
| N/A                                     | Shared Landing?       | N/A   | N/A                    | DWS Offset RT (in)          | N/A  |
| N/A                                     | Gutter Ponding?       | 0.0   | N/A                    | Gutter Slope (%)            | N/A  |
| N/A                                     | Gutter Lip Ht (in)    | 0.0   | N/A                    | Gutter X Slope (%)          | N/A  |
| N/A                                     | Painted X Walk1?      | No    |                        | Road Slope (%)              | 0.7  |
|                                         | X Walk 1 Direction    | To SE |                        | Road X Slope (%)            | 1.0  |
|                                         | X Walk 1 Width (in)   | N/A   |                        | Clear Space?                | N/A  |
|                                         | X Walk 1 Slope (%)    | 0.7   | N/A                    | Clear Space to XWalk (in)   | N/A  |
|                                         | X Walk 1 X Slope (%)  | 1.0   | N/A                    | Storm Grate/Utility Hazard? | N/A  |
| N/A                                     | Ramp inside XWalk1?   | N/A   |                        | Storm Grate/Utility Type    |      |
| N/A                                     | Any Obstructions?     | N/A   |                        |                             | N/A  |
|                                         | Obstruction Type      |       | Yes                    | Surface Condition? (G/P)    | Good |
|                                         |                       | N/A   | N/A                    | Curb Slope (%)              | 6.2  |
|                                         |                       |       |                        |                             |      |