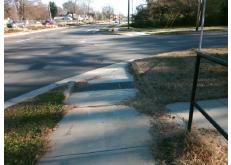

## **Access Compliance Report Public Rights-of-Way** (Curb Ramps)

Intersection ID: 9263 Main Street: CHESHIRE\_AV Cross Street: FREEDOM\_DR Location: NW **ADA ID: 64A66B9CF93D** Ramp Type: Directional1 Initial Pass/Fail: Fail **Overall Compliance: No Severity Score:** 1.25

**Codes/Mitigation Info/Possible Solution** 

**CHESHIRE AV** Street 1 Name Stop Condition-Street 1 StopSign Street 2 Name N/A Stop Condition-Street 2 N/A Possible Solutions: Remove & Replace Entire Ramp. Surveyor Notes: N/A PROW/ADA: R304.5.3

Total Cost: 1600.00

| Field Measurements/Component Compliance |                       |       |                        |                             |      |
|-----------------------------------------|-----------------------|-------|------------------------|-----------------------------|------|
| Compliance Description                  |                       | Data  | Compliance Description |                             | Data |
| N/A                                     | Ramp Length (in)      | 75.0  | N/A                    | Grade Break?                | N/A  |
| Yes                                     | Ramp Width (in)       | 70.0  | N/A                    | Grade Break Slope (%)       | 0.0  |
| Yes                                     | Ramp Slope (%)        | 6.7   | N/A                    | Grade Break XSlope (%)      | 0.0  |
| No                                      | Ramp XSlope (%)       | 2.6   |                        |                             |      |
| N/A                                     | Flare Type LT         | N/A   | N/A                    | Flare Type RT               | N/A  |
| N/A                                     | Flare Slope LT (%)    | N/A   | N/A                    | Flare Slope RT (%)          | 0.0  |
| N/A                                     | Flare Traversable LT? | N/A   | N/A                    | Flare Traversable RT?       | N/A  |
| N/A                                     | Landing Length (in)   | 0.0   | N/A                    | DWS Provided?               | N/A  |
| N/A                                     | Landing Width (in)    | 0.0   | N/A                    | DWS Contrast?               | N/A  |
| N/A                                     | Landing Slope (%)     | 0.0   | N/A                    | DWS Length (in)             | N/A  |
| N/A                                     | Landing X Slope (%)   | 0.0   | N/A                    | DWS Full Width?             | N/A  |
| N/A                                     | Landing Curb? (Y/N)   | N/A   | N/A                    | DWS Offset LT (in)          | N/A  |
| N/A                                     | Shared Landing?       | N/A   | N/A                    | DWS Offset RT (in)          | N/A  |
| N/A                                     | Gutter Ponding?       | 0.0   | N/A                    | Gutter Slope (%)            | N/A  |
| N/A                                     | Gutter Lip Ht (in)    | 0.0   | N/A                    | Gutter X Slope (%)          | N/A  |
| N/A                                     | Painted X Walk1?      | No    |                        | Road Slope (%)              | 0.7  |
|                                         | X Walk 1 Direction    | To SE |                        | Road X Slope (%)            | 1.0  |
|                                         | X Walk 1 Width (in)   | N/A   |                        | Clear Space?                | N/A  |
|                                         | X Walk 1 Slope (%)    | 0.7   | N/A                    | Clear Space to XWalk (in)   | N/A  |
|                                         | X Walk 1 X Slope (%)  | 1.0   | N/A                    | Storm Grate/Utility Hazard? | N/A  |
| N/A                                     | Ramp inside XWalk1?   | N/A   |                        | Storm Grate/Utility Type    |      |
| N/A                                     | Any Obstructions?     | N/A   |                        |                             | N/A  |
|                                         | Obstruction Type      |       | Yes                    | Surface Condition? (G/P)    | Good |
|                                         |                       | N/A   | N/A                    | Curb Slope (%)              | 6.2  |
|                                         |                       |       |                        |                             |      |