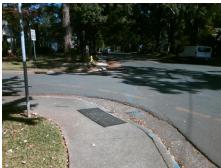

## **Access Compliance Report Public Rights-of-Way** (Curb Ramps)

Intersection ID: 13612 Main Street: MORNINGSIDE\_DR **Cross Street: LYON\_CT** Location: SW **Overall Compliance: No Severity Score:** ADA ID: 64A86E3C4F66 Ramp Type: Perp Initial Pass/Fail: Fail 22.5

**Codes/Mitigation Info/Possible Solution** 

Street 1 Name LYON CT Stop Condition-Street 2 StopSign Street 2 Name N/A Stop Condition-Street 1 N/A

| · Cocibio Colution            |    |
|-------------------------------|----|
| Possible Solutions:           | Co |
| Remove & Replace Entire Ramp. | N/ |
|                               | No |
|                               | N/ |
|                               | N/ |
|                               | N/ |
|                               | N/ |
| Surveyor Notes:               | N/ |
| N/A                           | N/ |
|                               | N/ |
|                               | N/ |
|                               | N/ |
| PROW/ADA:                     | N/ |
| R304.5.1, R304.2.2, R304.5.3  | N/ |
|                               | N/ |
|                               | N/ |
|                               | N/ |
|                               |    |

Total Cost:

1850.00

| Field Measurements/Component Compliance |                       |      |      |                             |      |  |  |
|-----------------------------------------|-----------------------|------|------|-----------------------------|------|--|--|
| Comp                                    | liance Description    | Data | Comp | liance Description          | Data |  |  |
| N/A                                     | Ramp Length (in)      | 60.0 | No   | Ramp Slope (%)              | 10.1 |  |  |
| No                                      | Ramp Width (in)       | 40.0 | No   | Ramp XSlope (%)             | 3.2  |  |  |
| N/A                                     | Flare Type LT         | N/A  | N/A  | Flare Type RT               | N/A  |  |  |
| N/A                                     | Flare Slope LT (%)    | N/A  | N/A  | Flare Slope RT (%)          | N/A  |  |  |
| N/A                                     | Flare Traversable LT? | N/A  | N/A  | Flare Traversable RT?       | N/A  |  |  |
| N/A                                     | Landing Length (in)   | N/A  | N/A  | DWS Provided?               | N/A  |  |  |
| N/A                                     | Landing Width (in)    | N/A  | N/A  | DWS Contrast?               | N/A  |  |  |
| N/A                                     | Landing Slope (%)     | N/A  | N/A  | DWS Length (in)             | N/A  |  |  |
| N/A                                     | Landing X Slope (%)   | N/A  | N/A  | DWS Full Width?             | N/A  |  |  |
| N/A                                     | Landing Curb? (Y/N)   | N/A  | N/A  | DWS Offset (in)             | N/A  |  |  |
| N/A                                     | Shared Landing?       | N/A  |      |                             |      |  |  |
| N/A                                     | Gutter Ponding?       | N/A  | N/A  | Gutter Slope (%)            | N/A  |  |  |
| N/A                                     | Gutter Lip Ht (in)    | 3.0  | N/A  | Gutter X Slope (%)          | N/A  |  |  |
| N/A                                     | Painted X Walk1?      | No   | N/A  | Painted X Walk2?            | N/A  |  |  |
|                                         | X Walk 1 Direction    | To N |      | X Walk 2 Direction          | N/A  |  |  |
| N/A                                     | X Walk 1 Width (in)   | N/A  | N/A  | X Walk 2 Width (in)         | N/A  |  |  |
|                                         | X Walk 1 Slope (%)    | 5.6  |      | X Walk 2 Slope (%)          | N/A  |  |  |
|                                         | X Walk 1 X Slope (%)  | 0.2  |      | X Walk 2 X Slope (%)        | N/A  |  |  |
| N/A                                     | Ramp inside XWalk1?   | N/A  | N/A  | Ramp inside XWalk2?         | N/A  |  |  |
|                                         | Road Slope (%)        | N/A  | N/A  | Clear Space?                | N/A  |  |  |
|                                         | Road X Slope (%)      | N/A  | N/A  | Clear Space to XWalk (in)   | N/A  |  |  |
| N/A                                     | Any Obstructions?     | N/A  | N/A  | Storm Grate/Utility Hazard? | N/A  |  |  |
|                                         | Obstruction Type      |      |      | Storm Grate/Utility Type    |      |  |  |
|                                         |                       | N/A  |      |                             | N/A  |  |  |
|                                         |                       |      | Yes  | Surface Condition? (G/P)    | Good |  |  |