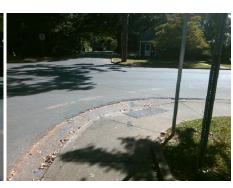

## **Access Compliance Report Public Rights-of-Way** (Curb Ramps)

Intersection ID: 13612 Main Street: MORNINGSIDE\_DR **Cross Street: LYON\_CT** Location: SW **Overall Compliance: No Severity Score:** ADA ID: 64A86E3C4F66 Ramp Type: Perp Initial Pass/Fail: Fail 22.5

**Codes/Mitigation Info/Possible Solution** 

Street 1 Name LYON CT Stop Condition-Street 2 StopSign Street 2 Name N/A Stop Condition-Street 1 N/A

| · Cocibio Colution            |    |
|-------------------------------|----|
| Possible Solutions:           | Co |
| Remove & Replace Entire Ramp. | N/ |
|                               | No |
|                               | N/ |
|                               | N/ |
|                               | N/ |
|                               | N/ |
| Surveyor Notes:               | N/ |
| N/A                           | N/ |
|                               | N/ |
|                               | N/ |
|                               | N/ |
| PROW/ADA:                     | N/ |
| R304.5.1, R304.2.2, R304.5.3  | N/ |
|                               | N/ |
|                               | N/ |
|                               | N/ |
|                               |    |

Total Cost:

1850.00

| Field Measurements/Component Compliance |                       |      |      |                             |      |  |  |
|-----------------------------------------|-----------------------|------|------|-----------------------------|------|--|--|
| Comp                                    | liance Description    | Data | Comp | liance Description          | Data |  |  |
| N/A                                     | Ramp Length (in)      | 60.0 | No   | Ramp Slope (%)              | 10.1 |  |  |
| No                                      | Ramp Width (in)       | 40.0 | No   | Ramp XSlope (%)             | 3.2  |  |  |
| N/A                                     | Flare Type LT         | N/A  | N/A  | Flare Type RT               | N/A  |  |  |
| N/A                                     | Flare Slope LT (%)    | N/A  | N/A  | Flare Slope RT (%)          | N/A  |  |  |
| N/A                                     | Flare Traversable LT? | N/A  | N/A  | Flare Traversable RT?       | N/A  |  |  |
| N/A                                     | Landing Length (in)   | N/A  | N/A  | DWS Provided?               | N/A  |  |  |
| N/A                                     | Landing Width (in)    | N/A  | N/A  | DWS Contrast?               | N/A  |  |  |
| N/A                                     | Landing Slope (%)     | N/A  | N/A  | DWS Length (in)             | N/A  |  |  |
| N/A                                     | Landing X Slope (%)   | N/A  | N/A  | DWS Full Width?             | N/A  |  |  |
| N/A                                     | Landing Curb? (Y/N)   | N/A  | N/A  | DWS Offset (in)             | N/A  |  |  |
| N/A                                     | Shared Landing?       | N/A  |      |                             |      |  |  |
| N/A                                     | Gutter Ponding?       | N/A  | N/A  | Gutter Slope (%)            | N/A  |  |  |
| N/A                                     | Gutter Lip Ht (in)    | 3.0  | N/A  | Gutter X Slope (%)          | N/A  |  |  |
| N/A                                     | Painted X Walk1?      | No   | N/A  | Painted X Walk2?            | N/A  |  |  |
|                                         | X Walk 1 Direction    | To N |      | X Walk 2 Direction          | N/A  |  |  |
| N/A                                     | X Walk 1 Width (in)   | N/A  | N/A  | X Walk 2 Width (in)         | N/A  |  |  |
|                                         | X Walk 1 Slope (%)    | 5.6  |      | X Walk 2 Slope (%)          | N/A  |  |  |
|                                         | X Walk 1 X Slope (%)  | 0.2  |      | X Walk 2 X Slope (%)        | N/A  |  |  |
| N/A                                     | Ramp inside XWalk1?   | N/A  | N/A  | Ramp inside XWalk2?         | N/A  |  |  |
|                                         | Road Slope (%)        | N/A  | N/A  | Clear Space?                | N/A  |  |  |
|                                         | Road X Slope (%)      | N/A  | N/A  | Clear Space to XWalk (in)   | N/A  |  |  |
| N/A                                     | Any Obstructions?     | N/A  | N/A  | Storm Grate/Utility Hazard? | N/A  |  |  |
|                                         | Obstruction Type      |      |      | Storm Grate/Utility Type    |      |  |  |
|                                         |                       | N/A  |      |                             | N/A  |  |  |
|                                         |                       |      | Yes  | Surface Condition? (G/P)    | Good |  |  |