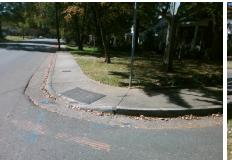

## **Access Compliance Report Public Rights-of-Way** (Curb Ramps)

Intersection ID: 13612 Main Street: MORNINGSIDE\_DR **Cross Street: LYON\_CT** Location: SW **Overall Compliance: No Severity Score:** ADA ID: 64A86E3C4F66 Ramp Type: Perp Initial Pass/Fail: Fail 22.5

**Codes/Mitigation Info/Possible Solution** 

Street 1 Name LYON CT Stop Condition-Street 2 StopSign Street 2 Name N/A Stop Condition-Street 1 N/A

| · Cocibio Colution            |    |
|-------------------------------|----|
| Possible Solutions:           | Co |
| Remove & Replace Entire Ramp. | N/ |
|                               | No |
|                               | N/ |
|                               | N/ |
|                               | N/ |
|                               | N/ |
| Surveyor Notes:               | N/ |
| N/A                           | N/ |
|                               | N/ |
|                               | N/ |
|                               | N/ |
| PROW/ADA:                     | N/ |
| R304.5.1, R304.2.2, R304.5.3  | N/ |
|                               | N/ |
|                               | N/ |
|                               | N/ |
|                               |    |

Total Cost:

1850.00

| Field Measurements/Component Compliance |                       |      |      |                             |      |  |  |
|-----------------------------------------|-----------------------|------|------|-----------------------------|------|--|--|
| Comp                                    | liance Description    | Data | Comp | liance Description          | Data |  |  |
| N/A                                     | Ramp Length (in)      | 60.0 | No   | Ramp Slope (%)              | 10.1 |  |  |
| No                                      | Ramp Width (in)       | 40.0 | No   | Ramp XSlope (%)             | 3.2  |  |  |
| N/A                                     | Flare Type LT         | N/A  | N/A  | Flare Type RT               | N/A  |  |  |
| N/A                                     | Flare Slope LT (%)    | N/A  | N/A  | Flare Slope RT (%)          | N/A  |  |  |
| N/A                                     | Flare Traversable LT? | N/A  | N/A  | Flare Traversable RT?       | N/A  |  |  |
| N/A                                     | Landing Length (in)   | N/A  | N/A  | DWS Provided?               | N/A  |  |  |
| N/A                                     | Landing Width (in)    | N/A  | N/A  | DWS Contrast?               | N/A  |  |  |
| N/A                                     | Landing Slope (%)     | N/A  | N/A  | DWS Length (in)             | N/A  |  |  |
| N/A                                     | Landing X Slope (%)   | N/A  | N/A  | DWS Full Width?             | N/A  |  |  |
| N/A                                     | Landing Curb? (Y/N)   | N/A  | N/A  | DWS Offset (in)             | N/A  |  |  |
| N/A                                     | Shared Landing?       | N/A  |      |                             |      |  |  |
| N/A                                     | Gutter Ponding?       | N/A  | N/A  | Gutter Slope (%)            | N/A  |  |  |
| N/A                                     | Gutter Lip Ht (in)    | 3.0  | N/A  | Gutter X Slope (%)          | N/A  |  |  |
| N/A                                     | Painted X Walk1?      | No   | N/A  | Painted X Walk2?            | N/A  |  |  |
|                                         | X Walk 1 Direction    | To N |      | X Walk 2 Direction          | N/A  |  |  |
| N/A                                     | X Walk 1 Width (in)   | N/A  | N/A  | X Walk 2 Width (in)         | N/A  |  |  |
|                                         | X Walk 1 Slope (%)    | 5.6  |      | X Walk 2 Slope (%)          | N/A  |  |  |
|                                         | X Walk 1 X Slope (%)  | 0.2  |      | X Walk 2 X Slope (%)        | N/A  |  |  |
| N/A                                     | Ramp inside XWalk1?   | N/A  | N/A  | Ramp inside XWalk2?         | N/A  |  |  |
|                                         | Road Slope (%)        | N/A  | N/A  | Clear Space?                | N/A  |  |  |
|                                         | Road X Slope (%)      | N/A  | N/A  | Clear Space to XWalk (in)   | N/A  |  |  |
| N/A                                     | Any Obstructions?     | N/A  | N/A  | Storm Grate/Utility Hazard? | N/A  |  |  |
|                                         | Obstruction Type      |      |      | Storm Grate/Utility Type    |      |  |  |
|                                         |                       | N/A  |      |                             | N/A  |  |  |
|                                         |                       |      | Yes  | Surface Condition? (G/P)    | Good |  |  |