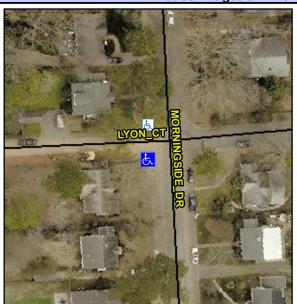

## **Access Compliance Report Public Rights-of-Way** (Curb Ramps)

Intersection ID: 13612 Main Street: MORNINGSIDE\_DR **Cross Street: LYON\_CT** Location: SW **Overall Compliance: No Severity Score:** ADA ID: 64A86E3C4F66 Ramp Type: Perp Initial Pass/Fail: Fail 22.5