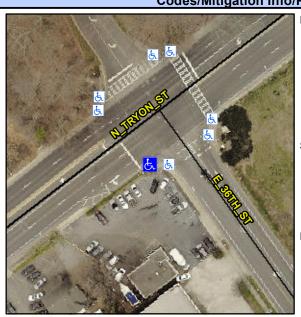

## **Access Compliance Report Public Rights-of-Way** (Curb Ramps)

Intersection ID: 9356 Main Street: E\_36TH\_ST Cross Street: N\_TRYON\_ST Location: SW ADA ID: 64B2ACA0D407 Ramp Type: Perp Initial Pass/Fail: Fail **Overall Compliance: No Severity Score:** 42.5

**Codes/Mitigation Info/Possible Solution** 

N TRYON ST Street 1 Name Stop Condition-Street 2 Signal Street 2 Name N/A Stop Condition-Street 1 N/A

Possible Solutions: Remove & Replace Entire Ramp. Surveyor Notes: N/A PROW/ADA: Not Found, R304.5.1, R304.2.2, R304.5.3