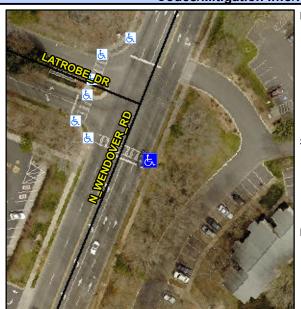

## Access Compliance Report Public Rights-of-Way (Curb Ramps)

Intersection ID: 16141 Main Street: WENDOVER\_RD Cross Street: LATROBE\_DR Location: S

ADA ID: 64B333E006F4 Ramp Type: Perp Initial Pass/Fail: Fail Overall Compliance: No Severity Score: 25

## Field Measurements/Component Compliance

Street 1 Name

Stop Condition-Street 2

Signal
Street 2 Name

N/A

Stop Condition-Street 1

N/A

| 1 Ossible Solution            |     |
|-------------------------------|-----|
| Possible Solutions:           | Co  |
| Remove & Replace Entire Ramp. | N/A |
|                               | Yes |
|                               | N/A |
|                               | N/A |
|                               | N/A |
|                               | N/A |
| Surveyor Notes:               | N/A |
| N/A                           | N/A |
|                               | N/A |
|                               | N/A |
|                               | N/A |
| PROW/ADA:                     | N/A |
| Not Found, R304.2.2           | N/A |
|                               | N/A |
|                               | N/A |
|                               | N/A |
|                               |     |