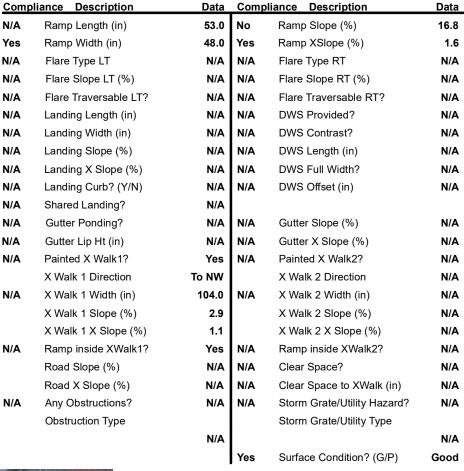

## Field Measurements/Component Compliance

Street 1 Name

Stop Condition-Street 2

Signal
Street 2 Name

N/A

Stop Condition-Street 1

N/A

| 1 Ossible Solution            |     |
|-------------------------------|-----|
| Possible Solutions:           | Co  |
| Remove & Replace Entire Ramp. | N/A |
|                               | Yes |
|                               | N/A |
|                               | N/A |
|                               | N/A |
|                               | N/A |
| Surveyor Notes:               | N/A |
| N/A                           | N/A |
|                               | N/A |
|                               | N/A |
|                               | N/A |
| PROW/ADA:                     | N/A |
| Not Found, R304.2.2           | N/A |
|                               | N/A |
|                               | N/A |
|                               | N/A |
|                               |     |