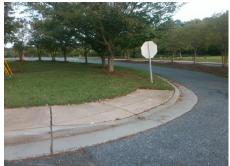

## **Access Compliance Report Public Rights-of-Way** (Curb Ramps)

Intersection ID: 10029671 Main Street: KINGS RIDGE DR **Cross Street: N/A** Location: NW ADA ID: 64C59CE51036 Ramp Type: PerpDiag Initial Pass/Fail: Fail **Overall Compliance: No** Severity Score: 13.75

**Codes/Mitigation Info/Possible Solution** 

Street 1 Name Stop Condition-Street 2 Street 2 Name Stop Condition-Street 1 KINGS RIDGE DR None **ENTRANCE** StopSign Possible Solutions: Remove & Replace Curb Ramp With **Two New Directional Ramps or** Equivalent. Surveyor Notes: N/A PROW/ADA: Not Found, R304.2.2, R304.5.3