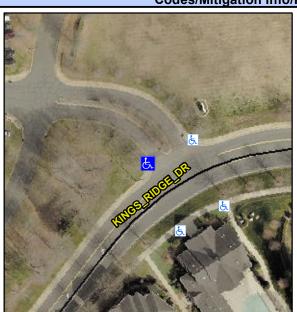

## **Access Compliance Report Public Rights-of-Way** (Curb Ramps)

Intersection ID: 10029671 Main Street: KINGS RIDGE DR **Cross Street: N/A** Location: NW ADA ID: 64C59CE51036 Ramp Type: PerpDiag Initial Pass/Fail: Fail **Overall Compliance: No** Severity Score: 13.75

**Codes/Mitigation Info/Possible Solution** 

Street 1 Name Stop Condition-Street 2 Street 2 Name Stop Condition-Street 1 KINGS RIDGE DR None **ENTRANCE** StopSign Possible Solutions: Remove & Replace Curb Ramp With **Two New Directional Ramps or** Equivalent. Surveyor Notes: N/A PROW/ADA: Not Found, R304.2.2, R304.5.3