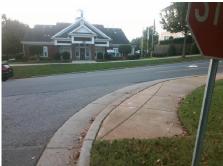

## **Access Compliance Report Public Rights-of-Way** (Curb Ramps)

Intersection ID: 10029671 Main Street: KINGS RIDGE DR **Cross Street: N/A** Location: NW ADA ID: 64C59CE51036 Ramp Type: PerpDiag Initial Pass/Fail: Fail **Overall Compliance: No** Severity Score: 13.75

**Codes/Mitigation Info/Possible Solution** 

Street 1 Name Stop Condition-Street 2 Street 2 Name Stop Condition-Street 1 KINGS RIDGE DR None **ENTRANCE** StopSign Possible Solutions: Remove & Replace Curb Ramp With **Two New Directional Ramps or** Equivalent. Surveyor Notes: N/A PROW/ADA: Not Found, R304.2.2, R304.5.3