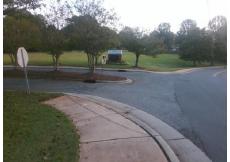

## **Access Compliance Report Public Rights-of-Way** (Curb Ramps)

Intersection ID: 10029671 Main Street: KINGS RIDGE DR **Cross Street: N/A** Location: NW ADA ID: 64C59CE51036 Ramp Type: PerpDiag Initial Pass/Fail: Fail **Overall Compliance: No** Severity Score: 13.75

**Codes/Mitigation Info/Possible Solution** 

Street 1 Name Stop Condition-Street 2 Street 2 Name Stop Condition-Street 1 KINGS RIDGE DR None **ENTRANCE** StopSign Possible Solutions: Remove & Replace Curb Ramp With **Two New Directional Ramps or** Equivalent. Surveyor Notes: N/A PROW/ADA: Not Found, R304.2.2, R304.5.3