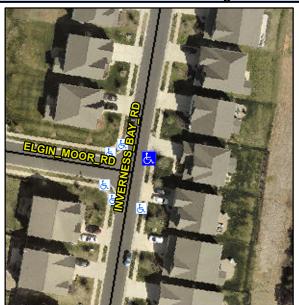

## **Access Compliance Report Public Rights-of-Way** (Curb Ramps)

Data

8.6

2.3

N/A

Good

Intersection ID: N/A Main Street: INVERNESS BAY RD Cross Street: ELGIN MOOR RD Location: NE **Overall Compliance: No Severity Score:** 22.5 ADA ID: 64C921CE649E Ramp Type: Perp Initial Pass/Fail: Fail

Any Obstructions?

**Obstruction Type** 

Flare Traversable LT?

**INVERNESS BAY RD** Street 1 Name Stop Condition-Street 2 None N/A Street 2 Name Stop Condition-Street 1 N/A

| Possible Solutions:           | Compliance Description    |
|-------------------------------|---------------------------|
| Remove & Replace Entire Ramp. | N/A Ramp Length (in)      |
|                               | <b>No</b> Ramp Width (in) |
|                               | N/A Flare Type LT         |
|                               | N/A Flare Slope LT (%)    |
|                               | N/A Flare Traversable L   |
|                               | N/A Landing Length (in)   |
| Surveyor Notes:               | N/A Landing Width (in)    |
| N/A                           | N/A Landing Slope (%)     |
|                               | N/A Landing X Slope (%    |
|                               | N/A Landing Curb? (Y/N    |
|                               | N/A Shared Landing?       |
| PROW/ADA:                     | N/A Gutter Ponding?       |
| Not Found, R304.5.1, R304.2.2 | N/A Gutter Lip Ht (in)    |
|                               | N/A Painted X Walk1?      |
|                               | X Walk 1 Direction        |
|                               | N/A X Walk 1 Width (in)   |
|                               | X Walk 1 Slope (%)        |
|                               | X Walk 1 X Slope (%       |
|                               | N/A Ramp inside XWalk     |
|                               |                           |