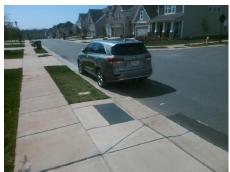

## **Access Compliance Report Public Rights-of-Way** (Curb Ramps)

Data

8.6

2.3

N/A

Good

Intersection ID: N/A Main Street: INVERNESS BAY RD Cross Street: ELGIN MOOR RD Location: NE **Overall Compliance: No Severity Score:** 22.5 ADA ID: 64C921CE649E Ramp Type: Perp Initial Pass/Fail: Fail

Any Obstructions?

**Obstruction Type** 

Flare Traversable LT?

**INVERNESS BAY RD** Street 1 Name Stop Condition-Street 2 None N/A Street 2 Name Stop Condition-Street 1 N/A

| Possible Solutions:           | Compliance Description    |
|-------------------------------|---------------------------|
| Remove & Replace Entire Ramp. | N/A Ramp Length (in)      |
|                               | <b>No</b> Ramp Width (in) |
|                               | N/A Flare Type LT         |
|                               | N/A Flare Slope LT (%)    |
|                               | N/A Flare Traversable L   |
|                               | N/A Landing Length (in)   |
| Surveyor Notes:               | N/A Landing Width (in)    |
| N/A                           | N/A Landing Slope (%)     |
|                               | N/A Landing X Slope (%    |
|                               | N/A Landing Curb? (Y/N    |
|                               | N/A Shared Landing?       |
| PROW/ADA:                     | N/A Gutter Ponding?       |
| Not Found, R304.5.1, R304.2.2 | N/A Gutter Lip Ht (in)    |
|                               | N/A Painted X Walk1?      |
|                               | X Walk 1 Direction        |
|                               | N/A X Walk 1 Width (in)   |
|                               | X Walk 1 Slope (%)        |
|                               | X Walk 1 X Slope (%       |
|                               | N/A Ramp inside XWalk     |
|                               |                           |