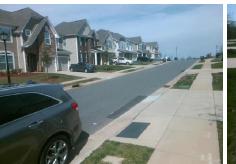

## **Access Compliance Report Public Rights-of-Way** (Curb Ramps)

Data

8.6

2.3

N/A

Good

Intersection ID: N/A Main Street: INVERNESS BAY RD Cross Street: ELGIN MOOR RD Location: NE **Overall Compliance: No Severity Score:** 22.5 ADA ID: 64C921CE649E Ramp Type: Perp Initial Pass/Fail: Fail

Any Obstructions?

**Obstruction Type** 

Flare Traversable LT?

**INVERNESS BAY RD** Street 1 Name Stop Condition-Street 2 None N/A Street 2 Name Stop Condition-Street 1 N/A

| Possible Solutions:           | Compliance Description    |
|-------------------------------|---------------------------|
| Remove & Replace Entire Ramp. | N/A Ramp Length (in)      |
|                               | <b>No</b> Ramp Width (in) |
|                               | N/A Flare Type LT         |
|                               | N/A Flare Slope LT (%)    |
|                               | N/A Flare Traversable L   |
|                               | N/A Landing Length (in)   |
| Surveyor Notes:               | N/A Landing Width (in)    |
| N/A                           | N/A Landing Slope (%)     |
|                               | N/A Landing X Slope (%    |
|                               | N/A Landing Curb? (Y/N    |
|                               | N/A Shared Landing?       |
| PROW/ADA:                     | N/A Gutter Ponding?       |
| Not Found, R304.5.1, R304.2.2 | N/A Gutter Lip Ht (in)    |
|                               | N/A Painted X Walk1?      |
|                               | X Walk 1 Direction        |
|                               | N/A X Walk 1 Width (in)   |
|                               | X Walk 1 Slope (%)        |
|                               | X Walk 1 X Slope (%       |
|                               | N/A Ramp inside XWalk     |
|                               |                           |