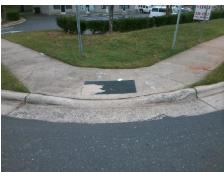

Remove & Replace Entire Ramp.

Surveyor Notes:
N/A

PROW/ADA:
Not Found, R304.5.1, R304.5.3

Total Cost:

1850.00

| Compliance Description |                       | Data  | Compliance |       | Description             | Data |
|------------------------|-----------------------|-------|------------|-------|-------------------------|------|
| N/A                    | Ramp Length (in)      | 58.0  | Yes        | Ramp  | Slope (%)               | 8.3  |
| No                     | Ramp Width (in)       | 46.0  | No         | Ramp  | XSlope (%)              | 6.2  |
| N/A                    | Flare Type LT         | N/A   | N/A        | Flare | Type RT                 | N/A  |
| N/A                    | Flare Slope LT (%)    | N/A   | N/A        | Flare | Slope RT (%)            | N/A  |
| N/A                    | Flare Traversable LT? | N/A   | N/A        | Flare | Traversable RT?         | N/A  |
| N/A                    | Landing Length (in)   | N/A   | N/A        | DWS   | Provided?               | N/A  |
| N/A                    | Landing Width (in)    | N/A   | N/A        | DWS   | Contrast?               | N/A  |
| N/A                    | Landing Slope (%)     | N/A   | N/A        | DWS   | Length (in)             | N/A  |
| N/A                    | Landing X Slope (%)   | N/A   | N/A        | DWS   | Full Width?             | N/A  |
| N/A                    | Landing Curb? (Y/N)   | N/A   | N/A        | DWS   | Offset (in)             | N/A  |
| N/A                    | Shared Landing?       | N/A   |            |       |                         |      |
| N/A                    | Gutter Ponding?       | N/A   | N/A        | Gutte | r Slope (%)             | N/A  |
| N/A                    | Gutter Lip Ht (in)    | N/A   | N/A        | Gutte | r X Slope (%)           | N/A  |
| N/A                    | Painted X Walk1?      | No    | N/A        | Paint | ed X Walk2?             | N/A  |
|                        | X Walk 1 Direction    | To NW |            | X Wa  | lk 2 Direction          | N/A  |
| N/A                    | X Walk 1 Width (in)   | N/A   | N/A        | X Wa  | lk 2 Width (in)         | N/A  |
|                        | X Walk 1 Slope (%)    | 0.6   |            | X Wa  | lk 2 Slope (%)          | N/A  |
|                        | X Walk 1 X Slope (%)  | 5.0   |            | X Wa  | lk 2 X Slope (%)        | N/A  |
| N/A                    | Ramp inside XWalk1?   | N/A   | N/A        | Ramp  | inside XWalk2?          | N/A  |
|                        | Road Slope (%)        | N/A   | N/A        | Clear | Space?                  | N/A  |
|                        | Road X Slope (%)      | N/A   | N/A        | Clear | Space to XWalk (in)     | N/A  |
| N/A                    | Any Obstructions?     | N/A   | N/A        | Storn | n Grate/Utility Hazard? | N/A  |
|                        | Obstruction Type      |       |            | Storn | n Grate/Utility Type    |      |
|                        |                       | N/A   |            |       |                         | N/A  |
|                        |                       |       | Yes        | Surfa | ce Condition? (G/P)     | Good |