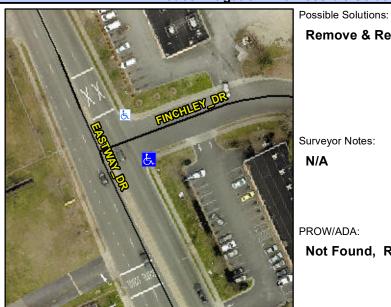

## Access Compliance Report Public Rights-of-Way (Curb Ramps)

Intersection ID: 10497 Main Street: EASTWAY\_DR Cross Street: FINCHLEY\_DR Location: SE

ADA ID: 64C9B295B79D Ramp Type: Perp Initial Pass/Fail: Fail Overall Compliance: No Severity Score: 21.25

## Field Measurements/Component Compliance

Street 1 Name

Stop Condition-Street 2

StopSign

Street 2 Name

N/A

Stop Condition-Street 1

N/A

Remove & Replace Entire Ramp.

Surveyor Notes:
N/A

PROW/ADA:
Not Found, R304.5.1, R304.5.3

Total Cost:

1850.00

| Compliance Description |                       | Data  | Compliance |       | Description             | Data |
|------------------------|-----------------------|-------|------------|-------|-------------------------|------|
| N/A                    | Ramp Length (in)      | 58.0  | Yes        | Ramp  | Slope (%)               | 8.3  |
| No                     | Ramp Width (in)       | 46.0  | No         | Ramp  | XSlope (%)              | 6.2  |
| N/A                    | Flare Type LT         | N/A   | N/A        | Flare | Type RT                 | N/A  |
| N/A                    | Flare Slope LT (%)    | N/A   | N/A        | Flare | Slope RT (%)            | N/A  |
| N/A                    | Flare Traversable LT? | N/A   | N/A        | Flare | Traversable RT?         | N/A  |
| N/A                    | Landing Length (in)   | N/A   | N/A        | DWS   | Provided?               | N/A  |
| N/A                    | Landing Width (in)    | N/A   | N/A        | DWS   | Contrast?               | N/A  |
| N/A                    | Landing Slope (%)     | N/A   | N/A        | DWS   | Length (in)             | N/A  |
| N/A                    | Landing X Slope (%)   | N/A   | N/A        | DWS   | Full Width?             | N/A  |
| N/A                    | Landing Curb? (Y/N)   | N/A   | N/A        | DWS   | Offset (in)             | N/A  |
| N/A                    | Shared Landing?       | N/A   |            |       |                         |      |
| N/A                    | Gutter Ponding?       | N/A   | N/A        | Gutte | r Slope (%)             | N/A  |
| N/A                    | Gutter Lip Ht (in)    | N/A   | N/A        | Gutte | r X Slope (%)           | N/A  |
| N/A                    | Painted X Walk1?      | No    | N/A        | Paint | ed X Walk2?             | N/A  |
|                        | X Walk 1 Direction    | To NW |            | X Wa  | lk 2 Direction          | N/A  |
| N/A                    | X Walk 1 Width (in)   | N/A   | N/A        | X Wa  | lk 2 Width (in)         | N/A  |
|                        | X Walk 1 Slope (%)    | 0.6   |            | X Wa  | lk 2 Slope (%)          | N/A  |
|                        | X Walk 1 X Slope (%)  | 5.0   |            | X Wa  | lk 2 X Slope (%)        | N/A  |
| N/A                    | Ramp inside XWalk1?   | N/A   | N/A        | Ramp  | inside XWalk2?          | N/A  |
|                        | Road Slope (%)        | N/A   | N/A        | Clear | Space?                  | N/A  |
|                        | Road X Slope (%)      | N/A   | N/A        | Clear | Space to XWalk (in)     | N/A  |
| N/A                    | Any Obstructions?     | N/A   | N/A        | Storn | n Grate/Utility Hazard? | N/A  |
|                        | Obstruction Type      |       |            | Storn | n Grate/Utility Type    |      |
|                        |                       | N/A   |            |       |                         | N/A  |
|                        |                       |       | Yes        | Surfa | ce Condition? (G/P)     | Good |