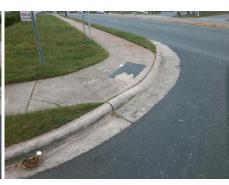

Remove & Replace Entire Ramp.

Surveyor Notes:
N/A

PROW/ADA:
Not Found, R304.5.1, R304.5.3

Total Cost:

1850.00

| Compliance Description |                       | Data  | Compliance |       | Description             | Data |
|------------------------|-----------------------|-------|------------|-------|-------------------------|------|
| N/A                    | Ramp Length (in)      | 58.0  | Yes        | Ramp  | Slope (%)               | 8.3  |
| No                     | Ramp Width (in)       | 46.0  | No         | Ramp  | XSlope (%)              | 6.2  |
| N/A                    | Flare Type LT         | N/A   | N/A        | Flare | Type RT                 | N/A  |
| N/A                    | Flare Slope LT (%)    | N/A   | N/A        | Flare | Slope RT (%)            | N/A  |
| N/A                    | Flare Traversable LT? | N/A   | N/A        | Flare | Traversable RT?         | N/A  |
| N/A                    | Landing Length (in)   | N/A   | N/A        | DWS   | Provided?               | N/A  |
| N/A                    | Landing Width (in)    | N/A   | N/A        | DWS   | Contrast?               | N/A  |
| N/A                    | Landing Slope (%)     | N/A   | N/A        | DWS   | Length (in)             | N/A  |
| N/A                    | Landing X Slope (%)   | N/A   | N/A        | DWS   | Full Width?             | N/A  |
| N/A                    | Landing Curb? (Y/N)   | N/A   | N/A        | DWS   | Offset (in)             | N/A  |
| N/A                    | Shared Landing?       | N/A   |            |       |                         |      |
| N/A                    | Gutter Ponding?       | N/A   | N/A        | Gutte | r Slope (%)             | N/A  |
| N/A                    | Gutter Lip Ht (in)    | N/A   | N/A        | Gutte | r X Slope (%)           | N/A  |
| N/A                    | Painted X Walk1?      | No    | N/A        | Paint | ed X Walk2?             | N/A  |
|                        | X Walk 1 Direction    | To NW |            | X Wa  | lk 2 Direction          | N/A  |
| N/A                    | X Walk 1 Width (in)   | N/A   | N/A        | X Wa  | lk 2 Width (in)         | N/A  |
|                        | X Walk 1 Slope (%)    | 0.6   |            | X Wa  | lk 2 Slope (%)          | N/A  |
|                        | X Walk 1 X Slope (%)  | 5.0   |            | X Wa  | lk 2 X Slope (%)        | N/A  |
| N/A                    | Ramp inside XWalk1?   | N/A   | N/A        | Ramp  | inside XWalk2?          | N/A  |
|                        | Road Slope (%)        | N/A   | N/A        | Clear | Space?                  | N/A  |
|                        | Road X Slope (%)      | N/A   | N/A        | Clear | Space to XWalk (in)     | N/A  |
| N/A                    | Any Obstructions?     | N/A   | N/A        | Storn | n Grate/Utility Hazard? | N/A  |
|                        | Obstruction Type      |       |            | Storn | n Grate/Utility Type    |      |
|                        |                       | N/A   |            |       |                         | N/A  |
|                        |                       |       | Yes        | Surfa | ce Condition? (G/P)     | Good |