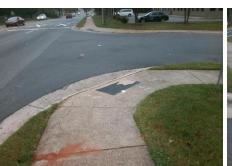

Remove & Replace Entire Ramp.

Surveyor Notes:
N/A

PROW/ADA:
Not Found, R304.5.1, R304.5.3

Total Cost:

1850.00

| Compliance Description |                       | Data  | Compliance |       | Description             | Data |
|------------------------|-----------------------|-------|------------|-------|-------------------------|------|
| N/A                    | Ramp Length (in)      | 58.0  | Yes        | Ramp  | Slope (%)               | 8.3  |
| No                     | Ramp Width (in)       | 46.0  | No         | Ramp  | XSlope (%)              | 6.2  |
| N/A                    | Flare Type LT         | N/A   | N/A        | Flare | Type RT                 | N/A  |
| N/A                    | Flare Slope LT (%)    | N/A   | N/A        | Flare | Slope RT (%)            | N/A  |
| N/A                    | Flare Traversable LT? | N/A   | N/A        | Flare | Traversable RT?         | N/A  |
| N/A                    | Landing Length (in)   | N/A   | N/A        | DWS   | Provided?               | N/A  |
| N/A                    | Landing Width (in)    | N/A   | N/A        | DWS   | Contrast?               | N/A  |
| N/A                    | Landing Slope (%)     | N/A   | N/A        | DWS   | Length (in)             | N/A  |
| N/A                    | Landing X Slope (%)   | N/A   | N/A        | DWS   | Full Width?             | N/A  |
| N/A                    | Landing Curb? (Y/N)   | N/A   | N/A        | DWS   | Offset (in)             | N/A  |
| N/A                    | Shared Landing?       | N/A   |            |       |                         |      |
| N/A                    | Gutter Ponding?       | N/A   | N/A        | Gutte | r Slope (%)             | N/A  |
| N/A                    | Gutter Lip Ht (in)    | N/A   | N/A        | Gutte | r X Slope (%)           | N/A  |
| N/A                    | Painted X Walk1?      | No    | N/A        | Paint | ed X Walk2?             | N/A  |
|                        | X Walk 1 Direction    | To NW |            | X Wa  | lk 2 Direction          | N/A  |
| N/A                    | X Walk 1 Width (in)   | N/A   | N/A        | X Wa  | lk 2 Width (in)         | N/A  |
|                        | X Walk 1 Slope (%)    | 0.6   |            | X Wa  | lk 2 Slope (%)          | N/A  |
|                        | X Walk 1 X Slope (%)  | 5.0   |            | X Wa  | lk 2 X Slope (%)        | N/A  |
| N/A                    | Ramp inside XWalk1?   | N/A   | N/A        | Ramp  | inside XWalk2?          | N/A  |
|                        | Road Slope (%)        | N/A   | N/A        | Clear | Space?                  | N/A  |
|                        | Road X Slope (%)      | N/A   | N/A        | Clear | Space to XWalk (in)     | N/A  |
| N/A                    | Any Obstructions?     | N/A   | N/A        | Storn | n Grate/Utility Hazard? | N/A  |
|                        | Obstruction Type      |       |            | Storn | n Grate/Utility Type    |      |
|                        |                       | N/A   |            |       |                         | N/A  |
|                        |                       |       | Yes        | Surfa | ce Condition? (G/P)     | Good |