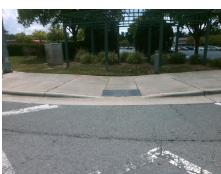

**Codes/Mitigation Info/Possible Solution** 

Ramp Type: BlendTrans1

## Field Measurements/Component Compliance

J W CLAY BV Street 1 Name Stop Condition-Street 1 Signal **VILLAGE SHOPPING CENTER DR N** Street 2 Name Stop Condition-Street 2 Signal

Possible Solutions: **Remove & Replace Curb Ramp With Two New Directional Ramps or** Equivalent. Surveyor Notes: N/A PROW/ADA: Not Found, R304.5.1

Total Cost: 3200.00

| Compliance Description |                       | Data  | Compliance Description |                             | Data  |
|------------------------|-----------------------|-------|------------------------|-----------------------------|-------|
| N/A                    | Ramp Length (in)      | 59.5  | Yes                    | BlendTrans Slope (%)        | 3.4   |
| No                     | Ramp Width (in)       | 44.0  | Yes                    | BlendTrans XSlope (%)       | 0.0   |
| N/A                    | Flare Type LT         | N/A   | N/A                    | Flare Type RT               | N/A   |
| N/A                    | Flare Slope LT (%)    | N/A   | N/A                    | Flare Slope RT (%)          | N/A   |
| N/A                    | Flare Traversable LT? | N/A   | N/A                    | Flare Traversable RT?       | N/A   |
| N/A                    | Landing Length (in)   | N/A   | N/A                    | DWS Provided?               | N/A   |
| N/A                    | Landing Width (in)    | N/A   | N/A                    | DWS Contrast?               | N/A   |
| N/A                    | Landing Slope (%)     | N/A   | N/A                    | DWS Length (in)             | N/A   |
| N/A                    | Landing X Slope (%)   | N/A   | N/A                    | DWS Full Width?             | N/A   |
| N/A                    | Landing Curb? (Y/N)   | N/A   | N/A                    | DWS Offset (in)             | N/A   |
| N/A                    | Shared Landing?       | N/A   |                        |                             |       |
| N/A                    | Gutter Ponding?       | N/A   | N/A                    | Gutter Slope (%)            | N/A   |
| N/A                    | Gutter Lip Ht (in)    | N/A   | N/A                    | Gutter X Slope (%)          | N/A   |
| N/A                    | Painted X Walk1?      | Yes   | N/A                    | Painted X Walk2?            | Yes   |
|                        | X Walk 1 Direction    | To E  |                        | X Walk 2 Direction          | To N  |
|                        | X Walk 1 Width (in)   | 108.0 |                        | X Walk 2 Width (in)         | 108.0 |
|                        | X Walk 1 Slope (%)    | 1.8   |                        | X Walk 2 Slope (%)          | 0.9   |
|                        | X Walk 1 X Slope (%)  | 1.2   |                        | X Walk 2 X Slope (%)        | 0.4   |
| N/A                    | Ramp inside XWalk1?   | Yes   | N/A                    | Ramp inside XWalk2?         | Yes   |
|                        | Road Slope (%)        | 0.4   |                        | Clear Space?                | N/A   |
|                        | Road X Slope (%)      | 0.2   | N/A                    | Clear Space to XWalk (in)   | N/A   |
| N/A                    | Any Obstructions?     | N/A   | N/A                    | Storm Grate/Utility Hazard? | N/A   |
|                        | Obstruction Type      |       | l                      | Storm Grate/Utility Type    |       |
|                        |                       | N/A   | l                      |                             | N/A   |
|                        |                       |       | Yes                    | Surface Condition? (G/P)    | Good  |
| and the second second  |                       |       | No                     | Curb Slope (%)              | 14.5  |