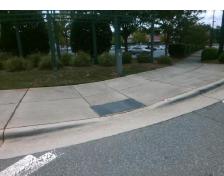

**Codes/Mitigation Info/Possible Solution** 

Ramp Type: BlendTrans1

## Field Measurements/Component Compliance

J W CLAY BV Street 1 Name Stop Condition-Street 1 Signal **VILLAGE SHOPPING CENTER DR N** Street 2 Name Stop Condition-Street 2 Signal

Possible Solutions: **Remove & Replace Curb Ramp With Two New Directional Ramps or** Equivalent. Surveyor Notes: N/A PROW/ADA: Not Found, R304.5.1

Total Cost: 3200.00

| Compliance Description |                       | Data  | Compliance Description |                             | Data  |
|------------------------|-----------------------|-------|------------------------|-----------------------------|-------|
| N/A                    | Ramp Length (in)      | 59.5  | Yes                    | BlendTrans Slope (%)        | 3.4   |
| No                     | Ramp Width (in)       | 44.0  | Yes                    | BlendTrans XSlope (%)       | 0.0   |
| N/A                    | Flare Type LT         | N/A   | N/A                    | Flare Type RT               | N/A   |
| N/A                    | Flare Slope LT (%)    | N/A   | N/A                    | Flare Slope RT (%)          | N/A   |
| N/A                    | Flare Traversable LT? | N/A   | N/A                    | Flare Traversable RT?       | N/A   |
| N/A                    | Landing Length (in)   | N/A   | N/A                    | DWS Provided?               | N/A   |
| N/A                    | Landing Width (in)    | N/A   | N/A                    | DWS Contrast?               | N/A   |
| N/A                    | Landing Slope (%)     | N/A   | N/A                    | DWS Length (in)             | N/A   |
| N/A                    | Landing X Slope (%)   | N/A   | N/A                    | DWS Full Width?             | N/A   |
| N/A                    | Landing Curb? (Y/N)   | N/A   | N/A                    | DWS Offset (in)             | N/A   |
| N/A                    | Shared Landing?       | N/A   |                        |                             |       |
| N/A                    | Gutter Ponding?       | N/A   | N/A                    | Gutter Slope (%)            | N/A   |
| N/A                    | Gutter Lip Ht (in)    | N/A   | N/A                    | Gutter X Slope (%)          | N/A   |
| N/A                    | Painted X Walk1?      | Yes   | N/A                    | Painted X Walk2?            | Yes   |
|                        | X Walk 1 Direction    | To E  |                        | X Walk 2 Direction          | To N  |
|                        | X Walk 1 Width (in)   | 108.0 |                        | X Walk 2 Width (in)         | 108.0 |
|                        | X Walk 1 Slope (%)    | 1.8   |                        | X Walk 2 Slope (%)          | 0.9   |
|                        | X Walk 1 X Slope (%)  | 1.2   |                        | X Walk 2 X Slope (%)        | 0.4   |
| N/A                    | Ramp inside XWalk1?   | Yes   | N/A                    | Ramp inside XWalk2?         | Yes   |
|                        | Road Slope (%)        | 0.4   |                        | Clear Space?                | N/A   |
|                        | Road X Slope (%)      | 0.2   | N/A                    | Clear Space to XWalk (in)   | N/A   |
| N/A                    | Any Obstructions?     | N/A   | N/A                    | Storm Grate/Utility Hazard? | N/A   |
|                        | Obstruction Type      |       | l                      | Storm Grate/Utility Type    |       |
|                        |                       | N/A   | l                      |                             | N/A   |
|                        |                       |       | Yes                    | Surface Condition? (G/P)    | Good  |
| and the second second  |                       |       | No                     | Curb Slope (%)              | 14.5  |