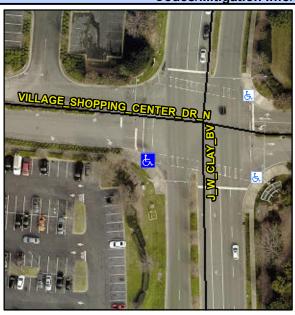

## **Access Compliance Report Public Rights-of-Way** (Curb Ramps)

Intersection ID: 30082 Main Street: VILLAGE SHOPPING CENTERCIDIOS SNStreet: J W CLAY BV Location: SW ADA ID: 64D1D8AE9FD4 Initial Pass/Fail: Fail **Overall Compliance: No Severity Score:** 8.75

## Field Measurements/Component Compliance

J W CLAY BV Street 1 Name Stop Condition-Street 1 Signal **VILLAGE SHOPPING CENTER DR N** Street 2 Name Stop Condition-Street 2 Signal

Possible Solutions: **Remove & Replace Curb Ramp With Two New Directional Ramps or** Equivalent. Surveyor Notes: N/A PROW/ADA: Not Found, R304.5.1