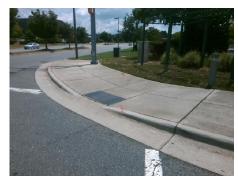

**Codes/Mitigation Info/Possible Solution** 

Ramp Type: BlendTrans1

## Field Measurements/Component Compliance

J W CLAY BV Street 1 Name Stop Condition-Street 1 Signal **VILLAGE SHOPPING CENTER DR N** Street 2 Name Stop Condition-Street 2 Signal

Possible Solutions: **Remove & Replace Curb Ramp With Two New Directional Ramps or** Equivalent. Surveyor Notes: N/A PROW/ADA: Not Found, R304.5.1

Total Cost: 3200.00

| Compliance Description |                       | Data  | Compliance Description |                             | Data  |
|------------------------|-----------------------|-------|------------------------|-----------------------------|-------|
| N/A                    | Ramp Length (in)      | 59.5  | Yes                    | BlendTrans Slope (%)        | 3.4   |
| No                     | Ramp Width (in)       | 44.0  | Yes                    | BlendTrans XSlope (%)       | 0.0   |
| N/A                    | Flare Type LT         | N/A   | N/A                    | Flare Type RT               | N/A   |
| N/A                    | Flare Slope LT (%)    | N/A   | N/A                    | Flare Slope RT (%)          | N/A   |
| N/A                    | Flare Traversable LT? | N/A   | N/A                    | Flare Traversable RT?       | N/A   |
| N/A                    | Landing Length (in)   | N/A   | N/A                    | DWS Provided?               | N/A   |
| N/A                    | Landing Width (in)    | N/A   | N/A                    | DWS Contrast?               | N/A   |
| N/A                    | Landing Slope (%)     | N/A   | N/A                    | DWS Length (in)             | N/A   |
| N/A                    | Landing X Slope (%)   | N/A   | N/A                    | DWS Full Width?             | N/A   |
| N/A                    | Landing Curb? (Y/N)   | N/A   | N/A                    | DWS Offset (in)             | N/A   |
| N/A                    | Shared Landing?       | N/A   |                        |                             |       |
| N/A                    | Gutter Ponding?       | N/A   | N/A                    | Gutter Slope (%)            | N/A   |
| N/A                    | Gutter Lip Ht (in)    | N/A   | N/A                    | Gutter X Slope (%)          | N/A   |
| N/A                    | Painted X Walk1?      | Yes   | N/A                    | Painted X Walk2?            | Yes   |
|                        | X Walk 1 Direction    | To E  |                        | X Walk 2 Direction          | To N  |
|                        | X Walk 1 Width (in)   | 108.0 |                        | X Walk 2 Width (in)         | 108.0 |
|                        | X Walk 1 Slope (%)    | 1.8   |                        | X Walk 2 Slope (%)          | 0.9   |
|                        | X Walk 1 X Slope (%)  | 1.2   |                        | X Walk 2 X Slope (%)        | 0.4   |
| N/A                    | Ramp inside XWalk1?   | Yes   | N/A                    | Ramp inside XWalk2?         | Yes   |
|                        | Road Slope (%)        | 0.4   |                        | Clear Space?                | N/A   |
|                        | Road X Slope (%)      | 0.2   | N/A                    | Clear Space to XWalk (in)   | N/A   |
| N/A                    | Any Obstructions?     | N/A   | N/A                    | Storm Grate/Utility Hazard? | N/A   |
|                        | Obstruction Type      |       | l                      | Storm Grate/Utility Type    |       |
|                        |                       | N/A   | l                      |                             | N/A   |
|                        |                       |       | Yes                    | Surface Condition? (G/P)    | Good  |
| and the second second  |                       |       | No                     | Curb Slope (%)              | 14.5  |