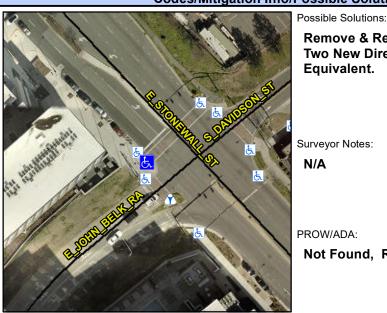

8.2

Good

Intersection ID: 47312 Main Street: S DAVIDSON ST Cross Street: E STONEWALL ST Location: W **Overall Compliance: No Severity Score: ADA ID: 64D6EBFF5302** Ramp Type: BlendTrans1 Initial Pass/Fail: Fail 8.75

Yes

Street 1 Name Stop Condition-Street 1 Street 2 Name Stop Condition-Street 2 Remove & Replace Curb Ramp With Two New Directional Ramps or Equivalent.

Surveyor Notes:

N/A

PROW/ADA:

Not Found, R304.5.1

Total Cost: