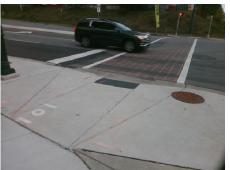

e RT

Flare Slope RT (%)

**DWS Provided?** 

**DWS Contrast?** 

DWS Length (in)

DWS Full Width?

DWS Offset (in)

Gutter Slope (%)

Gutter X Slope (%)

Painted X Walk2?

X Walk 2 Direction

X Walk 2 Width (in)

X Walk 2 Slope (%)

X Walk 2 X Slope (%)

Ramp inside XWalk2?

Clear Space to XWalk (in)

Storm Grate/Utility Hazard?

Storm Grate/Utility Type

Surface Condition? (G/P)

Clear Space?

Curb Slope (%)

Flare Traversable RT?

BlendTrans Slope (%)

BlendTrans XSlope (%)

Data

126.0

44.0

N/A

N/A

Nο

N/A

N/A

N/A

N/A

N/A

N/A

N/A

N/A

Yes

To NE

125.0

1.0

0.6

Yes



Street 1 Name Stop Condition-Street 1 Street 2 Name Stop Condition-Street 2 Remove & Replace Curb Ramp With Two New Directional Ramps or Equivalent.

Surveyor Notes:

N/A

PROW/ADA:

Not Found, R304.5.1









Total Cost: