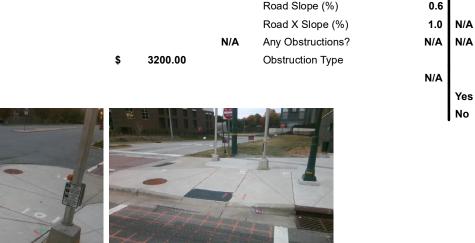

Clear Space?

Curb Slope (%)

Flare Traversable RT?

BlendTrans Slope (%)

BlendTrans XSlope (%)

Data

126.0

44.0

Yes

Street 1 Name Stop Condition-Street 1 Street 2 Name Stop Condition-Street 2 Remove & Replace Curb Ramp With Two New Directional Ramps or Equivalent.

Surveyor Notes:

N/A

PROW/ADA:

Not Found, R304.5.1

Total Cost: