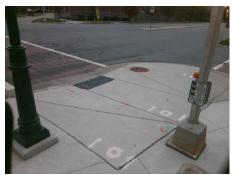

8.2

Good

Intersection ID: 47312 Main Street: S DAVIDSON ST Cross Street: E STONEWALL ST Location: W **Overall Compliance: No Severity Score: ADA ID: 64D6EBFF5302** Ramp Type: BlendTrans1 Initial Pass/Fail: Fail 8.75