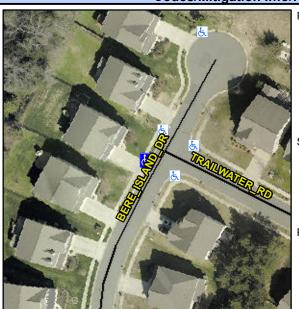

## **Access Compliance Report Public Rights-of-Way** (Curb Ramps)

Intersection ID: 46496 Main Street: BERE ISLAND DR **Cross Street: TRAILWATER RD** Location: SW **ADA ID: 64DA9CFBA2AB** Ramp Type: Perp Initial Pass/Fail: Pass **Overall Compliance: No Severity Score:** 0.25