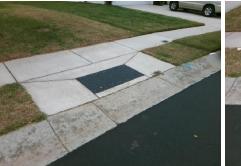

## Access Compliance Report Public Rights-of-Way (Curb Ramps)

Good

| Intersection ID: 50581 Main St          | Main Street: PAPER_TREE_RD    |                                                | Cross Street: GRAND_FIR_RD |      |                             | Location:                   | SW  |
|-----------------------------------------|-------------------------------|------------------------------------------------|----------------------------|------|-----------------------------|-----------------------------|-----|
| ADA ID: 64DD46434152 Ramp Type: Perp    |                               | Initial Pass/Fail: Fail Overall Compliance: No |                            |      | o Severity Score:           | 21.25                       |     |
| Codes/Mitigation Info/Possible Solution |                               | Field Measurements/Component Compliance        |                            |      |                             |                             |     |
|                                         | Possible Solutions:           | Compliance Description Data                    |                            |      | Compliance Description Data |                             |     |
|                                         | Remove & Replace Entire Ramp. | N/A                                            | Ramp Length (in)           | 47.0 | No                          | Ramp Slope (%)              | 9.7 |
|                                         |                               | No                                             | Ramp Width (in)            | 47.5 | Yes                         | Ramp XSlope (%)             | 0.8 |
|                                         |                               | N/A                                            | Flare Type LT              | N/A  | N/A                         | Flare Type RT               | N/A |
|                                         |                               | N/A                                            | Flare Slope LT (%)         | N/A  | N/A                         | Flare Slope RT (%)          | N/A |
|                                         | ±                             | N/A                                            | Flare Traversable LT?      | N/A  | N/A                         | Flare Traversable RT?       | N/A |
|                                         |                               | N/A                                            | Landing Length (in)        | N/A  | N/A                         | DWS Provided?               | N/A |
|                                         | Surveyor Notes:               | N/A                                            | Landing Width (in)         | N/A  | N/A                         | DWS Contrast?               | N/A |
|                                         | N/A                           | N/A                                            | Landing Slope (%)          | N/A  | N/A                         | DWS Length (in)             | N/A |
|                                         |                               | N/A                                            | Landing X Slope (%)        | N/A  | N/A                         | DWS Full Width?             | N/A |
|                                         |                               | N/A                                            | Landing Curb? (Y/N)        | N/A  | N/A                         | DWS Offset (in)             | N/A |
|                                         | 3                             | N/A                                            | Shared Landing?            | N/A  |                             |                             |     |
|                                         | PROW/ADA:                     | N/A                                            | Gutter Ponding?            | N/A  | N/A                         | Gutter Slope (%)            | N/A |
|                                         | Not Found, R304.5.1, R304.2.2 | N/A                                            | Gutter Lip Ht (in)         | N/A  | N/A                         | Gutter X Slope (%)          | N/A |
|                                         |                               | N/A                                            | Painted X Walk1?           | No   | N/A                         | Painted X Walk2?            | N/A |
|                                         |                               |                                                | X Walk 1 Direction         | To E |                             | X Walk 2 Direction          | N/A |
|                                         |                               | N/A                                            | X Walk 1 Width (in)        | N/A  | N/A                         | X Walk 2 Width (in)         | N/A |
| Street 1 Name PAPER TREE RD             | -                             |                                                | X Walk 1 Slope (%)         | 1.6  |                             | X Walk 2 Slope (%)          | N/A |
| Stop Condition-Street 2 None            |                               |                                                | X Walk 1 X Slope (%)       | 0.7  |                             | X Walk 2 X Slope (%)        | N/A |
| Street 2 Name N/A                       |                               | N/A                                            | Ramp inside XWalk1?        | N/A  | N/A                         | Ramp inside XWalk2?         | N/A |
| Stop Condition-Street 1 N/A             |                               |                                                | Road Slope (%)             | N/A  | N/A                         | Clear Space?                | N/A |
|                                         |                               |                                                | Road X Slope (%)           | N/A  | N/A                         | Clear Space to XWalk (in)   | N/A |
|                                         |                               | N/A                                            | Any Obstructions?          | N/A  | N/A                         | Storm Grate/Utility Hazard? | N/A |
|                                         | Total Cost: \$ 1              | 850.00                                         | Obstruction Type           |      |                             | Storm Grate/Utility Type    |     |
|                                         |                               |                                                |                            | N/A  |                             |                             | N/A |