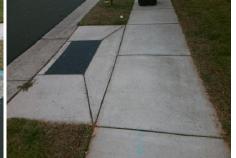

## Access Compliance Report Public Rights-of-Way (Curb Ramps)

Good

| Intersection ID: 50581 Main St          | Main Street: PAPER_TREE_RD    |                                                | Cross Street: GRAND_FIR_RD |      |                             | Location:                   | SW  |
|-----------------------------------------|-------------------------------|------------------------------------------------|----------------------------|------|-----------------------------|-----------------------------|-----|
| ADA ID: 64DD46434152 Ramp Type: Perp    |                               | Initial Pass/Fail: Fail Overall Compliance: No |                            |      | o Severity Score:           | 21.25                       |     |
| Codes/Mitigation Info/Possible Solution |                               | Field Measurements/Component Compliance        |                            |      |                             |                             |     |
|                                         | Possible Solutions:           | Compliance Description Data                    |                            |      | Compliance Description Data |                             |     |
|                                         | Remove & Replace Entire Ramp. | N/A                                            | Ramp Length (in)           | 47.0 | No                          | Ramp Slope (%)              | 9.7 |
|                                         |                               | No                                             | Ramp Width (in)            | 47.5 | Yes                         | Ramp XSlope (%)             | 0.8 |
|                                         |                               | N/A                                            | Flare Type LT              | N/A  | N/A                         | Flare Type RT               | N/A |
|                                         |                               | N/A                                            | Flare Slope LT (%)         | N/A  | N/A                         | Flare Slope RT (%)          | N/A |
|                                         | ±                             | N/A                                            | Flare Traversable LT?      | N/A  | N/A                         | Flare Traversable RT?       | N/A |
|                                         |                               | N/A                                            | Landing Length (in)        | N/A  | N/A                         | DWS Provided?               | N/A |
|                                         | Surveyor Notes:               | N/A                                            | Landing Width (in)         | N/A  | N/A                         | DWS Contrast?               | N/A |
|                                         | N/A                           | N/A                                            | Landing Slope (%)          | N/A  | N/A                         | DWS Length (in)             | N/A |
|                                         |                               | N/A                                            | Landing X Slope (%)        | N/A  | N/A                         | DWS Full Width?             | N/A |
|                                         |                               | N/A                                            | Landing Curb? (Y/N)        | N/A  | N/A                         | DWS Offset (in)             | N/A |
|                                         | 3                             | N/A                                            | Shared Landing?            | N/A  |                             |                             |     |
|                                         | PROW/ADA:                     | N/A                                            | Gutter Ponding?            | N/A  | N/A                         | Gutter Slope (%)            | N/A |
|                                         | Not Found, R304.5.1, R304.2.2 | N/A                                            | Gutter Lip Ht (in)         | N/A  | N/A                         | Gutter X Slope (%)          | N/A |
|                                         |                               | N/A                                            | Painted X Walk1?           | No   | N/A                         | Painted X Walk2?            | N/A |
|                                         |                               |                                                | X Walk 1 Direction         | To E |                             | X Walk 2 Direction          | N/A |
|                                         |                               | N/A                                            | X Walk 1 Width (in)        | N/A  | N/A                         | X Walk 2 Width (in)         | N/A |
| Street 1 Name PAPER TREE RD             | -                             |                                                | X Walk 1 Slope (%)         | 1.6  |                             | X Walk 2 Slope (%)          | N/A |
| Stop Condition-Street 2 None            |                               |                                                | X Walk 1 X Slope (%)       | 0.7  |                             | X Walk 2 X Slope (%)        | N/A |
| Street 2 Name N/A                       |                               | N/A                                            | Ramp inside XWalk1?        | N/A  | N/A                         | Ramp inside XWalk2?         | N/A |
| Stop Condition-Street 1 N/A             |                               |                                                | Road Slope (%)             | N/A  | N/A                         | Clear Space?                | N/A |
|                                         |                               |                                                | Road X Slope (%)           | N/A  | N/A                         | Clear Space to XWalk (in)   | N/A |
|                                         |                               | N/A                                            | Any Obstructions?          | N/A  | N/A                         | Storm Grate/Utility Hazard? | N/A |
|                                         | Total Cost: \$ 1              | 850.00                                         | Obstruction Type           |      |                             | Storm Grate/Utility Type    |     |
|                                         |                               |                                                |                            | N/A  |                             |                             | N/A |