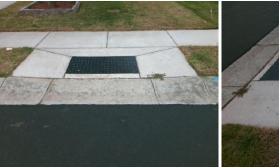

## Access Compliance Report Public Rights-of-Way (Curb Ramps)

Good

| Intersection ID: 50581 Main St          | Main Street: PAPER_TREE_RD    |                                                | Cross Street: GRAND_FIR_RD |      |                             | Location:                   | SW  |
|-----------------------------------------|-------------------------------|------------------------------------------------|----------------------------|------|-----------------------------|-----------------------------|-----|
| ADA ID: 64DD46434152 Ramp Type: Perp    |                               | Initial Pass/Fail: Fail Overall Compliance: No |                            |      | o Severity Score:           | 21.25                       |     |
| Codes/Mitigation Info/Possible Solution |                               | Field Measurements/Component Compliance        |                            |      |                             |                             |     |
|                                         | Possible Solutions:           | Compliance Description Data                    |                            |      | Compliance Description Data |                             |     |
|                                         | Remove & Replace Entire Ramp. | N/A                                            | Ramp Length (in)           | 47.0 | No                          | Ramp Slope (%)              | 9.7 |
|                                         |                               | No                                             | Ramp Width (in)            | 47.5 | Yes                         | Ramp XSlope (%)             | 0.8 |
|                                         |                               | N/A                                            | Flare Type LT              | N/A  | N/A                         | Flare Type RT               | N/A |
|                                         |                               | N/A                                            | Flare Slope LT (%)         | N/A  | N/A                         | Flare Slope RT (%)          | N/A |
|                                         | ±                             | N/A                                            | Flare Traversable LT?      | N/A  | N/A                         | Flare Traversable RT?       | N/A |
|                                         |                               | N/A                                            | Landing Length (in)        | N/A  | N/A                         | DWS Provided?               | N/A |
|                                         | Surveyor Notes:               | N/A                                            | Landing Width (in)         | N/A  | N/A                         | DWS Contrast?               | N/A |
|                                         | N/A                           | N/A                                            | Landing Slope (%)          | N/A  | N/A                         | DWS Length (in)             | N/A |
|                                         |                               | N/A                                            | Landing X Slope (%)        | N/A  | N/A                         | DWS Full Width?             | N/A |
|                                         |                               | N/A                                            | Landing Curb? (Y/N)        | N/A  | N/A                         | DWS Offset (in)             | N/A |
|                                         | 3                             | N/A                                            | Shared Landing?            | N/A  |                             |                             |     |
|                                         | PROW/ADA:                     | N/A                                            | Gutter Ponding?            | N/A  | N/A                         | Gutter Slope (%)            | N/A |
|                                         | Not Found, R304.5.1, R304.2.2 | N/A                                            | Gutter Lip Ht (in)         | N/A  | N/A                         | Gutter X Slope (%)          | N/A |
|                                         |                               | N/A                                            | Painted X Walk1?           | No   | N/A                         | Painted X Walk2?            | N/A |
|                                         |                               |                                                | X Walk 1 Direction         | To E |                             | X Walk 2 Direction          | N/A |
|                                         |                               | N/A                                            | X Walk 1 Width (in)        | N/A  | N/A                         | X Walk 2 Width (in)         | N/A |
| Street 1 Name PAPER TREE RD             | -                             |                                                | X Walk 1 Slope (%)         | 1.6  |                             | X Walk 2 Slope (%)          | N/A |
| Stop Condition-Street 2 None            |                               |                                                | X Walk 1 X Slope (%)       | 0.7  |                             | X Walk 2 X Slope (%)        | N/A |
| Street 2 Name N/A                       |                               | N/A                                            | Ramp inside XWalk1?        | N/A  | N/A                         | Ramp inside XWalk2?         | N/A |
| Stop Condition-Street 1 N/A             |                               |                                                | Road Slope (%)             | N/A  | N/A                         | Clear Space?                | N/A |
|                                         |                               |                                                | Road X Slope (%)           | N/A  | N/A                         | Clear Space to XWalk (in)   | N/A |
|                                         |                               | N/A                                            | Any Obstructions?          | N/A  | N/A                         | Storm Grate/Utility Hazard? | N/A |
|                                         | Total Cost: \$ 1              | 850.00                                         | Obstruction Type           |      |                             | Storm Grate/Utility Type    |     |
|                                         |                               |                                                |                            | N/A  |                             |                             | N/A |