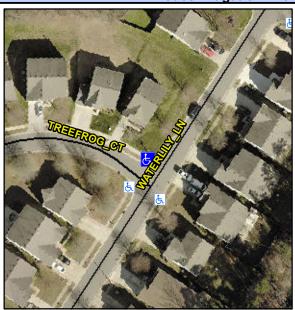

## Access Compliance Report Public Rights-of-Way (Curb Ramps)

Intersection ID: 48584 Main Street: TREEFROG\_CT Cross Street: WATERLILY\_LN Location: N

ADA ID: 64DE2874D5C6 Ramp Type: PerpDiag Initial Pass/Fail: Fail Overall Compliance: No Severity Score: 21.25