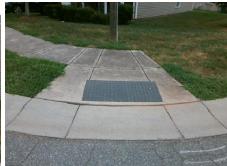

## Field Measurements/Component Compliance

Street 1 Name
Stop Condition-Street 2
Street 2 Name
Stop Condition-Street 1

TREEFROG CT StopSign WATERLILY LN None Possible Solutions:

Remove & Replace Curb Ramp With Two New Directional Ramps or Equivalent.

Surveyor Notes:

N/A

PROW/ADA:

Not Found, R304.5.1, R304.2.2

Total Cost: \$ 3200.00

| Compliance Description |                       | Data  | Compliance Description |                             | Data  |
|------------------------|-----------------------|-------|------------------------|-----------------------------|-------|
| N/A                    | Ramp Length (in)      | 46.0  | No                     | Ramp Slope (%)              | 9.0   |
| No                     | Ramp Width (in)       | 40.0  | Yes                    | Ramp XSlope (%)             | 0.6   |
| N/A                    | Flare Type LT         | N/A   | N/A                    | Flare Type RT               | N/A   |
| N/A                    | Flare Slope LT (%)    | N/A   | N/A                    | Flare Slope RT (%)          | N/A   |
| N/A                    | Flare Traversable LT? | N/A   | N/A                    | Flare Traversable RT?       | N/A   |
| N/A                    | Landing Length (in)   | N/A   | N/A                    | DWS Provided?               | N/A   |
| N/A                    | Landing Width (in)    | N/A   | N/A                    | DWS Contrast?               | N/A   |
| N/A                    | Landing Slope (%)     | N/A   | N/A                    | DWS Length (in)             | N/A   |
| N/A                    | Landing X Slope (%)   | N/A   | N/A                    | DWS Full Width?             | N/A   |
| N/A                    | Landing Curb? (Y/N)   | N/A   | N/A                    | DWS Offset (in)             | N/A   |
| N/A                    | Shared Landing?       | N/A   |                        |                             |       |
| N/A                    | Gutter Ponding?       | N/A   | N/A                    | Gutter Slope (%)            | N/A   |
| N/A                    | Gutter Lip Ht (in)    | 0.75  | N/A                    | Gutter X Slope (%)          | N/A   |
| N/A                    | Painted X Walk1?      | No    | N/A                    | Painted X Walk2?            | No    |
|                        | X Walk 1 Direction    | To SW |                        | X Walk 2 Direction          | To SE |
| N/A                    | X Walk 1 Width (in)   | N/A   | N/A                    | X Walk 2 Width (in)         | N/A   |
|                        | X Walk 1 Slope (%)    | 5.9   |                        | X Walk 2 Slope (%)          | 2.6   |
|                        | X Walk 1 X Slope (%)  | 1.9   |                        | X Walk 2 X Slope (%)        | 4.0   |
| N/A                    | Ramp inside XWalk1?   | N/A   | N/A                    | Ramp inside XWalk2?         | N/A   |
|                        | Road Slope (%)        | 1.0   | N/A                    | Clear Space?                | N/A   |
|                        | Road X Slope (%)      | 5.7   | N/A                    | Clear Space to XWalk (in)   | N/A   |
| N/A                    | Any Obstructions?     | N/A   | N/A                    | Storm Grate/Utility Hazard? | N/A   |
|                        | Obstruction Type      |       |                        | Storm Grate/Utility Type    |       |
|                        |                       | N/A   |                        |                             | N/A   |