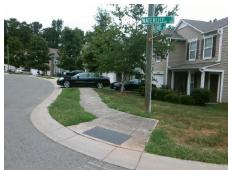

## Field Measurements/Component Compliance

Street 1 Name
Stop Condition-Street 2
Street 2 Name
Stop Condition-Street 1

TREEFROG CT StopSign WATERLILY LN None Possible Solutions:

Remove & Replace Curb Ramp With Two New Directional Ramps or Equivalent.

Surveyor Notes:

N/A

PROW/ADA:

Not Found, R304.5.1, R304.2.2

Total Cost: \$ 3200.00

| Compliance Description |                       | Data  | Compliance Description |                             | Data  |
|------------------------|-----------------------|-------|------------------------|-----------------------------|-------|
| N/A                    | Ramp Length (in)      | 46.0  | No                     | Ramp Slope (%)              | 9.0   |
| No                     | Ramp Width (in)       | 40.0  | Yes                    | Ramp XSlope (%)             | 0.6   |
| N/A                    | Flare Type LT         | N/A   | N/A                    | Flare Type RT               | N/A   |
| N/A                    | Flare Slope LT (%)    | N/A   | N/A                    | Flare Slope RT (%)          | N/A   |
| N/A                    | Flare Traversable LT? | N/A   | N/A                    | Flare Traversable RT?       | N/A   |
| N/A                    | Landing Length (in)   | N/A   | N/A                    | DWS Provided?               | N/A   |
| N/A                    | Landing Width (in)    | N/A   | N/A                    | DWS Contrast?               | N/A   |
| N/A                    | Landing Slope (%)     | N/A   | N/A                    | DWS Length (in)             | N/A   |
| N/A                    | Landing X Slope (%)   | N/A   | N/A                    | DWS Full Width?             | N/A   |
| N/A                    | Landing Curb? (Y/N)   | N/A   | N/A                    | DWS Offset (in)             | N/A   |
| N/A                    | Shared Landing?       | N/A   |                        |                             |       |
| N/A                    | Gutter Ponding?       | N/A   | N/A                    | Gutter Slope (%)            | N/A   |
| N/A                    | Gutter Lip Ht (in)    | 0.75  | N/A                    | Gutter X Slope (%)          | N/A   |
| N/A                    | Painted X Walk1?      | No    | N/A                    | Painted X Walk2?            | No    |
|                        | X Walk 1 Direction    | To SW |                        | X Walk 2 Direction          | To SE |
| N/A                    | X Walk 1 Width (in)   | N/A   | N/A                    | X Walk 2 Width (in)         | N/A   |
|                        | X Walk 1 Slope (%)    | 5.9   |                        | X Walk 2 Slope (%)          | 2.6   |
|                        | X Walk 1 X Slope (%)  | 1.9   |                        | X Walk 2 X Slope (%)        | 4.0   |
| N/A                    | Ramp inside XWalk1?   | N/A   | N/A                    | Ramp inside XWalk2?         | N/A   |
|                        | Road Slope (%)        | 1.0   | N/A                    | Clear Space?                | N/A   |
|                        | Road X Slope (%)      | 5.7   | N/A                    | Clear Space to XWalk (in)   | N/A   |
| N/A                    | Any Obstructions?     | N/A   | N/A                    | Storm Grate/Utility Hazard? | N/A   |
|                        | Obstruction Type      |       |                        | Storm Grate/Utility Type    |       |
|                        |                       | N/A   |                        |                             | N/A   |