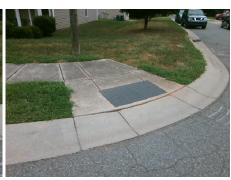

## Field Measurements/Component Compliance

Street 1 Name
Stop Condition-Street 2
Street 2 Name
Stop Condition-Street 1

TREEFROG CT StopSign WATERLILY LN None Possible Solutions:

Remove & Replace Curb Ramp With Two New Directional Ramps or Equivalent.

Surveyor Notes:

N/A

PROW/ADA:

Not Found, R304.5.1, R304.2.2

Total Cost: \$ 3200.00

| Compliance Description |                       | Data  | Compliance Description |                             | Data  |
|------------------------|-----------------------|-------|------------------------|-----------------------------|-------|
| N/A                    | Ramp Length (in)      | 46.0  | No                     | Ramp Slope (%)              | 9.0   |
| No                     | Ramp Width (in)       | 40.0  | Yes                    | Ramp XSlope (%)             | 0.6   |
| N/A                    | Flare Type LT         | N/A   | N/A                    | Flare Type RT               | N/A   |
| N/A                    | Flare Slope LT (%)    | N/A   | N/A                    | Flare Slope RT (%)          | N/A   |
| N/A                    | Flare Traversable LT? | N/A   | N/A                    | Flare Traversable RT?       | N/A   |
| N/A                    | Landing Length (in)   | N/A   | N/A                    | DWS Provided?               | N/A   |
| N/A                    | Landing Width (in)    | N/A   | N/A                    | DWS Contrast?               | N/A   |
| N/A                    | Landing Slope (%)     | N/A   | N/A                    | DWS Length (in)             | N/A   |
| N/A                    | Landing X Slope (%)   | N/A   | N/A                    | DWS Full Width?             | N/A   |
| N/A                    | Landing Curb? (Y/N)   | N/A   | N/A                    | DWS Offset (in)             | N/A   |
| N/A                    | Shared Landing?       | N/A   |                        |                             |       |
| N/A                    | Gutter Ponding?       | N/A   | N/A                    | Gutter Slope (%)            | N/A   |
| N/A                    | Gutter Lip Ht (in)    | 0.75  | N/A                    | Gutter X Slope (%)          | N/A   |
| N/A                    | Painted X Walk1?      | No    | N/A                    | Painted X Walk2?            | No    |
|                        | X Walk 1 Direction    | To SW |                        | X Walk 2 Direction          | To SE |
| N/A                    | X Walk 1 Width (in)   | N/A   | N/A                    | X Walk 2 Width (in)         | N/A   |
|                        | X Walk 1 Slope (%)    | 5.9   |                        | X Walk 2 Slope (%)          | 2.6   |
|                        | X Walk 1 X Slope (%)  | 1.9   |                        | X Walk 2 X Slope (%)        | 4.0   |
| N/A                    | Ramp inside XWalk1?   | N/A   | N/A                    | Ramp inside XWalk2?         | N/A   |
|                        | Road Slope (%)        | 1.0   | N/A                    | Clear Space?                | N/A   |
|                        | Road X Slope (%)      | 5.7   | N/A                    | Clear Space to XWalk (in)   | N/A   |
| N/A                    | Any Obstructions?     | N/A   | N/A                    | Storm Grate/Utility Hazard? | N/A   |
|                        | Obstruction Type      |       |                        | Storm Grate/Utility Type    |       |
|                        |                       | N/A   |                        |                             | N/A   |