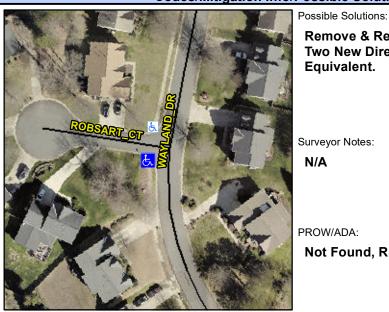

## **Access Compliance Report Public Rights-of-Way** (Curb Ramps)

Intersection ID: 28155 Main Street: WAYLAND DR **Cross Street: ROBSART CT** Location: SW ADA ID: 64DECB64A66B Ramp Type: PerpDiag Initial Pass/Fail: Fail **Overall Compliance: No Severity Score:** 12.5

## Field Measurements/Component Compliance

Stre Sto Stre Sto Remove & Replace Curb Ramp With Two New Directional Ramps or Equivalent.

Surveyor Notes:

N/A

PROW/ADA:

Not Found, R304.2.2

|                | ME      | 1 300      |
|----------------|---------|------------|
| reet 1 Name    |         | WAYLAND DR |
| op Condition-S | treet 2 | None       |
| reet 2 Name    |         | ROBSART CT |
| op Condition-S | treet 1 | StopSign   |
|                |         |            |