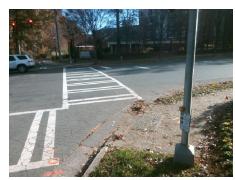

## Field Measurements/Component Compliance

Street 1 Name
Stop Condition-Street 2
Street 2 Name
Stop Condition-Street 1

COLONY RD Signal ROXBOROUGH RD Signal Possible Solutions:

Remove & Replace Curb Ramp With Two New Directional Ramps or Equivalent.

Surveyor Notes:

N/A

PROW/ADA:

Not Found, R304.2.2

Total Cost: \$ 3200.00

| Field Measurements/Component Compliance |                        |                       |       |      |                             |       |
|-----------------------------------------|------------------------|-----------------------|-------|------|-----------------------------|-------|
|                                         | Compliance Description |                       | Data  | Comp | oliance Description         | Data  |
|                                         | N/A                    | Ramp Length (in)      | 42.0  | No   | Ramp Slope (%)              | 9.2   |
|                                         | Yes                    | Ramp Width (in)       | 48.0  | Yes  | Ramp XSlope (%)             | 0.6   |
|                                         | N/A                    | Flare Type LT         | N/A   | N/A  | Flare Type RT               | N/A   |
|                                         | N/A                    | Flare Slope LT (%)    | N/A   | N/A  | Flare Slope RT (%)          | N/A   |
|                                         | N/A                    | Flare Traversable LT? | N/A   | N/A  | Flare Traversable RT?       | N/A   |
|                                         | N/A                    | Landing Length (in)   | N/A   | N/A  | DWS Provided?               | N/A   |
|                                         | N/A                    | Landing Width (in)    | N/A   | N/A  | DWS Contrast?               | N/A   |
|                                         | N/A                    | Landing Slope (%)     | N/A   | N/A  | DWS Length (in)             | N/A   |
|                                         | N/A                    | Landing X Slope (%)   | N/A   | N/A  | DWS Full Width?             | N/A   |
|                                         | N/A                    | Landing Curb? (Y/N)   | N/A   | N/A  | DWS Offset (in)             | N/A   |
|                                         | N/A                    | Shared Landing?       | N/A   |      |                             |       |
|                                         | N/A                    | Gutter Ponding?       | N/A   | N/A  | Gutter Slope (%)            | N/A   |
|                                         | N/A                    | Gutter Lip Ht (in)    | N/A   | N/A  | Gutter X Slope (%)          | N/A   |
|                                         | N/A                    | Painted X Walk1?      | Yes   | N/A  | Painted X Walk2?            | Yes   |
|                                         |                        | X Walk 1 Direction    | To NE |      | X Walk 2 Direction          | To NW |
|                                         | N/A                    | X Walk 1 Width (in)   | 108.0 | N/A  | X Walk 2 Width (in)         | 111.0 |
|                                         |                        | X Walk 1 Slope (%)    | 5.9   |      | X Walk 2 Slope (%)          | 1.9   |
|                                         |                        | X Walk 1 X Slope (%)  | 1.3   |      | X Walk 2 X Slope (%)        | 1.8   |
|                                         | N/A                    | Ramp inside XWalk1?   | Yes   | N/A  | Ramp inside XWalk2?         | Yes   |
|                                         |                        | Road Slope (%)        | 1.8   | N/A  | Clear Space?                | N/A   |
|                                         |                        | Road X Slope (%)      | 3.4   | N/A  | Clear Space to XWalk (in)   | N/A   |
|                                         | N/A                    | Any Obstructions?     | N/A   | N/A  | Storm Grate/Utility Hazard? | N/A   |
|                                         |                        | Obstruction Type      |       |      | Storm Grate/Utility Type    |       |
|                                         |                        |                       | N/A   |      |                             | N/A   |
|                                         |                        |                       |       | Yes  | Surface Condition? (G/P)    | Good  |
| - jil                                   |                        | E A                   |       |      |                             |       |