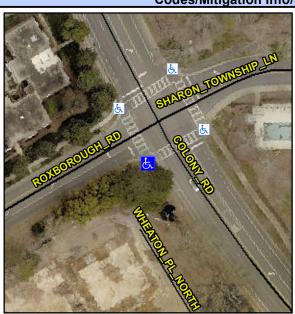

## Access Compliance Report Public Rights-of-Way (Curb Ramps)

Intersection ID: 19525 Main Street: COLONY\_RD Cross Street: ROXBOROUGH\_RD Location: SW

ADA ID: 64DFE636DDE2 Ramp Type: PerpDiag Initial Pass/Fail: Fail Overall Compliance: No Severity Score: 12.5