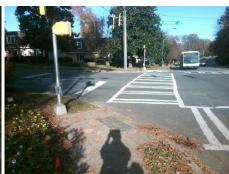

## Field Measurements/Component Compliance

Street 1 Name
Stop Condition-Street 2
Street 2 Name
Stop Condition-Street 1

COLONY RD Signal ROXBOROUGH RD Signal Possible Solutions:

Remove & Replace Curb Ramp With Two New Directional Ramps or Equivalent.

Surveyor Notes:

N/A

PROW/ADA:

Not Found, R304.2.2

Total Cost: \$ 3200.00

| Field Measurements/Component Compliance |                        |                       |       |      |                             |       |
|-----------------------------------------|------------------------|-----------------------|-------|------|-----------------------------|-------|
|                                         | Compliance Description |                       | Data  | Comp | oliance Description         | Data  |
|                                         | N/A                    | Ramp Length (in)      | 42.0  | No   | Ramp Slope (%)              | 9.2   |
|                                         | Yes                    | Ramp Width (in)       | 48.0  | Yes  | Ramp XSlope (%)             | 0.6   |
|                                         | N/A                    | Flare Type LT         | N/A   | N/A  | Flare Type RT               | N/A   |
|                                         | N/A                    | Flare Slope LT (%)    | N/A   | N/A  | Flare Slope RT (%)          | N/A   |
|                                         | N/A                    | Flare Traversable LT? | N/A   | N/A  | Flare Traversable RT?       | N/A   |
|                                         | N/A                    | Landing Length (in)   | N/A   | N/A  | DWS Provided?               | N/A   |
|                                         | N/A                    | Landing Width (in)    | N/A   | N/A  | DWS Contrast?               | N/A   |
|                                         | N/A                    | Landing Slope (%)     | N/A   | N/A  | DWS Length (in)             | N/A   |
|                                         | N/A                    | Landing X Slope (%)   | N/A   | N/A  | DWS Full Width?             | N/A   |
|                                         | N/A                    | Landing Curb? (Y/N)   | N/A   | N/A  | DWS Offset (in)             | N/A   |
|                                         | N/A                    | Shared Landing?       | N/A   |      |                             |       |
|                                         | N/A                    | Gutter Ponding?       | N/A   | N/A  | Gutter Slope (%)            | N/A   |
|                                         | N/A                    | Gutter Lip Ht (in)    | N/A   | N/A  | Gutter X Slope (%)          | N/A   |
|                                         | N/A                    | Painted X Walk1?      | Yes   | N/A  | Painted X Walk2?            | Yes   |
|                                         |                        | X Walk 1 Direction    | To NE |      | X Walk 2 Direction          | To NW |
|                                         | N/A                    | X Walk 1 Width (in)   | 108.0 | N/A  | X Walk 2 Width (in)         | 111.0 |
|                                         |                        | X Walk 1 Slope (%)    | 5.9   |      | X Walk 2 Slope (%)          | 1.9   |
|                                         |                        | X Walk 1 X Slope (%)  | 1.3   |      | X Walk 2 X Slope (%)        | 1.8   |
|                                         | N/A                    | Ramp inside XWalk1?   | Yes   | N/A  | Ramp inside XWalk2?         | Yes   |
|                                         |                        | Road Slope (%)        | 1.8   | N/A  | Clear Space?                | N/A   |
|                                         |                        | Road X Slope (%)      | 3.4   | N/A  | Clear Space to XWalk (in)   | N/A   |
|                                         | N/A                    | Any Obstructions?     | N/A   | N/A  | Storm Grate/Utility Hazard? | N/A   |
|                                         |                        | Obstruction Type      |       |      | Storm Grate/Utility Type    |       |
|                                         |                        |                       | N/A   |      |                             | N/A   |
|                                         |                        |                       |       | Yes  | Surface Condition? (G/P)    | Good  |
| - jil                                   |                        | E A                   |       |      |                             |       |