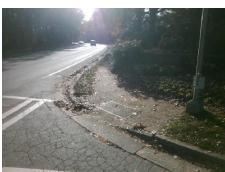

## Field Measurements/Component Compliance

Street 1 Name
Stop Condition-Street 2
Street 2 Name
Stop Condition-Street 1

COLONY RD Signal ROXBOROUGH RD Signal Possible Solutions:

Remove & Replace Curb Ramp With Two New Directional Ramps or Equivalent.

Surveyor Notes:

N/A

PROW/ADA:

Not Found, R304.2.2

Total Cost: \$ 3200.00

| Field Measurements/Component Compliance |                        |                       |       |      |                             |       |
|-----------------------------------------|------------------------|-----------------------|-------|------|-----------------------------|-------|
|                                         | Compliance Description |                       | Data  | Comp | oliance Description         | Data  |
|                                         | N/A                    | Ramp Length (in)      | 42.0  | No   | Ramp Slope (%)              | 9.2   |
|                                         | Yes                    | Ramp Width (in)       | 48.0  | Yes  | Ramp XSlope (%)             | 0.6   |
|                                         | N/A                    | Flare Type LT         | N/A   | N/A  | Flare Type RT               | N/A   |
|                                         | N/A                    | Flare Slope LT (%)    | N/A   | N/A  | Flare Slope RT (%)          | N/A   |
|                                         | N/A                    | Flare Traversable LT? | N/A   | N/A  | Flare Traversable RT?       | N/A   |
|                                         | N/A                    | Landing Length (in)   | N/A   | N/A  | DWS Provided?               | N/A   |
|                                         | N/A                    | Landing Width (in)    | N/A   | N/A  | DWS Contrast?               | N/A   |
|                                         | N/A                    | Landing Slope (%)     | N/A   | N/A  | DWS Length (in)             | N/A   |
|                                         | N/A                    | Landing X Slope (%)   | N/A   | N/A  | DWS Full Width?             | N/A   |
|                                         | N/A                    | Landing Curb? (Y/N)   | N/A   | N/A  | DWS Offset (in)             | N/A   |
|                                         | N/A                    | Shared Landing?       | N/A   |      |                             |       |
|                                         | N/A                    | Gutter Ponding?       | N/A   | N/A  | Gutter Slope (%)            | N/A   |
|                                         | N/A                    | Gutter Lip Ht (in)    | N/A   | N/A  | Gutter X Slope (%)          | N/A   |
|                                         | N/A                    | Painted X Walk1?      | Yes   | N/A  | Painted X Walk2?            | Yes   |
|                                         |                        | X Walk 1 Direction    | To NE |      | X Walk 2 Direction          | To NW |
|                                         | N/A                    | X Walk 1 Width (in)   | 108.0 | N/A  | X Walk 2 Width (in)         | 111.0 |
|                                         |                        | X Walk 1 Slope (%)    | 5.9   |      | X Walk 2 Slope (%)          | 1.9   |
|                                         |                        | X Walk 1 X Slope (%)  | 1.3   |      | X Walk 2 X Slope (%)        | 1.8   |
|                                         | N/A                    | Ramp inside XWalk1?   | Yes   | N/A  | Ramp inside XWalk2?         | Yes   |
|                                         |                        | Road Slope (%)        | 1.8   | N/A  | Clear Space?                | N/A   |
|                                         |                        | Road X Slope (%)      | 3.4   | N/A  | Clear Space to XWalk (in)   | N/A   |
|                                         | N/A                    | Any Obstructions?     | N/A   | N/A  | Storm Grate/Utility Hazard? | N/A   |
|                                         |                        | Obstruction Type      |       |      | Storm Grate/Utility Type    |       |
|                                         |                        |                       | N/A   |      |                             | N/A   |
|                                         |                        |                       |       | Yes  | Surface Condition? (G/P)    | Good  |
| - jil                                   |                        | E A                   |       |      |                             |       |