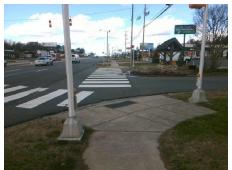

## **Access Compliance Report Public Rights-of-Way** (Curb Ramps)

Intersection ID: 18436 Main Street: E INDEPENDENCE BV **Cross Street: SHARON FOREST DR** Location: SE ADA ID: 64E8CD1BE4ED Ramp Type: PerpDiag Initial Pass/Fail: Fail **Overall Compliance: No Severity Score:** 22.5

**Codes/Mitigation Info/Possible Solution** 

Street 1 Name Stop Condition-Street 2 Street 2 Name Stop Condition-Street 1

SHARON FOREST DR Signal **E INDEPENDENCE BV** Signal

Possible Solutions: Remove & Replace Curb Ramp With Two New Directional Ramps or Equivalent. Surveyor Notes: N/A PROW/ADA: Not Found, R304.5.1, R304.2.2, R304.5.3

Total Cost: 3200.00

| Field Measurements/Component Compliance |                       |       |            |       |                         |       |
|-----------------------------------------|-----------------------|-------|------------|-------|-------------------------|-------|
| Compliance Description                  |                       | Data  | Compliance |       | Description             | Data  |
| N/A                                     | Ramp Length (in)      | 60.0  | No         | Ram   | Slope (%)               | 9.3   |
| No                                      | Ramp Width (in)       | 41.0  | No         | Ram   | XSlope (%)              | 3.8   |
| N/A                                     | Flare Type LT         | N/A   | N/A        | Flare | Type RT                 | N/A   |
| N/A                                     | Flare Slope LT (%)    | N/A   | N/A        | Flare | Slope RT (%)            | N/A   |
| N/A                                     | Flare Traversable LT? | N/A   | N/A        | Flare | Traversable RT?         | N/A   |
| N/A                                     | Landing Length (in)   | N/A   | N/A        | DWS   | Provided?               | N/A   |
| N/A                                     | Landing Width (in)    | N/A   | N/A        | DWS   | Contrast?               | N/A   |
| N/A                                     | Landing Slope (%)     | N/A   | N/A        | DWS   | Length (in)             | N/A   |
| N/A                                     | Landing X Slope (%)   | N/A   | N/A        | DWS   | Full Width?             | N/A   |
| N/A                                     | Landing Curb? (Y/N)   | N/A   | N/A        | DWS   | Offset (in)             | N/A   |
| N/A                                     | Shared Landing?       | N/A   |            |       |                         |       |
| N/A                                     | Gutter Ponding?       | N/A   | N/A        | Gutte | er Slope (%)            | N/A   |
| N/A                                     | Gutter Lip Ht (in)    | N/A   | N/A        | Gutte | er X Slope (%)          | N/A   |
| N/A                                     | Painted X Walk1?      | Yes   | N/A        | Paint | ed X Walk2?             | Yes   |
|                                         | X Walk 1 Direction    | To NW |            | X Wa  | lk 2 Direction          | To SW |
| N/A                                     | X Walk 1 Width (in)   | 117.0 | N/A        | X Wa  | ılk 2 Width (in)        | 120.0 |
|                                         | X Walk 1 Slope (%)    | 6.2   |            | X Wa  | lk 2 Slope (%)          | 4.5   |
|                                         | X Walk 1 X Slope (%)  | 0.0   |            | X Wa  | lk 2 X Slope (%)        | 6.1   |
| N/A                                     | Ramp inside XWalk1?   | Yes   | N/A        | Ram   | o inside XWalk2?        | Yes   |
|                                         | Road Slope (%)        | 0.1   | N/A        | Clear | Space?                  | N/A   |
|                                         | Road X Slope (%)      | 5.5   | N/A        | Clear | Space to XWalk (in)     | N/A   |
| N/A                                     | Any Obstructions?     | N/A   | N/A        | Storn | n Grate/Utility Hazard? | N/A   |
|                                         | Obstruction Type      |       |            | Storn | n Grate/Utility Type    |       |
|                                         |                       | N/A   |            |       |                         | N/A   |
|                                         |                       |       | Yes        | Surfa | ce Condition? (G/P)     | Good  |
|                                         | To .                  | ,     | •          |       | , ,                     |       |