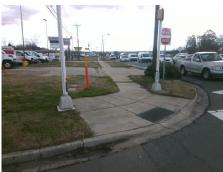

## **Access Compliance Report Public Rights-of-Way** (Curb Ramps)

Intersection ID: 18436 Main Street: E INDEPENDENCE BV **Cross Street: SHARON FOREST DR** Location: SE ADA ID: 64E8CD1BE4ED Ramp Type: PerpDiag Initial Pass/Fail: Fail **Overall Compliance: No Severity Score:** 22.5

**Codes/Mitigation Info/Possible Solution** 

Street 1 Name Stop Condition-Street 2 Street 2 Name Stop Condition-Street 1

SHARON FOREST DR Signal **E INDEPENDENCE BV** Signal

Possible Solutions: Remove & Replace Curb Ramp With Two New Directional Ramps or Equivalent. Surveyor Notes: N/A PROW/ADA: Not Found, R304.5.1, R304.2.2, R304.5.3

Total Cost: 3200.00

| Field Measurements/Component Compliance |                       |       |            |       |                         |       |
|-----------------------------------------|-----------------------|-------|------------|-------|-------------------------|-------|
| Compliance Description                  |                       | Data  | Compliance |       | Description             | Data  |
| N/A                                     | Ramp Length (in)      | 60.0  | No         | Ram   | Slope (%)               | 9.3   |
| No                                      | Ramp Width (in)       | 41.0  | No         | Ram   | XSlope (%)              | 3.8   |
| N/A                                     | Flare Type LT         | N/A   | N/A        | Flare | Type RT                 | N/A   |
| N/A                                     | Flare Slope LT (%)    | N/A   | N/A        | Flare | Slope RT (%)            | N/A   |
| N/A                                     | Flare Traversable LT? | N/A   | N/A        | Flare | Traversable RT?         | N/A   |
| N/A                                     | Landing Length (in)   | N/A   | N/A        | DWS   | Provided?               | N/A   |
| N/A                                     | Landing Width (in)    | N/A   | N/A        | DWS   | Contrast?               | N/A   |
| N/A                                     | Landing Slope (%)     | N/A   | N/A        | DWS   | Length (in)             | N/A   |
| N/A                                     | Landing X Slope (%)   | N/A   | N/A        | DWS   | Full Width?             | N/A   |
| N/A                                     | Landing Curb? (Y/N)   | N/A   | N/A        | DWS   | Offset (in)             | N/A   |
| N/A                                     | Shared Landing?       | N/A   |            |       |                         |       |
| N/A                                     | Gutter Ponding?       | N/A   | N/A        | Gutte | er Slope (%)            | N/A   |
| N/A                                     | Gutter Lip Ht (in)    | N/A   | N/A        | Gutte | er X Slope (%)          | N/A   |
| N/A                                     | Painted X Walk1?      | Yes   | N/A        | Paint | ed X Walk2?             | Yes   |
|                                         | X Walk 1 Direction    | To NW |            | X Wa  | lk 2 Direction          | To SW |
| N/A                                     | X Walk 1 Width (in)   | 117.0 | N/A        | X Wa  | ılk 2 Width (in)        | 120.0 |
|                                         | X Walk 1 Slope (%)    | 6.2   |            | X Wa  | lk 2 Slope (%)          | 4.5   |
|                                         | X Walk 1 X Slope (%)  | 0.0   |            | X Wa  | lk 2 X Slope (%)        | 6.1   |
| N/A                                     | Ramp inside XWalk1?   | Yes   | N/A        | Ram   | o inside XWalk2?        | Yes   |
|                                         | Road Slope (%)        | 0.1   | N/A        | Clear | Space?                  | N/A   |
|                                         | Road X Slope (%)      | 5.5   | N/A        | Clear | Space to XWalk (in)     | N/A   |
| N/A                                     | Any Obstructions?     | N/A   | N/A        | Storn | n Grate/Utility Hazard? | N/A   |
|                                         | Obstruction Type      |       |            | Storn | n Grate/Utility Type    |       |
|                                         |                       | N/A   |            |       |                         | N/A   |
|                                         |                       |       | Yes        | Surfa | ce Condition? (G/P)     | Good  |
|                                         | To .                  | ,     | •          |       | , ,                     |       |