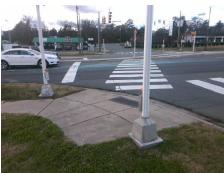

## **Access Compliance Report Public Rights-of-Way** (Curb Ramps)

Intersection ID: 18436 Main Street: E INDEPENDENCE BV **Cross Street: SHARON FOREST DR** Location: SE ADA ID: 64E8CD1BE4ED Ramp Type: PerpDiag Initial Pass/Fail: Fail **Overall Compliance: No Severity Score:** 22.5

**Codes/Mitigation Info/Possible Solution** 

Street 1 Name Stop Condition-Street 2 Street 2 Name Stop Condition-Street 1

SHARON FOREST DR Signal **E INDEPENDENCE BV** Signal

Possible Solutions: Remove & Replace Curb Ramp With Two New Directional Ramps or Equivalent. Surveyor Notes: N/A PROW/ADA: Not Found, R304.5.1, R304.2.2, R304.5.3

Total Cost: 3200.00

| Field Measurements/Component Compliance |                       |       |            |       |                         |       |
|-----------------------------------------|-----------------------|-------|------------|-------|-------------------------|-------|
| Compliance Description                  |                       | Data  | Compliance |       | Description             | Data  |
| N/A                                     | Ramp Length (in)      | 60.0  | No         | Ram   | Slope (%)               | 9.3   |
| No                                      | Ramp Width (in)       | 41.0  | No         | Ram   | XSlope (%)              | 3.8   |
| N/A                                     | Flare Type LT         | N/A   | N/A        | Flare | Type RT                 | N/A   |
| N/A                                     | Flare Slope LT (%)    | N/A   | N/A        | Flare | Slope RT (%)            | N/A   |
| N/A                                     | Flare Traversable LT? | N/A   | N/A        | Flare | Traversable RT?         | N/A   |
| N/A                                     | Landing Length (in)   | N/A   | N/A        | DWS   | Provided?               | N/A   |
| N/A                                     | Landing Width (in)    | N/A   | N/A        | DWS   | Contrast?               | N/A   |
| N/A                                     | Landing Slope (%)     | N/A   | N/A        | DWS   | Length (in)             | N/A   |
| N/A                                     | Landing X Slope (%)   | N/A   | N/A        | DWS   | Full Width?             | N/A   |
| N/A                                     | Landing Curb? (Y/N)   | N/A   | N/A        | DWS   | Offset (in)             | N/A   |
| N/A                                     | Shared Landing?       | N/A   |            |       |                         |       |
| N/A                                     | Gutter Ponding?       | N/A   | N/A        | Gutte | er Slope (%)            | N/A   |
| N/A                                     | Gutter Lip Ht (in)    | N/A   | N/A        | Gutte | er X Slope (%)          | N/A   |
| N/A                                     | Painted X Walk1?      | Yes   | N/A        | Paint | ed X Walk2?             | Yes   |
|                                         | X Walk 1 Direction    | To NW |            | X Wa  | lk 2 Direction          | To SW |
| N/A                                     | X Walk 1 Width (in)   | 117.0 | N/A        | X Wa  | ılk 2 Width (in)        | 120.0 |
|                                         | X Walk 1 Slope (%)    | 6.2   |            | X Wa  | lk 2 Slope (%)          | 4.5   |
|                                         | X Walk 1 X Slope (%)  | 0.0   |            | X Wa  | lk 2 X Slope (%)        | 6.1   |
| N/A                                     | Ramp inside XWalk1?   | Yes   | N/A        | Ram   | o inside XWalk2?        | Yes   |
|                                         | Road Slope (%)        | 0.1   | N/A        | Clear | Space?                  | N/A   |
|                                         | Road X Slope (%)      | 5.5   | N/A        | Clear | Space to XWalk (in)     | N/A   |
| N/A                                     | Any Obstructions?     | N/A   | N/A        | Storn | n Grate/Utility Hazard? | N/A   |
|                                         | Obstruction Type      |       |            | Storn | n Grate/Utility Type    |       |
|                                         |                       | N/A   |            |       |                         | N/A   |
|                                         |                       |       | Yes        | Surfa | ce Condition? (G/P)     | Good  |
|                                         | To .                  | ,     | •          |       | , ,                     |       |