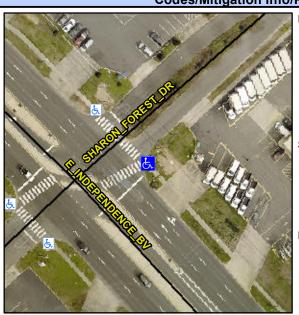

## **Access Compliance Report Public Rights-of-Way** (Curb Ramps)

Intersection ID: 18436 Main Street: E INDEPENDENCE BV **Cross Street: SHARON FOREST DR** Location: SE ADA ID: 64E8CD1BE4ED Ramp Type: PerpDiag Initial Pass/Fail: Fail **Overall Compliance: No Severity Score:** 22.5

**Codes/Mitigation Info/Possible Solution** 

Street 1 Name Stop Condition-Street 2 Street 2 Name Stop Condition-Street 1

SHARON FOREST DR Signal **E INDEPENDENCE BV** Signal

Possible Solutions: Remove & Replace Curb Ramp With Two New Directional Ramps or Equivalent. Surveyor Notes: N/A PROW/ADA: Not Found, R304.5.1, R304.2.2, R304.5.3