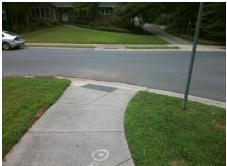

## Field Measurements/Component Compliance

Street 1 Name
Stop Condition-Street 2
Street 2 Name
Stop Condition-Street 1

CHISWICK RD StopSign BARWICK RD None Possible Solutions:

Remove & Replace Curb Ramp With
Two New Directional Ramps or
Equivalent.

Surveyor Notes:

N/A

PROW/ADA:

Not Found, R304.2.2

Total Cost: \$ 3200.00

| Field Measurements/Component Compilance |                       |       |      |                             |       |
|-----------------------------------------|-----------------------|-------|------|-----------------------------|-------|
| Compliance Description                  |                       | Data  | Comp | liance Description          | Data  |
| N/A                                     | Ramp Length (in)      | 73.0  | No   | Ramp Slope (%)              | 13.5  |
| Yes                                     | Ramp Width (in)       | 48.0  | Yes  | Ramp XSlope (%)             | 2.0   |
| N/A                                     | Flare Type LT         | N/A   | N/A  | Flare Type RT               | N/A   |
| N/A                                     | Flare Slope LT (%)    | N/A   | N/A  | Flare Slope RT (%)          | N/A   |
| N/A                                     | Flare Traversable LT? | N/A   | N/A  | Flare Traversable RT?       | N/A   |
| N/A                                     | Landing Length (in)   | N/A   | N/A  | DWS Provided?               | N/A   |
| N/A                                     | Landing Width (in)    | N/A   | N/A  | DWS Contrast?               | N/A   |
| N/A                                     | Landing Slope (%)     | N/A   | N/A  | DWS Length (in)             | N/A   |
| N/A                                     | Landing X Slope (%)   | N/A   | N/A  | DWS Full Width?             | N/A   |
| N/A                                     | Landing Curb? (Y/N)   | N/A   | N/A  | DWS Offset (in)             | N/A   |
| N/A                                     | Shared Landing?       | N/A   |      |                             |       |
| N/A                                     | Gutter Ponding?       | N/A   | N/A  | Gutter Slope (%)            | N/A   |
| N/A                                     | Gutter Lip Ht (in)    | N/A   | N/A  | Gutter X Slope (%)          | N/A   |
| N/A                                     | Painted X Walk1?      | No    | N/A  | Painted X Walk2?            | No    |
|                                         | X Walk 1 Direction    | To SE |      | X Walk 2 Direction          | To NE |
| N/A                                     | X Walk 1 Width (in)   | N/A   | N/A  | X Walk 2 Width (in)         | N/A   |
|                                         | X Walk 1 Slope (%)    | 1.7   |      | X Walk 2 Slope (%)          | 0.4   |
|                                         | X Walk 1 X Slope (%)  | 4.8   |      | X Walk 2 X Slope (%)        | 0.9   |
| N/A                                     | Ramp inside XWalk1?   | N/A   | N/A  | Ramp inside XWalk2?         | N/A   |
|                                         | Road Slope (%)        | 2.0   | N/A  | Clear Space?                | N/A   |
|                                         | Road X Slope (%)      | 1.2   | N/A  | Clear Space to XWalk (in)   | N/A   |
| N/A                                     | Any Obstructions?     | N/A   | N/A  | Storm Grate/Utility Hazard? | N/A   |
|                                         | Obstruction Type      |       |      | Storm Grate/Utility Type    |       |