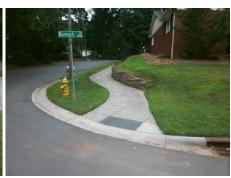

## Field Measurements/Component Compliance

Street 1 Name
Stop Condition-Street 2
Street 2 Name
Stop Condition-Street 1

CHISWICK RD StopSign BARWICK RD None Possible Solutions:

Remove & Replace Curb Ramp With
Two New Directional Ramps or
Equivalent.

Surveyor Notes:

N/A

PROW/ADA:

Not Found, R304.2.2

Total Cost: \$ 3200.00

| Field Measurements/Component Compilance |                       |       |      |                             |       |
|-----------------------------------------|-----------------------|-------|------|-----------------------------|-------|
| Compliance Description                  |                       | Data  | Comp | liance Description          | Data  |
| N/A                                     | Ramp Length (in)      | 73.0  | No   | Ramp Slope (%)              | 13.5  |
| Yes                                     | Ramp Width (in)       | 48.0  | Yes  | Ramp XSlope (%)             | 2.0   |
| N/A                                     | Flare Type LT         | N/A   | N/A  | Flare Type RT               | N/A   |
| N/A                                     | Flare Slope LT (%)    | N/A   | N/A  | Flare Slope RT (%)          | N/A   |
| N/A                                     | Flare Traversable LT? | N/A   | N/A  | Flare Traversable RT?       | N/A   |
| N/A                                     | Landing Length (in)   | N/A   | N/A  | DWS Provided?               | N/A   |
| N/A                                     | Landing Width (in)    | N/A   | N/A  | DWS Contrast?               | N/A   |
| N/A                                     | Landing Slope (%)     | N/A   | N/A  | DWS Length (in)             | N/A   |
| N/A                                     | Landing X Slope (%)   | N/A   | N/A  | DWS Full Width?             | N/A   |
| N/A                                     | Landing Curb? (Y/N)   | N/A   | N/A  | DWS Offset (in)             | N/A   |
| N/A                                     | Shared Landing?       | N/A   |      |                             |       |
| N/A                                     | Gutter Ponding?       | N/A   | N/A  | Gutter Slope (%)            | N/A   |
| N/A                                     | Gutter Lip Ht (in)    | N/A   | N/A  | Gutter X Slope (%)          | N/A   |
| N/A                                     | Painted X Walk1?      | No    | N/A  | Painted X Walk2?            | No    |
|                                         | X Walk 1 Direction    | To SE |      | X Walk 2 Direction          | To NE |
| N/A                                     | X Walk 1 Width (in)   | N/A   | N/A  | X Walk 2 Width (in)         | N/A   |
|                                         | X Walk 1 Slope (%)    | 1.7   |      | X Walk 2 Slope (%)          | 0.4   |
|                                         | X Walk 1 X Slope (%)  | 4.8   |      | X Walk 2 X Slope (%)        | 0.9   |
| N/A                                     | Ramp inside XWalk1?   | N/A   | N/A  | Ramp inside XWalk2?         | N/A   |
|                                         | Road Slope (%)        | 2.0   | N/A  | Clear Space?                | N/A   |
|                                         | Road X Slope (%)      | 1.2   | N/A  | Clear Space to XWalk (in)   | N/A   |
| N/A                                     | Any Obstructions?     | N/A   | N/A  | Storm Grate/Utility Hazard? | N/A   |
|                                         | Obstruction Type      |       |      | Storm Grate/Utility Type    |       |