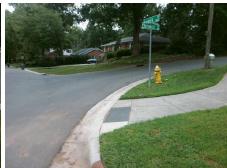

## Field Measurements/Component Compliance

Street 1 Name
Stop Condition-Street 2
Street 2 Name
Stop Condition-Street 1

CHISWICK RD StopSign BARWICK RD None Possible Solutions:

Remove & Replace Curb Ramp With
Two New Directional Ramps or
Equivalent.

Surveyor Notes:

N/A

PROW/ADA:

Not Found, R304.2.2

Total Cost: \$ 3200.00

| Field Measurements/Component Compilance |                       |       |      |                             |       |
|-----------------------------------------|-----------------------|-------|------|-----------------------------|-------|
| Compliance Description                  |                       | Data  | Comp | liance Description          | Data  |
| N/A                                     | Ramp Length (in)      | 73.0  | No   | Ramp Slope (%)              | 13.5  |
| Yes                                     | Ramp Width (in)       | 48.0  | Yes  | Ramp XSlope (%)             | 2.0   |
| N/A                                     | Flare Type LT         | N/A   | N/A  | Flare Type RT               | N/A   |
| N/A                                     | Flare Slope LT (%)    | N/A   | N/A  | Flare Slope RT (%)          | N/A   |
| N/A                                     | Flare Traversable LT? | N/A   | N/A  | Flare Traversable RT?       | N/A   |
| N/A                                     | Landing Length (in)   | N/A   | N/A  | DWS Provided?               | N/A   |
| N/A                                     | Landing Width (in)    | N/A   | N/A  | DWS Contrast?               | N/A   |
| N/A                                     | Landing Slope (%)     | N/A   | N/A  | DWS Length (in)             | N/A   |
| N/A                                     | Landing X Slope (%)   | N/A   | N/A  | DWS Full Width?             | N/A   |
| N/A                                     | Landing Curb? (Y/N)   | N/A   | N/A  | DWS Offset (in)             | N/A   |
| N/A                                     | Shared Landing?       | N/A   |      |                             |       |
| N/A                                     | Gutter Ponding?       | N/A   | N/A  | Gutter Slope (%)            | N/A   |
| N/A                                     | Gutter Lip Ht (in)    | N/A   | N/A  | Gutter X Slope (%)          | N/A   |
| N/A                                     | Painted X Walk1?      | No    | N/A  | Painted X Walk2?            | No    |
|                                         | X Walk 1 Direction    | To SE |      | X Walk 2 Direction          | To NE |
| N/A                                     | X Walk 1 Width (in)   | N/A   | N/A  | X Walk 2 Width (in)         | N/A   |
|                                         | X Walk 1 Slope (%)    | 1.7   |      | X Walk 2 Slope (%)          | 0.4   |
|                                         | X Walk 1 X Slope (%)  | 4.8   |      | X Walk 2 X Slope (%)        | 0.9   |
| N/A                                     | Ramp inside XWalk1?   | N/A   | N/A  | Ramp inside XWalk2?         | N/A   |
|                                         | Road Slope (%)        | 2.0   | N/A  | Clear Space?                | N/A   |
|                                         | Road X Slope (%)      | 1.2   | N/A  | Clear Space to XWalk (in)   | N/A   |
| N/A                                     | Any Obstructions?     | N/A   | N/A  | Storm Grate/Utility Hazard? | N/A   |
|                                         | Obstruction Type      |       |      | Storm Grate/Utility Type    |       |