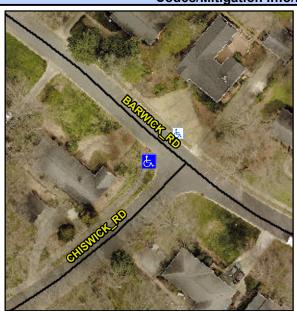

## Access Compliance Report Public Rights-of-Way (Curb Ramps)

N/A

Good

Surface Condition? (G/P)

Intersection ID: N/AMain Street: CHISWICK\_RDCross Street: BARWICK\_RDLocation: WADA ID: 64EC4E1E3652Ramp Type: PerpDiagInitial Pass/Fail: FailOverall Compliance: NoSeverity Score: 25