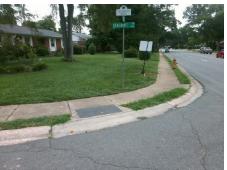

## Access Compliance Report Public Rights-of-Way (Curb Ramps)

Intersection ID: 18995 Main Street: SEACROFT\_RD Cross Street: TYVOLA\_RD Location: NE

ADA ID: 64ED0AECA931 Ramp Type: Perp Initial Pass/Fail: Fail Overall Compliance: No Severity Score: 13.75

Codes/Mitigation Info/Possible Solution

Street 1 Name
SEACROFT RD
Stop Condition-Street 2
StopSign
Street 2 Name
N/A
Stop Condition-Street 1
N/A

Possible Solutions:

Remove & Replace Entire Ramp.

Surveyor Notes:

N/A

PROW/ADA:

Not Found, R304.2.2, R304.5.3

Total Cost: \$ 1850.00

Field Measurements/Component Compliance Compliance Description Data Compliance Description Data No N/A Ramp Length (in) 26.5 Ramp Slope (%) 9.2 No Ramp XSlope (%) Yes Ramp Width (in) 59.0 2.8 N/A N/A Flare Type LT N/A Flare Type RT N/A N/A N/A N/A Flare Slope RT (%) N/A Flare Slope LT (%) N/A Flare Traversable LT? N/A N/A Flare Traversable RT? N/A N/A N/A N/A DWS Provided? N/A Landing Length (in) N/A Landing Width (in) N/A N/A **DWS Contrast?** N/A N/A N/A N/A Landing Slope (%) DWS Length (in) N/A N/A Landing X Slope (%) N/A N/A DWS Full Width? N/A N/A Landing Curb? (Y/N) N/A N/A DWS Offset (in) N/A N/A N/A Shared Landing? N/A **Gutter Ponding?** N/A N/A Gutter Slope (%) N/A N/A Gutter Lip Ht (in) N/A N/A Gutter X Slope (%) N/A N/A Painted X Walk1? No N/A Painted X Walk2? N/A X Walk 1 Direction To NW X Walk 2 Direction N/A N/A N/A X Walk 1 Width (in) X Walk 2 Width (in) N/A X Walk 1 Slope (%) 6.8 X Walk 2 Slope (%) N/A X Walk 1 X Slope (%) 1.7 X Walk 2 X Slope (%) N/A N/A N/A N/A Ramp inside XWalk2? Ramp inside XWalk1? N/A Road Slope (%) N/A N/A Clear Space? N/A Road X Slope (%) N/A N/A Clear Space to XWalk (in) N/A N/A N/A Any Obstructions? N/A Storm Grate/Utility Hazard? N/A **Obstruction Type** Storm Grate/Utility Type N/A N/A Yes Surface Condition? (G/P) Good