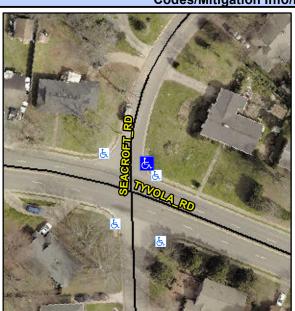

## Access Compliance Report Public Rights-of-Way (Curb Ramps)

Intersection ID: 18995 Main Street: SEACROFT\_RD Cross Street: TYVOLA\_RD Location: NE

ADA ID: 64ED0AECA931 Ramp Type: Perp Initial Pass/Fail: Fail Overall Compliance: No Severity Score: 13.75

Codes/Mitigation Info/Possible Solution

Street 1 Name
SEACROFT RD
Stop Condition-Street 2
StopSign
Street 2 Name
N/A
Stop Condition-Street 1
N/A

Possible Solutions:

Remove & Replace Entire Ramp.

Surveyor Notes: