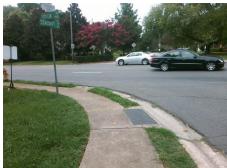

## Access Compliance Report Public Rights-of-Way (Curb Ramps)

Intersection ID: 18995 Main Street: SEACROFT\_RD Cross Street: TYVOLA\_RD Location: NE

ADA ID: 64ED0AECA931 Ramp Type: Perp Initial Pass/Fail: Fail Overall Compliance: No Severity Score: 13.75

Codes/Mitigation Info/Possible Solution

Street 1 Name
SEACROFT RD
Stop Condition-Street 2
StopSign
Street 2 Name
N/A
Stop Condition-Street 1
N/A

Possible Solutions:

Remove & Replace Entire Ramp.

Surveyor Notes:

N/A

PROW/ADA:

Not Found, R304.2.2, R304.5.3

Total Cost: \$ 1850.00

Field Measurements/Component Compliance Compliance Description Data Compliance Description Data No N/A Ramp Length (in) 26.5 Ramp Slope (%) 9.2 No Ramp XSlope (%) Yes Ramp Width (in) 59.0 2.8 N/A N/A Flare Type LT N/A Flare Type RT N/A N/A N/A N/A Flare Slope RT (%) N/A Flare Slope LT (%) N/A Flare Traversable LT? N/A N/A Flare Traversable RT? N/A N/A N/A N/A DWS Provided? N/A Landing Length (in) N/A Landing Width (in) N/A N/A **DWS Contrast?** N/A N/A N/A N/A Landing Slope (%) DWS Length (in) N/A N/A Landing X Slope (%) N/A N/A DWS Full Width? N/A N/A Landing Curb? (Y/N) N/A N/A DWS Offset (in) N/A N/A N/A Shared Landing? N/A **Gutter Ponding?** N/A N/A Gutter Slope (%) N/A N/A Gutter Lip Ht (in) N/A N/A Gutter X Slope (%) N/A N/A Painted X Walk1? No N/A Painted X Walk2? N/A X Walk 1 Direction To NW X Walk 2 Direction N/A N/A N/A X Walk 1 Width (in) X Walk 2 Width (in) N/A X Walk 1 Slope (%) 6.8 X Walk 2 Slope (%) N/A X Walk 1 X Slope (%) 1.7 X Walk 2 X Slope (%) N/A N/A N/A N/A Ramp inside XWalk2? Ramp inside XWalk1? N/A Road Slope (%) N/A N/A Clear Space? N/A Road X Slope (%) N/A N/A Clear Space to XWalk (in) N/A N/A N/A Any Obstructions? N/A Storm Grate/Utility Hazard? N/A **Obstruction Type** Storm Grate/Utility Type N/A N/A Yes Surface Condition? (G/P) Good