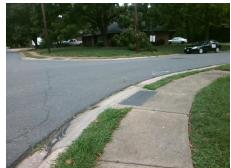

## Access Compliance Report Public Rights-of-Way (Curb Ramps)

Intersection ID: 18995 Main Street: SEACROFT\_RD Cross Street: TYVOLA\_RD Location: NE

ADA ID: 64ED0AECA931 Ramp Type: Perp Initial Pass/Fail: Fail Overall Compliance: No Severity Score: 13.75

Codes/Mitigation Info/Possible Solution

Street 1 Name
SEACROFT RD
Stop Condition-Street 2
StopSign
Street 2 Name
N/A
Stop Condition-Street 1
N/A

Possible Solutions:

Remove & Replace Entire Ramp.

Surveyor Notes:

N/A

PROW/ADA:

Not Found, R304.2.2, R304.5.3

Total Cost: \$ 1850.00

Field Measurements/Component Compliance Compliance Description Data Compliance Description Data No N/A Ramp Length (in) 26.5 Ramp Slope (%) 9.2 No Ramp XSlope (%) Yes Ramp Width (in) 59.0 2.8 N/A N/A Flare Type LT N/A Flare Type RT N/A N/A N/A N/A Flare Slope RT (%) N/A Flare Slope LT (%) N/A Flare Traversable LT? N/A N/A Flare Traversable RT? N/A N/A N/A N/A DWS Provided? N/A Landing Length (in) N/A Landing Width (in) N/A N/A **DWS Contrast?** N/A N/A N/A N/A Landing Slope (%) DWS Length (in) N/A N/A Landing X Slope (%) N/A N/A DWS Full Width? N/A N/A Landing Curb? (Y/N) N/A N/A DWS Offset (in) N/A N/A N/A Shared Landing? N/A **Gutter Ponding?** N/A N/A Gutter Slope (%) N/A N/A Gutter Lip Ht (in) N/A N/A Gutter X Slope (%) N/A N/A Painted X Walk1? No N/A Painted X Walk2? N/A X Walk 1 Direction To NW X Walk 2 Direction N/A N/A N/A X Walk 1 Width (in) X Walk 2 Width (in) N/A X Walk 1 Slope (%) 6.8 X Walk 2 Slope (%) N/A X Walk 1 X Slope (%) 1.7 X Walk 2 X Slope (%) N/A N/A N/A N/A Ramp inside XWalk2? Ramp inside XWalk1? N/A Road Slope (%) N/A N/A Clear Space? N/A Road X Slope (%) N/A N/A Clear Space to XWalk (in) N/A N/A N/A Any Obstructions? N/A Storm Grate/Utility Hazard? N/A **Obstruction Type** Storm Grate/Utility Type N/A N/A Yes Surface Condition? (G/P) Good