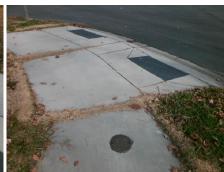

## **Access Compliance Report Public Rights-of-Way** (Curb Ramps)

Intersection ID: 7963 Main Street: ASHFORD\_ST Cross Street: DAVID\_AV Location: N/A **Overall Compliance: No** ADA ID: 64EF8A954F72 Ramp Type: Perp Initial Pass/Fail: Fail **Severity Score:** 10

Total Cost:

1850.00

| Field Measurements/Component Compliance |                       |      |      |                             |      |  |  |
|-----------------------------------------|-----------------------|------|------|-----------------------------|------|--|--|
| Compliance Description                  |                       | Data | Comp | liance Description          | Data |  |  |
| N/A                                     | Ramp Length (in)      | 47.0 | Yes  | Ramp Slope (%)              | 5.0  |  |  |
| No                                      | Ramp Width (in)       | 47.0 | Yes  | Ramp XSlope (%)             | 3.1  |  |  |
| N/A                                     | Flare Type LT         | N/A  | N/A  | Flare Type RT               | N/A  |  |  |
| N/A                                     | Flare Slope LT (%)    | N/A  | N/A  | Flare Slope RT (%)          | N/A  |  |  |
| N/A                                     | Flare Traversable LT? | N/A  | N/A  | Flare Traversable RT?       | N/A  |  |  |
| N/A                                     | Landing Length (in)   | N/A  | N/A  | DWS Provided?               | N/A  |  |  |
| N/A                                     | Landing Width (in)    | N/A  | N/A  | DWS Contrast?               | N/A  |  |  |
| N/A                                     | Landing Slope (%)     | N/A  | N/A  | DWS Length (in)             | N/A  |  |  |
| N/A                                     | Landing X Slope (%)   | N/A  | N/A  | DWS Full Width?             | N/A  |  |  |
| N/A                                     | Landing Curb? (Y/N)   | N/A  | N/A  | DWS Offset (in)             | N/A  |  |  |
| N/A                                     | Shared Landing?       | N/A  |      |                             |      |  |  |
| N/A                                     | Gutter Ponding?       | N/A  | N/A  | Gutter Slope (%)            | N/A  |  |  |
| N/A                                     | Gutter Lip Ht (in)    | N/A  | N/A  | Gutter X Slope (%)          | N/A  |  |  |
| N/A                                     | Painted X Walk1?      | No   | N/A  | Painted X Walk2?            | N/A  |  |  |
|                                         | X Walk 1 Direction    | To S |      | X Walk 2 Direction          | N/A  |  |  |
| N/A                                     | X Walk 1 Width (in)   | N/A  | N/A  | X Walk 2 Width (in)         | N/A  |  |  |
|                                         | X Walk 1 Slope (%)    | 10.5 |      | X Walk 2 Slope (%)          | N/A  |  |  |
|                                         | X Walk 1 X Slope (%)  | 3.7  |      | X Walk 2 X Slope (%)        | N/A  |  |  |
| N/A                                     | Ramp inside XWalk1?   | N/A  | N/A  | Ramp inside XWalk2?         | N/A  |  |  |
|                                         | Road Slope (%)        | 3.7  | N/A  | Clear Space?                | N/A  |  |  |
|                                         | Road X Slope (%)      | 10.5 | N/A  | Clear Space to XWalk (in)   | N/A  |  |  |
| N/A                                     | Any Obstructions?     | N/A  | N/A  | Storm Grate/Utility Hazard? | N/A  |  |  |
|                                         | Obstruction Type      |      |      | Storm Grate/Utility Type    |      |  |  |
|                                         |                       | N/A  |      |                             | N/A  |  |  |
|                                         |                       |      | Yes  | Surface Condition? (G/P)    | Good |  |  |
|                                         |                       |      |      |                             |      |  |  |