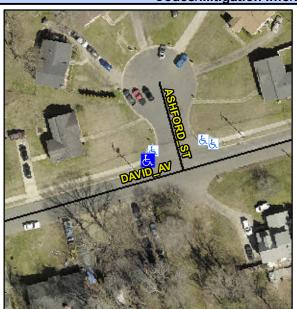

## **Access Compliance Report Public Rights-of-Way** (Curb Ramps)

Intersection ID: 7963 Main Street: ASHFORD\_ST Cross Street: DAVID\_AV Location: N/A **Overall Compliance: No** ADA ID: 64EF8A954F72 Ramp Type: Perp Initial Pass/Fail: Fail **Severity Score:** 10

Codes/Mitigation Info/Possible Solution

**DAVID AV** Street 1 Name Stop Condition-Street 2 None Street 2 Name N/A Stop Condition-Street 1 N/A

| Ossible Solution              |   |  |  |
|-------------------------------|---|--|--|
| Possible Solutions:           | 9 |  |  |
| Remove & Replace Entire Ramp. |   |  |  |
| •                             | ı |  |  |
|                               | N |  |  |
|                               | 1 |  |  |
|                               | 1 |  |  |
|                               | 1 |  |  |
| Surveyor Notes:               | 1 |  |  |
| N/A                           | 1 |  |  |
|                               | 1 |  |  |
|                               | 1 |  |  |
|                               | 1 |  |  |
| PROW/ADA:                     | 1 |  |  |
| Not Found, R304.5.1           | N |  |  |
|                               | 1 |  |  |
|                               | N |  |  |
|                               | N |  |  |