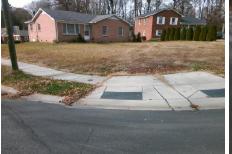

## **Access Compliance Report Public Rights-of-Way** (Curb Ramps)

Intersection ID: 7963 Main Street: ASHFORD\_ST Cross Street: DAVID\_AV Location: N/A **Overall Compliance: No** ADA ID: 64EF8A954F72 Ramp Type: Perp Initial Pass/Fail: Fail **Severity Score:** 10

Total Cost:

1850.00

| Field Measurements/Component Compliance |                       |      |      |                             |      |  |  |
|-----------------------------------------|-----------------------|------|------|-----------------------------|------|--|--|
| Compliance Description                  |                       | Data | Comp | liance Description          | Data |  |  |
| N/A                                     | Ramp Length (in)      | 47.0 | Yes  | Ramp Slope (%)              | 5.0  |  |  |
| No                                      | Ramp Width (in)       | 47.0 | Yes  | Ramp XSlope (%)             | 3.1  |  |  |
| N/A                                     | Flare Type LT         | N/A  | N/A  | Flare Type RT               | N/A  |  |  |
| N/A                                     | Flare Slope LT (%)    | N/A  | N/A  | Flare Slope RT (%)          | N/A  |  |  |
| N/A                                     | Flare Traversable LT? | N/A  | N/A  | Flare Traversable RT?       | N/A  |  |  |
| N/A                                     | Landing Length (in)   | N/A  | N/A  | DWS Provided?               | N/A  |  |  |
| N/A                                     | Landing Width (in)    | N/A  | N/A  | DWS Contrast?               | N/A  |  |  |
| N/A                                     | Landing Slope (%)     | N/A  | N/A  | DWS Length (in)             | N/A  |  |  |
| N/A                                     | Landing X Slope (%)   | N/A  | N/A  | DWS Full Width?             | N/A  |  |  |
| N/A                                     | Landing Curb? (Y/N)   | N/A  | N/A  | DWS Offset (in)             | N/A  |  |  |
| N/A                                     | Shared Landing?       | N/A  |      |                             |      |  |  |
| N/A                                     | Gutter Ponding?       | N/A  | N/A  | Gutter Slope (%)            | N/A  |  |  |
| N/A                                     | Gutter Lip Ht (in)    | N/A  | N/A  | Gutter X Slope (%)          | N/A  |  |  |
| N/A                                     | Painted X Walk1?      | No   | N/A  | Painted X Walk2?            | N/A  |  |  |
|                                         | X Walk 1 Direction    | To S |      | X Walk 2 Direction          | N/A  |  |  |
| N/A                                     | X Walk 1 Width (in)   | N/A  | N/A  | X Walk 2 Width (in)         | N/A  |  |  |
|                                         | X Walk 1 Slope (%)    | 10.5 |      | X Walk 2 Slope (%)          | N/A  |  |  |
|                                         | X Walk 1 X Slope (%)  | 3.7  |      | X Walk 2 X Slope (%)        | N/A  |  |  |
| N/A                                     | Ramp inside XWalk1?   | N/A  | N/A  | Ramp inside XWalk2?         | N/A  |  |  |
|                                         | Road Slope (%)        | 3.7  | N/A  | Clear Space?                | N/A  |  |  |
|                                         | Road X Slope (%)      | 10.5 | N/A  | Clear Space to XWalk (in)   | N/A  |  |  |
| N/A                                     | Any Obstructions?     | N/A  | N/A  | Storm Grate/Utility Hazard? | N/A  |  |  |
|                                         | Obstruction Type      |      |      | Storm Grate/Utility Type    |      |  |  |
|                                         |                       | N/A  |      |                             | N/A  |  |  |
|                                         |                       |      | Yes  | Surface Condition? (G/P)    | Good |  |  |
|                                         |                       |      |      |                             |      |  |  |