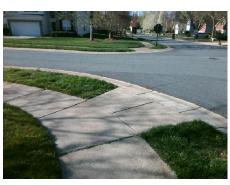

Remove & Replace Curb Ramp With Two New Directional Ramps or Equivalent.

Surveyor Notes:

N/A

PROW/ADA:

Not Found, R304.5.1, R304.5.3

Total Cost: \$ 3200.00

| Fleid Measurements/Component Compnance |                       |       |                        |                             |       |
|----------------------------------------|-----------------------|-------|------------------------|-----------------------------|-------|
| Compliance Description D               |                       | Data  | Compliance Description |                             | Data  |
| N/A                                    | Ramp Length (in)      | 47.0  | Yes                    | BlendTrans Slope (%)        | 2.2   |
| No                                     | Ramp Width (in)       | 47.0  | No                     | BlendTrans XSlope (%)       | 2.9   |
| N/A                                    | Flare Type LT         | N/A   | N/A                    | Flare Type RT               | N/A   |
| N/A                                    | Flare Slope LT (%)    | N/A   | N/A                    | Flare Slope RT (%)          | N/A   |
| N/A                                    | Flare Traversable LT? | N/A   | N/A                    | Flare Traversable RT?       | N/A   |
| N/A                                    | Landing Length (in)   | N/A   | N/A                    | DWS Provided?               | N/A   |
| N/A                                    | Landing Width (in)    | N/A   | N/A                    | DWS Contrast?               | N/A   |
| N/A                                    | Landing Slope (%)     | N/A   | N/A                    | DWS Length (in)             | N/A   |
| N/A                                    | Landing X Slope (%)   | N/A   | N/A                    | DWS Full Width?             | N/A   |
| N/A                                    | Landing Curb? (Y/N)   | N/A   | N/A                    | DWS Offset (in)             | N/A   |
| N/A                                    | Shared Landing?       | N/A   |                        |                             |       |
| N/A                                    | Gutter Ponding?       | N/A   | N/A                    | Gutter Slope (%)            | N/A   |
| N/A                                    | Gutter Lip Ht (in)    | N/A   | N/A                    | Gutter X Slope (%)          | N/A   |
| N/A                                    | Painted X Walk1?      | No    | N/A                    | Painted X Walk2?            | No    |
|                                        | X Walk 1 Direction    | To NW |                        | X Walk 2 Direction          | To SW |
|                                        | X Walk 1 Width (in)   | N/A   |                        | X Walk 2 Width (in)         | N/A   |
|                                        | X Walk 1 Slope (%)    | 2.2   |                        | X Walk 2 Slope (%)          | 5.7   |
|                                        | X Walk 1 X Slope (%)  | 5.1   |                        | X Walk 2 X Slope (%)        | 1.1   |
| N/A                                    | Ramp inside XWalk1?   | N/A   | N/A                    | Ramp inside XWalk2?         | N/A   |
|                                        | Road Slope (%)        | 3.6   |                        | Clear Space?                | N/A   |
|                                        | Road X Slope (%)      | 1.4   | N/A                    | Clear Space to XWalk (in)   | N/A   |
| N/A                                    | Any Obstructions?     | N/A   | N/A                    | Storm Grate/Utility Hazard? | N/A   |
|                                        | Obstruction Type      |       |                        | Storm Grate/Utility Type    |       |
|                                        |                       | N/A   |                        |                             | N/A   |
|                                        |                       |       | Yes                    | Surface Condition? (G/P)    | Good  |