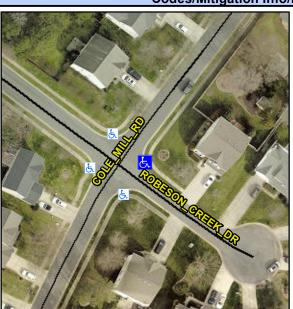

## Access Compliance Report Public Rights-of-Way (Curb Ramps)

7.6

Intersection ID: 29713 Main Street: COLE\_MILL\_RD Cross Street: ROBESON\_CREEK\_DR Location: E

ADA ID: 64F0533F22B0 Ramp Type: BlendTrans1 Initial Pass/Fail: Fail Overall Compliance: No Severity Score: 10