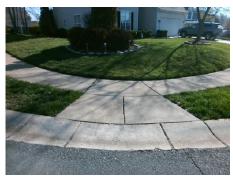

Remove & Replace Curb Ramp With Two New Directional Ramps or Equivalent.

Surveyor Notes:

N/A

PROW/ADA:

Not Found, R304.5.1, R304.5.3

Total Cost: \$ 3200.00

| Fleid Measurements/Component Compnance |                       |       |                        |                             |       |
|----------------------------------------|-----------------------|-------|------------------------|-----------------------------|-------|
| Compliance Description D               |                       | Data  | Compliance Description |                             | Data  |
| N/A                                    | Ramp Length (in)      | 47.0  | Yes                    | BlendTrans Slope (%)        | 2.2   |
| No                                     | Ramp Width (in)       | 47.0  | No                     | BlendTrans XSlope (%)       | 2.9   |
| N/A                                    | Flare Type LT         | N/A   | N/A                    | Flare Type RT               | N/A   |
| N/A                                    | Flare Slope LT (%)    | N/A   | N/A                    | Flare Slope RT (%)          | N/A   |
| N/A                                    | Flare Traversable LT? | N/A   | N/A                    | Flare Traversable RT?       | N/A   |
| N/A                                    | Landing Length (in)   | N/A   | N/A                    | DWS Provided?               | N/A   |
| N/A                                    | Landing Width (in)    | N/A   | N/A                    | DWS Contrast?               | N/A   |
| N/A                                    | Landing Slope (%)     | N/A   | N/A                    | DWS Length (in)             | N/A   |
| N/A                                    | Landing X Slope (%)   | N/A   | N/A                    | DWS Full Width?             | N/A   |
| N/A                                    | Landing Curb? (Y/N)   | N/A   | N/A                    | DWS Offset (in)             | N/A   |
| N/A                                    | Shared Landing?       | N/A   |                        |                             |       |
| N/A                                    | Gutter Ponding?       | N/A   | N/A                    | Gutter Slope (%)            | N/A   |
| N/A                                    | Gutter Lip Ht (in)    | N/A   | N/A                    | Gutter X Slope (%)          | N/A   |
| N/A                                    | Painted X Walk1?      | No    | N/A                    | Painted X Walk2?            | No    |
|                                        | X Walk 1 Direction    | To NW |                        | X Walk 2 Direction          | To SW |
|                                        | X Walk 1 Width (in)   | N/A   |                        | X Walk 2 Width (in)         | N/A   |
|                                        | X Walk 1 Slope (%)    | 2.2   |                        | X Walk 2 Slope (%)          | 5.7   |
|                                        | X Walk 1 X Slope (%)  | 5.1   |                        | X Walk 2 X Slope (%)        | 1.1   |
| N/A                                    | Ramp inside XWalk1?   | N/A   | N/A                    | Ramp inside XWalk2?         | N/A   |
|                                        | Road Slope (%)        | 3.6   |                        | Clear Space?                | N/A   |
|                                        | Road X Slope (%)      | 1.4   | N/A                    | Clear Space to XWalk (in)   | N/A   |
| N/A                                    | Any Obstructions?     | N/A   | N/A                    | Storm Grate/Utility Hazard? | N/A   |
|                                        | Obstruction Type      |       |                        | Storm Grate/Utility Type    |       |
|                                        |                       | N/A   |                        |                             | N/A   |
|                                        |                       |       | Yes                    | Surface Condition? (G/P)    | Good  |