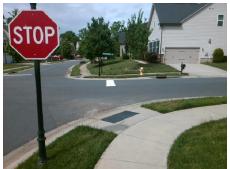

## Field Measurements/Component Compliance

Street 1 Name
Stop Condition-Street 2
Street 2 Name
Stop Condition-Street 1

MEADOW BOTTOM RD StopSign KRISTENS MARE DR StopSign Possible Solutions:

Remove & Replace Curb Ramp With
Two New Directional Ramps or
Equivalent.

Surveyor Notes:
N/A

PROW/ADA:
Not Found, R304.2.2

Total Cost: \$ 3200.00

|      | Field Measure          | ements/C | ompo | nent Compliance             |       |
|------|------------------------|----------|------|-----------------------------|-------|
| Comp | Compliance Description |          | Comp | liance Description          | Data  |
| N/A  | Ramp Length (in)       | 47.0     | No   | Ramp Slope (%)              | 9.4   |
| Yes  | Ramp Width (in)        | 48.0     | Yes  | Ramp XSlope (%)             | 0.7   |
| N/A  | Flare Type LT          | N/A      | N/A  | Flare Type RT               | N/A   |
| N/A  | Flare Slope LT (%)     | N/A      | N/A  | Flare Slope RT (%)          | N/A   |
| N/A  | Flare Traversable LT?  | N/A      | N/A  | Flare Traversable RT?       | N/A   |
| N/A  | Landing Length (in)    | N/A      | N/A  | DWS Provided?               | N/A   |
| N/A  | Landing Width (in)     | N/A      | N/A  | DWS Contrast?               | N/A   |
| N/A  | Landing Slope (%)      | N/A      | N/A  | DWS Length (in)             | N/A   |
| N/A  | Landing X Slope (%)    | N/A      | N/A  | DWS Full Width?             | N/A   |
| N/A  | Landing Curb? (Y/N)    | N/A      | N/A  | DWS Offset (in)             | N/A   |
| N/A  | Shared Landing?        | N/A      |      |                             |       |
| N/A  | Gutter Ponding?        | N/A      | N/A  | Gutter Slope (%)            | N/A   |
| N/A  | Gutter Lip Ht (in)     | N/A      | N/A  | Gutter X Slope (%)          | N/A   |
| N/A  | Painted X Walk1?       | No       | N/A  | Painted X Walk2?            | No    |
|      | X Walk 1 Direction     | To SW    |      | X Walk 2 Direction          | To SE |
| N/A  | X Walk 1 Width (in)    | N/A      | N/A  | X Walk 2 Width (in)         | N/A   |
|      | X Walk 1 Slope (%)     | 2.2      |      | X Walk 2 Slope (%)          | 0.8   |
|      | X Walk 1 X Slope (%)   | 2.1      |      | X Walk 2 X Slope (%)        | 1.6   |
| N/A  | Ramp inside XWalk1?    | N/A      | N/A  | Ramp inside XWalk2?         | N/A   |
|      | Road Slope (%)         | 0.0      | N/A  | Clear Space?                | N/A   |
|      | Road X Slope (%)       | 0.3      | N/A  | Clear Space to XWalk (in)   | N/A   |
| N/A  | Any Obstructions?      | N/A      | N/A  | Storm Grate/Utility Hazard? | N/A   |
|      | Obstruction Type       |          | l    | Storm Grate/Utility Type    |       |
|      |                        | N/A      |      |                             | N/A   |
|      |                        |          | Yes  | Surface Condition? (G/P)    | Good  |