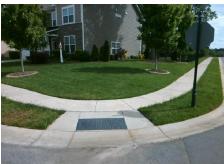

## Field Measurements/Component Compliance

Street 1 Name
Stop Condition-Street 2
Street 2 Name
Stop Condition-Street 1

MEADOW BOTTOM RD StopSign KRISTENS MARE DR StopSign Possible Solutions:

Remove & Replace Curb Ramp With
Two New Directional Ramps or
Equivalent.

Surveyor Notes:
N/A

PROW/ADA:
Not Found, R304.2.2

Total Cost: \$ 3200.00

|      | Field Measure          | ements/C | ompo | nent Compliance             |       |
|------|------------------------|----------|------|-----------------------------|-------|
| Comp | Compliance Description |          | Comp | liance Description          | Data  |
| N/A  | Ramp Length (in)       | 47.0     | No   | Ramp Slope (%)              | 9.4   |
| Yes  | Ramp Width (in)        | 48.0     | Yes  | Ramp XSlope (%)             | 0.7   |
| N/A  | Flare Type LT          | N/A      | N/A  | Flare Type RT               | N/A   |
| N/A  | Flare Slope LT (%)     | N/A      | N/A  | Flare Slope RT (%)          | N/A   |
| N/A  | Flare Traversable LT?  | N/A      | N/A  | Flare Traversable RT?       | N/A   |
| N/A  | Landing Length (in)    | N/A      | N/A  | DWS Provided?               | N/A   |
| N/A  | Landing Width (in)     | N/A      | N/A  | DWS Contrast?               | N/A   |
| N/A  | Landing Slope (%)      | N/A      | N/A  | DWS Length (in)             | N/A   |
| N/A  | Landing X Slope (%)    | N/A      | N/A  | DWS Full Width?             | N/A   |
| N/A  | Landing Curb? (Y/N)    | N/A      | N/A  | DWS Offset (in)             | N/A   |
| N/A  | Shared Landing?        | N/A      |      |                             |       |
| N/A  | Gutter Ponding?        | N/A      | N/A  | Gutter Slope (%)            | N/A   |
| N/A  | Gutter Lip Ht (in)     | N/A      | N/A  | Gutter X Slope (%)          | N/A   |
| N/A  | Painted X Walk1?       | No       | N/A  | Painted X Walk2?            | No    |
|      | X Walk 1 Direction     | To SW    |      | X Walk 2 Direction          | To SE |
| N/A  | X Walk 1 Width (in)    | N/A      | N/A  | X Walk 2 Width (in)         | N/A   |
|      | X Walk 1 Slope (%)     | 2.2      |      | X Walk 2 Slope (%)          | 0.8   |
|      | X Walk 1 X Slope (%)   | 2.1      |      | X Walk 2 X Slope (%)        | 1.6   |
| N/A  | Ramp inside XWalk1?    | N/A      | N/A  | Ramp inside XWalk2?         | N/A   |
|      | Road Slope (%)         | 0.0      | N/A  | Clear Space?                | N/A   |
|      | Road X Slope (%)       | 0.3      | N/A  | Clear Space to XWalk (in)   | N/A   |
| N/A  | Any Obstructions?      | N/A      | N/A  | Storm Grate/Utility Hazard? | N/A   |
|      | Obstruction Type       |          | l    | Storm Grate/Utility Type    |       |
|      |                        | N/A      |      |                             | N/A   |
|      |                        |          | Yes  | Surface Condition? (G/P)    | Good  |