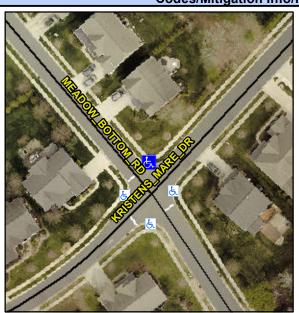

## Access Compliance Report Public Rights-of-Way (Curb Ramps)

Intersection ID: 52550 Main Street: MEADOW\_BOTTOM\_RD Cross Street: KRISTENS\_MARE\_DR Location: N

ADA ID: 6500941DD1C3 Ramp Type: Perpendicular Diagonal Initial Pass/Fail: Fail Overall Compliance: No Severity Score: 12.5