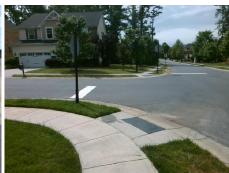

## Field Measurements/Component Compliance

Street 1 Name
Stop Condition-Street 2
Street 2 Name
Stop Condition-Street 1

MEADOW BOTTOM RD StopSign KRISTENS MARE DR StopSign Possible Solutions:

Remove & Replace Curb Ramp With
Two New Directional Ramps or
Equivalent.

Surveyor Notes:
N/A

PROW/ADA:
Not Found, R304.2.2

Total Cost: \$ 3200.00

|      | Field Measure          | ements/C | ompo | nent Compliance             |       |
|------|------------------------|----------|------|-----------------------------|-------|
| Comp | Compliance Description |          | Comp | liance Description          | Data  |
| N/A  | Ramp Length (in)       | 47.0     | No   | Ramp Slope (%)              | 9.4   |
| Yes  | Ramp Width (in)        | 48.0     | Yes  | Ramp XSlope (%)             | 0.7   |
| N/A  | Flare Type LT          | N/A      | N/A  | Flare Type RT               | N/A   |
| N/A  | Flare Slope LT (%)     | N/A      | N/A  | Flare Slope RT (%)          | N/A   |
| N/A  | Flare Traversable LT?  | N/A      | N/A  | Flare Traversable RT?       | N/A   |
| N/A  | Landing Length (in)    | N/A      | N/A  | DWS Provided?               | N/A   |
| N/A  | Landing Width (in)     | N/A      | N/A  | DWS Contrast?               | N/A   |
| N/A  | Landing Slope (%)      | N/A      | N/A  | DWS Length (in)             | N/A   |
| N/A  | Landing X Slope (%)    | N/A      | N/A  | DWS Full Width?             | N/A   |
| N/A  | Landing Curb? (Y/N)    | N/A      | N/A  | DWS Offset (in)             | N/A   |
| N/A  | Shared Landing?        | N/A      |      |                             |       |
| N/A  | Gutter Ponding?        | N/A      | N/A  | Gutter Slope (%)            | N/A   |
| N/A  | Gutter Lip Ht (in)     | N/A      | N/A  | Gutter X Slope (%)          | N/A   |
| N/A  | Painted X Walk1?       | No       | N/A  | Painted X Walk2?            | No    |
|      | X Walk 1 Direction     | To SW    |      | X Walk 2 Direction          | To SE |
| N/A  | X Walk 1 Width (in)    | N/A      | N/A  | X Walk 2 Width (in)         | N/A   |
|      | X Walk 1 Slope (%)     | 2.2      |      | X Walk 2 Slope (%)          | 0.8   |
|      | X Walk 1 X Slope (%)   | 2.1      |      | X Walk 2 X Slope (%)        | 1.6   |
| N/A  | Ramp inside XWalk1?    | N/A      | N/A  | Ramp inside XWalk2?         | N/A   |
|      | Road Slope (%)         | 0.0      | N/A  | Clear Space?                | N/A   |
|      | Road X Slope (%)       | 0.3      | N/A  | Clear Space to XWalk (in)   | N/A   |
| N/A  | Any Obstructions?      | N/A      | N/A  | Storm Grate/Utility Hazard? | N/A   |
|      | Obstruction Type       |          | l    | Storm Grate/Utility Type    |       |
|      |                        | N/A      |      |                             | N/A   |
|      |                        |          | Yes  | Surface Condition? (G/P)    | Good  |