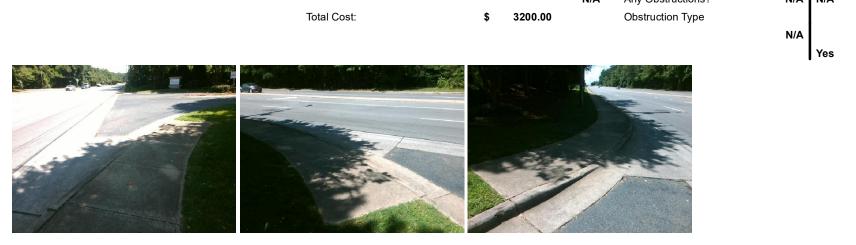

## Access Compliance Report Public Rights-of-Way (Curb Ramps)

| Intersection ID: N/A Main St            | Main Street: W_T_HARRIS_BV          |              | Cross Street: HARRIS_PARK_DR                 |      |                        | Location:                   | SE    |  |
|-----------------------------------------|-------------------------------------|--------------|----------------------------------------------|------|------------------------|-----------------------------|-------|--|
| ADA ID: 650257C778A4 Ramp T             | A Ramp Type: Perpendicular Diagonal |              | itial Pass/Fail: Fail Overall Compliance: No |      |                        | Severity Score:             | 33.75 |  |
| Codes/Mitigation Info/Possible Solution |                                     |              | Field Measurements/Component Compliance      |      |                        |                             |       |  |
| KATERE PARK EV                          | Possible Solutions:                 | Com          | Compliance Description Data                  |      | Compliance Description |                             | Data  |  |
|                                         | Remove & Replace Curb Ramp With     | ת <u>N/A</u> | Ramp Length (in)                             | 60.0 | No F                   | Ramp Slope (%)              | 9.5   |  |
|                                         | Two New Directional Ramps or        | No           | Ramp Width (in)                              | 46.0 | No F                   | Ramp XSlope (%)             | 6.3   |  |
|                                         | Equivalent.                         | N/A          | Flare Type LT                                | N/A  | N/A                    | Flare Type RT               | N/A   |  |
|                                         |                                     | N/A          | Flare Slope LT (%)                           | N/A  | N/A                    | Flare Slope RT (%)          | N/A   |  |
|                                         |                                     | N/A          | Flare Traversable LT?                        | N/A  | N/A                    | Flare Traversable RT?       | N/A   |  |
|                                         |                                     | N/A          | Landing Length (in)                          | N/A  | <b>N/A</b>             | DWS Provided?               | N/A   |  |
|                                         | Surveyor Notes:                     | N/A          | Landing Width (in)                           | N/A  | <b>N/A</b>             | DWS Contrast?               | N/A   |  |
|                                         | N/A                                 | N/A          | Landing Slope (%)                            | N/A  | <b>N/A</b>             | DWS Length (in)             | N/A   |  |
|                                         |                                     | N/A          | Landing X Slope (%)                          | N/A  | <b>N/A</b>             | DWS Full Width?             | N/A   |  |
|                                         |                                     | N/A          | Landing Curb? (Y/N)                          | N/A  | <b>N/A</b>             | DWS Offset (in)             | N/A   |  |
|                                         |                                     | N/A          | Shared Landing?                              | N/A  |                        | ( )                         |       |  |
|                                         | PROW/ADA:                           | N/A          | Gutter Ponding?                              |      | N/A                    | Gutter Slope (%)            | N/A   |  |
|                                         | Not Found, R304.5.1, R304.2.2,      | N/A          | Gutter Lip Ht (in)                           | N/A  |                        | Gutter X Slope (%)          | N/A   |  |
|                                         | R304.5.3                            | N/A          | Painted X Walk1?                             | No   |                        | Painted X Walk2?            | No    |  |
|                                         |                                     |              | X Walk 1 Direction                           | To N | ;                      | X Walk 2 Direction          | To W  |  |
|                                         |                                     | N/A          | X Walk 1 Width (in)                          | N/A  |                        | X Walk 2 Width (in)         | N/A   |  |
| Street 1 Name HARRIS PARK DR            | -                                   |              | X Walk 1 Slope (%)                           | 0.9  |                        | X Walk 2 Slope (%)          | 0.4   |  |
| Stop Condition-Street 2 StopSign        |                                     |              | X Walk 1 X Slope (%)                         | 7.7  |                        | X Walk 2 X Slope (%)        | 0.1   |  |
| Street 2 Name WT HARRIS BV              |                                     | N/A          | Ramp inside XWalk1?                          | N/A  |                        | Ramp inside XWalk2?         | N/A   |  |
| Stop Condition-Street 1 None            |                                     |              | Road Slope (%)                               | 4.0  |                        | Clear Space?                | N/A   |  |
|                                         |                                     |              | Road X Slope (%)                             |      |                        | Clear Space to XWalk (in)   | N/A   |  |
|                                         |                                     | N/A          | Any Obstructions?                            | -    |                        | Storm Grate/Utility Hazard? | N/A   |  |
|                                         | Total Cost: \$ 3200                 | .00          | Obstruction Type                             |      |                        | Storm Grate/Utility Type    |       |  |
|                                         |                                     |              | 2.                                           | N/A  |                        |                             | N/A   |  |