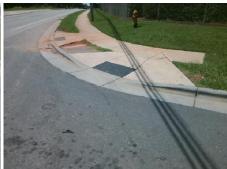

## **Access Compliance Report Public Rights-of-Way** (Curb Ramps)

Main Street: OLD\_STATESVILLE\_RD Intersection ID: 4935 **Cross Street: HENDERSON\_CR** Location: W **Overall Compliance: No Severity Score:** ADA ID: 6502D56B14A9 Ramp Type: Perpendicular Initial Pass/Fail: Fail 42.5

| es : | 1 |
|------|---|

Total Cost:

1850.00

| Field Measurements/Component Compliance |                       |       |                        |        |                       |      |  |  |
|-----------------------------------------|-----------------------|-------|------------------------|--------|-----------------------|------|--|--|
| Compl                                   | iance Description     | Data  | Compl                  | iance  | Description           | Data |  |  |
| N/A                                     | Ramp Length (in)      | 61.0  | No                     | Ramp   | Slope (%)             | 12.9 |  |  |
| No                                      | Ramp Width (in)       | 33.0  | Yes                    | Ramp   | XSlope (%)            | 1.2  |  |  |
| N/A                                     | Flare Type LT         | N/A   | N/A                    | Flare  | Type RT               | N/A  |  |  |
| N/A                                     | Flare Slope LT (%)    | N/A   | N/A Flare Slope RT (%) |        | N/A                   |      |  |  |
| N/A                                     | Flare Traversable LT? | N/A   | N/A                    | Flare  | Traversable RT?       | N/A  |  |  |
| N/A                                     | Landing Length (in)   | N/A   | N/A                    | DWS    | Provided?             | N/A  |  |  |
| N/A                                     | Landing Width (in)    | N/A   | N/A                    | DWS    | Contrast?             | N/A  |  |  |
| N/A                                     | Landing Slope (%)     | N/A   | N/A                    | DWS    | Length (in)           | N/A  |  |  |
| N/A                                     | Landing X Slope (%)   | N/A   | N/A                    | DWS    | Full Width?           | N/A  |  |  |
| N/A                                     | Landing Curb? (Y/N)   | N/A   | N/A                    | DWS    | Offset (in)           | N/A  |  |  |
| N/A                                     | Shared Landing?       | N/A   |                        |        |                       |      |  |  |
| N/A                                     | Gutter Ponding?       | N/A   | N/A                    | Gutte  | r Slope (%)           | N/A  |  |  |
| N/A                                     | Gutter Lip Ht (in)    | N/A   | N/A                    | Gutte  | r X Slope (%)         | N/A  |  |  |
| N/A                                     | Painted X Walk1?      | No    | N/A                    | Painte | ed X Walk2?           | N/A  |  |  |
|                                         | X Walk 1 Direction    | To NE |                        | X Wal  | k 2 Direction         | N/A  |  |  |
| N/A                                     | X Walk 1 Width (in)   | N/A   | N/A                    | X Wal  | k 2 Width (in)        | N/A  |  |  |
|                                         | X Walk 1 Slope (%)    | 1.2   |                        | X Wal  | k 2 Slope (%)         | N/A  |  |  |
|                                         | X Walk 1 X Slope (%)  | 2.5   |                        | X Wal  | k 2 X Slope (%)       | N/A  |  |  |
| N/A                                     | Ramp inside XWalk1?   | N/A   | N/A                    | Ramp   | inside XWalk2?        | N/A  |  |  |
|                                         | Road Slope (%)        | N/A   | N/A                    | Clear  | Space?                | N/A  |  |  |
|                                         | Road X Slope (%)      | N/A   | N/A                    | Clear  | Space to XWalk (in)   | N/A  |  |  |
| N/A                                     | Any Obstructions?     | N/A   | N/A                    | Storm  | Grate/Utility Hazard? | N/A  |  |  |
|                                         | Obstruction Type      |       |                        | Storm  | Grate/Utility Type    |      |  |  |
|                                         |                       | N/A   |                        |        |                       | N/A  |  |  |
|                                         |                       |       | Yes                    | Surfac | ce Condition? (G/P)   | Good |  |  |
| DESCRIPTION OF STREET                   |                       |       |                        |        |                       |      |  |  |