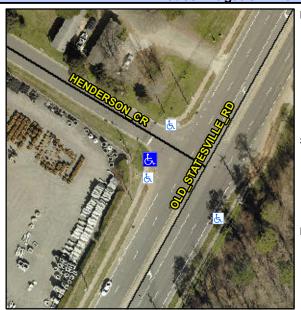

## **Access Compliance Report Public Rights-of-Way** (Curb Ramps)

Main Street: OLD\_STATESVILLE\_RD Intersection ID: 4935 **Cross Street: HENDERSON\_CR** Location: W **Overall Compliance: No Severity Score:** ADA ID: 6502D56B14A9 Ramp Type: Perpendicular Initial Pass/Fail: Fail 42.5

**Codes/Mitigation Info/Possible Solution** 

Street 1 Name **HENDERSON CR** Stop Condition-Street 2 StopSign Street 2 Name N/A Stop Condition-Street 1 N/A

| Possible Solutions:           |
|-------------------------------|
| Remove & Replace Entire Ramp. |
|                               |
|                               |
|                               |
|                               |
|                               |
| Surveyor Notes:               |
| N/A                           |
|                               |
|                               |
| PROW/ADA:                     |
|                               |
| Not Found, R304.5.1, R304.2.2 |
|                               |
|                               |
|                               |
|                               |
|                               |