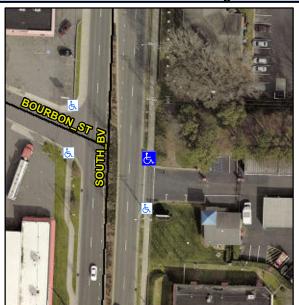

## Access Compliance Report Public Rights-of-Way (Curb Ramps)

Intersection ID: 19406 Main Street: SOUTH\_BV Cross Street: BOURBON\_ST Location: NE

ADA ID: 650A8BE0F571 Ramp Type: Directional1 Initial Pass/Fail: Fail Overall Compliance: No Severity Score: 12.5

## Field Measurements/Component Compliance

| Street 1 Name           | ENTRANCE |
|-------------------------|----------|
| Stop Condition-Street 1 | None     |
| Street 2 Name           | N/A      |
| Stop Condition-Street 2 | N/A      |

Total Cost:

1600.00

| Comp | liance Description    | Data  | Comp | liance Description          | Data |
|------|-----------------------|-------|------|-----------------------------|------|
| N/A  | Ramp Length (in)      | 123.0 | N/A  | Grade Break?                | N/A  |
| Yes  | Ramp Width (in)       | 70.0  | N/A  | Grade Break Slope (%)       | 0.0  |
| Yes  | Ramp Slope (%)        | 5.2   | N/A  | Grade Break XSlope (%)      | 0.0  |
| No   | Ramp XSlope (%)       | 6.7   |      |                             |      |
| N/A  | Flare Type LT         | N/A   | N/A  | Flare Type RT               | N/A  |
| N/A  | Flare Slope LT (%)    | N/A   | N/A  | Flare Slope RT (%)          | 0.0  |
| N/A  | Flare Traversable LT? | N/A   | N/A  | Flare Traversable RT?       | N/A  |
| N/A  | Landing Length (in)   | 0.0   | N/A  | DWS Provided?               | N/A  |
| N/A  | Landing Width (in)    | 0.0   | N/A  | DWS Contrast?               | N/A  |
| N/A  | Landing Slope (%)     | 0.0   | N/A  | DWS Length (in)             | N/A  |
| N/A  | Landing X Slope (%)   | 0.0   | N/A  | DWS Full Width?             | N/A  |
| N/A  | Landing Curb? (Y/N)   | N/A   | N/A  | DWS Offset LT (in)          | N/A  |
| N/A  | Shared Landing?       | N/A   | N/A  | DWS Offset RT (in)          | N/A  |
| N/A  | Gutter Ponding?       | 0.0   | N/A  | Gutter Slope (%)            | N/A  |
| N/A  | Gutter Lip Ht (in)    | 0.0   | N/A  | Gutter X Slope (%)          | N/A  |
| N/A  | Painted X Walk1?      | Yes   |      | Road Slope (%)              | 0.3  |
|      | X Walk 1 Direction    | To S  |      | Road X Slope (%)            | 7.0  |
|      | X Walk 1 Width (in)   | 110.0 |      | Clear Space?                | N/A  |
|      | X Walk 1 Slope (%)    | 0.3   | N/A  | Clear Space to XWalk (in)   | N/A  |
|      | X Walk 1 X Slope (%)  | 7.0   | N/A  | Storm Grate/Utility Hazard? | N/A  |
| N/A  | Ramp inside XWalk1?   | Yes   |      | Storm Grate/Utility Type    |      |
| N/A  | Any Obstructions?     | N/A   |      |                             | N/A  |
|      | Obstruction Type      |       | Yes  | Surface Condition? (G/P)    | Good |
|      |                       | N/A   | N/A  | Curb Slope (%)              | 12.3 |
|      |                       |       |      |                             |      |