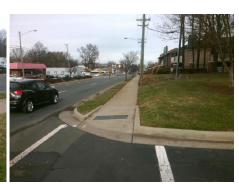

## Access Compliance Report Public Rights-of-Way (Curb Ramps)

Intersection ID: 19406 Main Street: SOUTH\_BV Cross Street: BOURBON\_ST Location: NE

ADA ID: 650A8BE0F571 Ramp Type: Directional1 Initial Pass/Fail: Fail Overall Compliance: No Severity Score: 12.5

Total Cost:

1600.00

| Comp | liance Description    | Data  | Comp | liance Description          | Data |
|------|-----------------------|-------|------|-----------------------------|------|
| N/A  | Ramp Length (in)      | 123.0 | N/A  | Grade Break?                | N/A  |
| Yes  | Ramp Width (in)       | 70.0  | N/A  | Grade Break Slope (%)       | 0.0  |
| Yes  | Ramp Slope (%)        | 5.2   | N/A  | Grade Break XSlope (%)      | 0.0  |
| No   | Ramp XSlope (%)       | 6.7   |      |                             |      |
| N/A  | Flare Type LT         | N/A   | N/A  | Flare Type RT               | N/A  |
| N/A  | Flare Slope LT (%)    | N/A   | N/A  | Flare Slope RT (%)          | 0.0  |
| N/A  | Flare Traversable LT? | N/A   | N/A  | Flare Traversable RT?       | N/A  |
| N/A  | Landing Length (in)   | 0.0   | N/A  | DWS Provided?               | N/A  |
| N/A  | Landing Width (in)    | 0.0   | N/A  | DWS Contrast?               | N/A  |
| N/A  | Landing Slope (%)     | 0.0   | N/A  | DWS Length (in)             | N/A  |
| N/A  | Landing X Slope (%)   | 0.0   | N/A  | DWS Full Width?             | N/A  |
| N/A  | Landing Curb? (Y/N)   | N/A   | N/A  | DWS Offset LT (in)          | N/A  |
| N/A  | Shared Landing?       | N/A   | N/A  | DWS Offset RT (in)          | N/A  |
| N/A  | Gutter Ponding?       | 0.0   | N/A  | Gutter Slope (%)            | N/A  |
| N/A  | Gutter Lip Ht (in)    | 0.0   | N/A  | Gutter X Slope (%)          | N/A  |
| N/A  | Painted X Walk1?      | Yes   |      | Road Slope (%)              | 0.3  |
|      | X Walk 1 Direction    | To S  |      | Road X Slope (%)            | 7.0  |
|      | X Walk 1 Width (in)   | 110.0 |      | Clear Space?                | N/A  |
|      | X Walk 1 Slope (%)    | 0.3   | N/A  | Clear Space to XWalk (in)   | N/A  |
|      | X Walk 1 X Slope (%)  | 7.0   | N/A  | Storm Grate/Utility Hazard? | N/A  |
| N/A  | Ramp inside XWalk1?   | Yes   |      | Storm Grate/Utility Type    |      |
| N/A  | Any Obstructions?     | N/A   |      |                             | N/A  |
|      | Obstruction Type      |       | Yes  | Surface Condition? (G/P)    | Good |
|      |                       | N/A   | N/A  | Curb Slope (%)              | 12.3 |
|      |                       |       |      |                             |      |