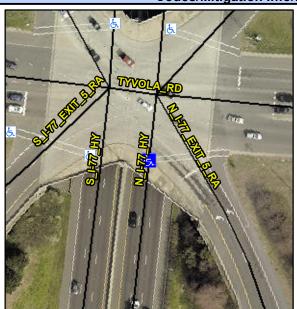

## Access Compliance Report Public Rights-of-Way (Curb Ramps)

Intersection ID: 43227 Main Street: N\_I-77\_EXIT\_5\_RA Cross Street: N\_I-77\_HY Location: SW

ADA ID: 6512E9F9D8D9 Ramp Type: Perpendicular Initial Pass/Fail: Fail Overall Compliance: No Severity Score: 10

## Field Measurements/Component Compliance

Street 1 Name

N I-77 HY
Stop Condition-Street 2
Signal
Street 2 Name
N/A
Stop Condition-Street 1
N/A

| Fossible Solution             |    |  |  |
|-------------------------------|----|--|--|
| Possible Solutions:           | C  |  |  |
| Remove & Replace Entire Ramp. |    |  |  |
| ·                             | Ne |  |  |
|                               | N/ |  |  |
| Surveyor Notes:               | N/ |  |  |
| N/A                           | N/ |  |  |
|                               | N/ |  |  |
|                               | N/ |  |  |
|                               | N/ |  |  |
| PROW/ADA:                     | N/ |  |  |
| R304.5.1, R304.5.3            | N/ |  |  |
| ·                             | N/ |  |  |
|                               |    |  |  |
|                               | N/ |  |  |
|                               |    |  |  |
|                               |    |  |  |
|                               |    |  |  |