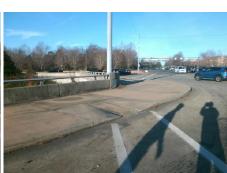

## Access Compliance Report Public Rights-of-Way (Curb Ramps)

Intersection ID: 43227 Main Street: N\_I-77\_EXIT\_5\_RA Cross Street: N\_I-77\_HY Location: SW

ADA ID: 6512E9F9D8D9 Ramp Type: Perpendicular Initial Pass/Fail: Fail Overall Compliance: No Severity Score: 10

Total Cost:

1850.00

| Field Measurements/Component Compliance |                       |      |      |        |                       |      |  |  |  |
|-----------------------------------------|-----------------------|------|------|--------|-----------------------|------|--|--|--|
| Comp                                    | oliance Description   | Data | Comp | liance | Description           | Data |  |  |  |
| N/A                                     | Ramp Length (in)      | 96.0 | Yes  | Ramp   | Slope (%)             | 6.4  |  |  |  |
| No                                      | Ramp Width (in)       | 40.0 | No   | Ramp   | XSlope (%)            | 4.3  |  |  |  |
| N/A                                     | Flare Type LT         | N/A  | N/A  | Flare  | Type RT               | N/A  |  |  |  |
| N/A                                     | Flare Slope LT (%)    | N/A  | N/A  | Flare  | Slope RT (%)          | N/A  |  |  |  |
| N/A                                     | Flare Traversable LT? | N/A  | N/A  | Flare  | Traversable RT?       | N/A  |  |  |  |
| N/A                                     | Landing Length (in)   | N/A  | N/A  | DWS    | Provided?             | N/A  |  |  |  |
| N/A                                     | Landing Width (in)    | N/A  | N/A  | DWS    | Contrast?             | N/A  |  |  |  |
| N/A                                     | Landing Slope (%)     | N/A  | N/A  | DWS    | Length (in)           | N/A  |  |  |  |
| N/A                                     | Landing X Slope (%)   | N/A  | N/A  | DWS    | Full Width?           | N/A  |  |  |  |
| N/A                                     | Landing Curb? (Y/N)   | N/A  | N/A  | DWS    | Offset (in)           | N/A  |  |  |  |
| N/A                                     | Shared Landing?       | N/A  |      |        |                       |      |  |  |  |
| N/A                                     | Gutter Ponding?       | N/A  | N/A  | Gutte  | r Slope (%)           | N/A  |  |  |  |
| N/A                                     | Gutter Lip Ht (in)    | N/A  | N/A  | Gutte  | r X Slope (%)         | N/A  |  |  |  |
| N/A                                     | Painted X Walk1?      | Yes  | N/A  | Painte | ed X Walk2?           | N/A  |  |  |  |
|                                         | X Walk 1 Direction    | То Е |      | X Wa   | lk 2 Direction        | N/A  |  |  |  |
| N/A                                     | X Walk 1 Width (in)   | 55.0 | N/A  | X Wa   | lk 2 Width (in)       | N/A  |  |  |  |
|                                         | X Walk 1 Slope (%)    | 0.9  |      | X Wa   | lk 2 Slope (%)        | N/A  |  |  |  |
|                                         | X Walk 1 X Slope (%)  | 2.7  |      | X Wa   | lk 2 X Slope (%)      | N/A  |  |  |  |
| N/A                                     | Ramp inside XWalk1?   | Yes  | N/A  | Ramp   | inside XWalk2?        | N/A  |  |  |  |
|                                         | Road Slope (%)        | N/A  | N/A  | Clear  | Space?                | N/A  |  |  |  |
|                                         | Road X Slope (%)      | N/A  | N/A  | Clear  | Space to XWalk (in)   | N/A  |  |  |  |
| N/A                                     | Any Obstructions?     | N/A  | N/A  | Storm  | Grate/Utility Hazard? | N/A  |  |  |  |
|                                         | Obstruction Type      |      |      | Storm  | Grate/Utility Type    |      |  |  |  |
|                                         |                       | N/A  |      |        |                       | N/A  |  |  |  |
|                                         |                       |      | Yes  | Surfa  | ce Condition? (G/P)   | Good |  |  |  |
|                                         | The street of the     | ·    |      |        |                       |      |  |  |  |