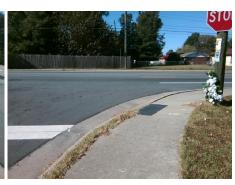

## Field Measurements/Component Compliance

Street 1 Name
Stop Condition-Street 2
Street 2 Name
Stop Condition-Street 1

MILTON RD None COLBY PL StopSign Possible Solutions:

Remove & Replace Curb Ramp With Two New Directional Ramps or Equivalent.

Surveyor Notes:

N/A

PROW/ADA:

Not Found, R304.5.1, R304.2.2

Total Cost: \$ 3200.00

| Compl | iance Description     | Data  | Compli | ance   | Description           | Data  |
|-------|-----------------------|-------|--------|--------|-----------------------|-------|
| N/A   | Ramp Length (in)      | 59.5  | No     |        | Slope (%)             | 10.9  |
| No    | Ramp Width (in)       | 37.5  | Yes    | Ramp   | XSlope (%)            | 1.8   |
| N/A   | Flare Type LT         | N/A   | N/A    | Flare  | Type RT               | N/A   |
| N/A   | Flare Slope LT (%)    | N/A   | N/A    | Flare  | Slope RT (%)          | N/A   |
| N/A   | Flare Traversable LT? | N/A   | N/A    | Flare  | Traversable RT?       | N/A   |
| N/A   | Landing Length (in)   | N/A   | N/A    | DWS    | Provided?             | N/A   |
| N/A   | Landing Width (in)    | N/A   | N/A    | DWS    | Contrast?             | N/A   |
| N/A   | Landing Slope (%)     | N/A   | N/A    | DWS    | Length (in)           | N/A   |
| N/A   | Landing X Slope (%)   | N/A   | N/A    | DWS    | Full Width?           | N/A   |
| N/A   | Landing Curb? (Y/N)   | N/A   | N/A    | DWS    | Offset (in)           | N/A   |
| N/A   | Shared Landing?       | N/A   |        |        |                       |       |
| N/A   | Gutter Ponding?       | N/A   | N/A    | Gutte  | r Slope (%)           | N/A   |
| N/A   | Gutter Lip Ht (in)    | N/A   | N/A    | Gutte  | r X Slope (%)         | N/A   |
| N/A   | Painted X Walk1?      | No    | N/A    | Painte | ed X Walk2?           | No    |
|       | X Walk 1 Direction    | To SW |        | X Wa   | lk 2 Direction        | To SE |
| N/A   | X Walk 1 Width (in)   | N/A   | N/A    | X Wa   | lk 2 Width (in)       | N/A   |
|       | X Walk 1 Slope (%)    | 3.4   |        | X Wa   | lk 2 Slope (%)        | 4.0   |
|       | X Walk 1 X Slope (%)  | 2.1   |        | X Wa   | lk 2 X Slope (%)      | 2.1   |
| N/A   | Ramp inside XWalk1?   | N/A   | N/A    | Ramp   | inside XWalk2?        | N/A   |
|       | Road Slope (%)        | 1.2   | N/A    | Clear  | Space?                | N/A   |
|       | Road X Slope (%)      | 1.2   | N/A    | Clear  | Space to XWalk (in)   | N/A   |
| N/A   | Any Obstructions?     | N/A   | N/A    | Storm  | Grate/Utility Hazard? | N/A   |
|       | Obstruction Type      |       | l      | Storm  | n Grate/Utility Type  |       |
|       |                       | N/A   |        |        |                       | N/A   |
|       |                       |       |        |        |                       |       |