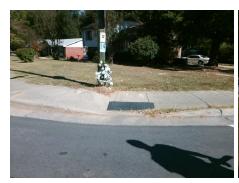

## Field Measurements/Component Compliance

Street 1 Name
Stop Condition-Street 2
Street 2 Name
Stop Condition-Street 1

MILTON RD None COLBY PL StopSign Possible Solutions:

Remove & Replace Curb Ramp With Two New Directional Ramps or Equivalent.

Surveyor Notes:

N/A

PROW/ADA:

Not Found, R304.5.1, R304.2.2

Total Cost: \$ 3200.00

| Compl | iance Description     | Data  | Compli | ance   | Description           | Data  |
|-------|-----------------------|-------|--------|--------|-----------------------|-------|
| N/A   | Ramp Length (in)      | 59.5  | No     |        | Slope (%)             | 10.9  |
| No    | Ramp Width (in)       | 37.5  | Yes    | Ramp   | XSlope (%)            | 1.8   |
| N/A   | Flare Type LT         | N/A   | N/A    | Flare  | Type RT               | N/A   |
| N/A   | Flare Slope LT (%)    | N/A   | N/A    | Flare  | Slope RT (%)          | N/A   |
| N/A   | Flare Traversable LT? | N/A   | N/A    | Flare  | Traversable RT?       | N/A   |
| N/A   | Landing Length (in)   | N/A   | N/A    | DWS    | Provided?             | N/A   |
| N/A   | Landing Width (in)    | N/A   | N/A    | DWS    | Contrast?             | N/A   |
| N/A   | Landing Slope (%)     | N/A   | N/A    | DWS    | Length (in)           | N/A   |
| N/A   | Landing X Slope (%)   | N/A   | N/A    | DWS    | Full Width?           | N/A   |
| N/A   | Landing Curb? (Y/N)   | N/A   | N/A    | DWS    | Offset (in)           | N/A   |
| N/A   | Shared Landing?       | N/A   |        |        |                       |       |
| N/A   | Gutter Ponding?       | N/A   | N/A    | Gutte  | r Slope (%)           | N/A   |
| N/A   | Gutter Lip Ht (in)    | N/A   | N/A    | Gutte  | r X Slope (%)         | N/A   |
| N/A   | Painted X Walk1?      | No    | N/A    | Painte | ed X Walk2?           | No    |
|       | X Walk 1 Direction    | To SW |        | X Wa   | lk 2 Direction        | To SE |
| N/A   | X Walk 1 Width (in)   | N/A   | N/A    | X Wa   | lk 2 Width (in)       | N/A   |
|       | X Walk 1 Slope (%)    | 3.4   |        | X Wa   | lk 2 Slope (%)        | 4.0   |
|       | X Walk 1 X Slope (%)  | 2.1   |        | X Wa   | lk 2 X Slope (%)      | 2.1   |
| N/A   | Ramp inside XWalk1?   | N/A   | N/A    | Ramp   | inside XWalk2?        | N/A   |
|       | Road Slope (%)        | 1.2   | N/A    | Clear  | Space?                | N/A   |
|       | Road X Slope (%)      | 1.2   | N/A    | Clear  | Space to XWalk (in)   | N/A   |
| N/A   | Any Obstructions?     | N/A   | N/A    | Storm  | Grate/Utility Hazard? | N/A   |
|       | Obstruction Type      |       | l      | Storm  | n Grate/Utility Type  |       |
|       |                       | N/A   |        |        |                       | N/A   |
|       |                       |       |        |        |                       |       |