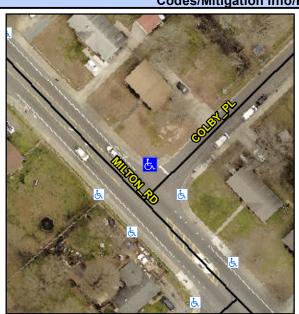

## Access Compliance Report Public Rights-of-Way (Curb Ramps)

Intersection ID: 10940 Main Street: COLBY\_PL Cross Street: MILTON\_RD Location: N

ADA ID: 65171C462828 Ramp Type: Perpendicular Diagonal Initial Pass/Fail: Fail Overall Compliance: No Severity Score: 21.25

## Field Measurements/Component Compliance

Street 1 Name
Stop Condition-Street 2
Street 2 Name
Stop Condition-Street 1

MILTON RD None COLBY PL StopSign Possible Solutions:

Remove & Replace Curb Ramp With Two New Directional Ramps or Equivalent.