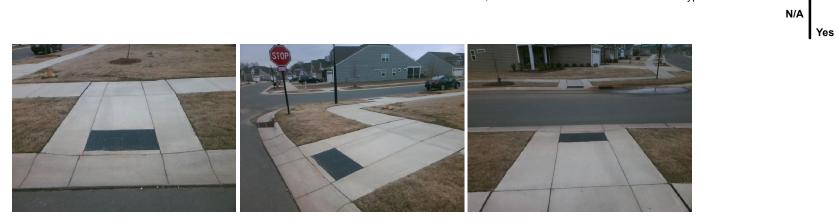

## Access Compliance Report Public Rights-of-Way (Curb Ramps)

| Intersection ID: 54318                  | ction ID: 54318 Main Street: CANTERBURY_CASTLE_DR |                               |            | Street:                                        | BELMONT_MANSION       | Location: | SE   |                             |       |
|-----------------------------------------|---------------------------------------------------|-------------------------------|------------|------------------------------------------------|-----------------------|-----------|------|-----------------------------|-------|
| ADA ID: 651B2DCE5380                    |                                                   |                               |            | Initial Pass/Fail: Fail Overall Compliance: No |                       |           |      | o Severity Score:           | 21.25 |
| Codes/Mitigation Info/Possible Solution |                                                   |                               |            | Field Measurements/Component Compliance        |                       |           |      |                             |       |
|                                         |                                                   | Possible Solutions:           |            | Compliance Description Data Com                |                       |           | Comp | pliance Description Data    |       |
|                                         | 5:6.                                              | Remove & Replace Entire Ram   | <b>D</b> . | N/A                                            | Ramp Length (in)      | 96.0      | Yes  | Ramp Slope (%)              | 5.2   |
|                                         |                                                   |                               |            | No                                             | Ramp Width (in)       | 46.0      | No   | Ramp XSlope (%)             | 5.8   |
|                                         |                                                   |                               |            | N/A                                            | Flare Type LT         | N/A       | N/A  | Flare Type RT               | N/A   |
|                                         | G                                                 | 1                             |            | N/A                                            | Flare Slope LT (%)    | N/A       | N/A  | Flare Slope RT (%)          | N/A   |
| E CAN                                   | LE DR                                             |                               |            | N/A                                            | Flare Traversable LT? | N/A       | N/A  | Flare Traversable RT?       | N/A   |
| E E E E                                 |                                                   |                               |            | N/A                                            | Landing Length (in)   | N/A       | N/A  | DWS Provided?               | N/A   |
|                                         |                                                   | Surveyor Notes:               |            | N/A                                            | Landing Width (in)    | N/A       | N/A  | DWS Contrast?               | N/A   |
|                                         |                                                   | N/A                           |            | N/A                                            | Landing Slope (%)     | N/A       | N/A  | DWS Length (in)             | N/A   |
|                                         |                                                   |                               |            | N/A                                            | Landing X Slope (%)   | N/A       | N/A  | DWS Full Width?             | N/A   |
|                                         |                                                   |                               |            | N/A                                            | Landing Curb? (Y/N)   | N/A       | N/A  | DWS Offset (in)             | N/A   |
|                                         |                                                   |                               |            | N/A                                            | Shared Landing?       | N/A       |      |                             |       |
|                                         |                                                   | PROW/ADA:                     |            | N/A                                            | Gutter Ponding?       | N/A       | N/A  | Gutter Slope (%)            | N/A   |
| the car are de                          |                                                   | Not Found, R304.5.1, R304.5.3 |            | N/A                                            | Gutter Lip Ht (in)    | 1.0       | N/A  | Gutter X Slope (%)          | N/A   |
|                                         |                                                   |                               |            | N/A                                            | Painted X Walk1?      | No        | N/A  | Painted X Walk2?            | N/A   |
|                                         |                                                   |                               |            |                                                | X Walk 1 Direction    | To W      |      | X Walk 2 Direction          | N/A   |
|                                         |                                                   |                               |            | N/A                                            | X Walk 1 Width (in)   | N/A       | N/A  | X Walk 2 Width (in)         | N/A   |
| Street 1 Name BELM                      | IONT MANSION DR                                   |                               |            |                                                | X Walk 1 Slope (%)    | 1.9       |      | X Walk 2 Slope (%)          | N/A   |
| Stop Condition-Street 2                 | StopSign                                          |                               |            |                                                | X Walk 1 X Slope (%)  | 2.6       |      | X Walk 2 X Slope (%)        | N/A   |
| Street 2 Name                           | N/A                                               |                               |            | N/A                                            | Ramp inside XWalk1?   | N/A       | N/A  | Ramp inside XWalk2?         | N/A   |
| Stop Condition-Street 1                 | N/A                                               |                               |            |                                                | Road Slope (%)        | N/A       | N/A  | Clear Space?                | N/A   |
|                                         |                                                   |                               |            |                                                | Road X Slope (%)      | N/A       | N/A  | Clear Space to XWalk (in)   | N/A   |
|                                         |                                                   |                               |            | N/A                                            | Any Obstructions?     | N/A       | N/A  | Storm Grate/Utility Hazard? | N/A   |
|                                         |                                                   | Total Cost: \$                | 1850.00    |                                                | Obstruction Type      |           |      | Storm Grate/Utility Type    |       |
|                                         |                                                   |                               |            |                                                |                       | N/A       |      |                             | N/A   |

s Surface Condition? (G/P)

Good