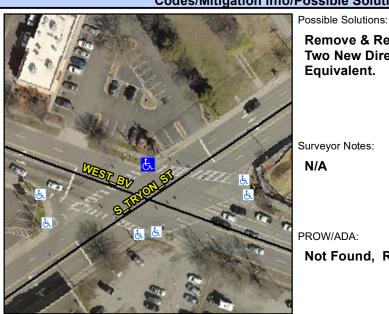

## **Access Compliance Report Public Rights-of-Way** (Curb Ramps)

Intersection ID: 13806 Main Street: S TRYON ST **Cross Street: WEST BV** Location: N

ADA ID: 651DE9A1C7CC Ramp Type: Perpendicular Diagonal Initial Pass/Fail: Fail **Overall Compliance: No Severity Score:** 8.75

## **Codes/Mitigation Info/Possible Solution**

**WEST BV** Street 1 Name Stop Condition-Street 2 Signal **S TRYON ST** Street 2 Name Stop Condition-Street 1 Signal

Remove & Replace Curb Ramp With Two New Directional Ramps or Equivalent.