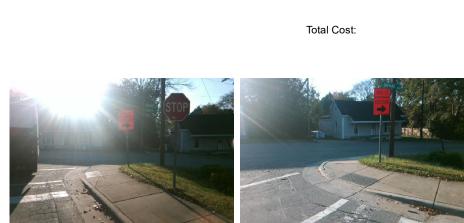

**Codes/Mitigation Info/Possible Solution** 

N BREVARD ST Street 1 Name Stop Condition-Street 1 StopSign Street 2 Name N/A Stop Condition-Street 2 N/A Remove & Replace Curb Ramp With Two New Directional Ramps or Equivalent.

Surveyor Notes:

Possible Solutions:

N/A

PROW/ADA:

Not Found, R304.5.1

3200.00

| Field Measurements/Component Compliance |                       |       |      |                             |      |
|-----------------------------------------|-----------------------|-------|------|-----------------------------|------|
| Compliance Description Data             |                       | Data  | Comp | liance Description          | Data |
| N/A                                     | Ramp Length (in)      | 72.0  | Yes  | BlendTrans Slope (%)        | 4.8  |
| No                                      | Ramp Width (in)       | 46.5  | Yes  | BlendTrans XSlope (%)       | 0.2  |
| N/A                                     | Flare Type LT         | N/A   | N/A  | Flare Type RT               | N/A  |
| N/A                                     | Flare Slope LT (%)    | N/A   | N/A  | Flare Slope RT (%)          | N/A  |
| N/A                                     | Flare Traversable LT? | N/A   | N/A  | Flare Traversable RT?       | N/A  |
| N/A                                     | Landing Length (in)   | N/A   | N/A  | DWS Provided?               | N/A  |
| N/A                                     | Landing Width (in)    | N/A   | N/A  | DWS Contrast?               | N/A  |
| N/A                                     | Landing Slope (%)     | N/A   | N/A  | DWS Length (in)             | N/A  |
| N/A                                     | Landing X Slope (%)   | N/A   | N/A  | DWS Full Width?             | N/A  |
| N/A                                     | Landing Curb? (Y/N)   | N/A   | N/A  | DWS Offset (in)             | N/A  |
| N/A                                     | Shared Landing?       | N/A   |      |                             |      |
| N/A                                     | Gutter Ponding?       | N/A   | N/A  | Gutter Slope (%)            | N/A  |
| N/A                                     | Gutter Lip Ht (in)    | N/A   | N/A  | Gutter X Slope (%)          | N/A  |
| N/A                                     | Painted X Walk1?      | Yes   | N/A  | Painted X Walk2?            | N/A  |
|                                         | X Walk 1 Direction    | To NE |      | X Walk 2 Direction          | N/A  |
|                                         | X Walk 1 Width (in)   | 105.0 |      | X Walk 2 Width (in)         | N/A  |
|                                         | X Walk 1 Slope (%)    | 1.1   |      | X Walk 2 Slope (%)          | N/A  |
|                                         | X Walk 1 X Slope (%)  | 2.1   |      | X Walk 2 X Slope (%)        | N/A  |
| N/A                                     | Ramp inside XWalk1?   | Yes   | N/A  | Ramp inside XWalk2?         | N/A  |
|                                         | Road Slope (%)        | 2.1   |      | Clear Space?                | N/A  |
|                                         | Road X Slope (%)      | 1.1   | N/A  | Clear Space to XWalk (in)   | N/A  |
| N/A                                     | Any Obstructions?     | N/A   | N/A  | Storm Grate/Utility Hazard? | N/A  |
|                                         | Obstruction Type      |       |      | Storm Grate/Utility Type    |      |
|                                         |                       | N/A   |      |                             | N/A  |
|                                         |                       |       | Yes  | Surface Condition? (G/P)    | Good |
|                                         | and the second second |       | No   | Curb Slope (%)              | 13.8 |