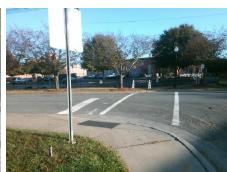

Surveyor Notes:

Possible Solutions:

N/A

PROW/ADA:

Not Found, R304.5.1

3200.00

| Field Measurements/Component Compliance |                       |       |      |                             |      |
|-----------------------------------------|-----------------------|-------|------|-----------------------------|------|
| Compliance Description Data             |                       | Data  | Comp | liance Description          | Data |
| N/A                                     | Ramp Length (in)      | 72.0  | Yes  | BlendTrans Slope (%)        | 4.8  |
| No                                      | Ramp Width (in)       | 46.5  | Yes  | BlendTrans XSlope (%)       | 0.2  |
| N/A                                     | Flare Type LT         | N/A   | N/A  | Flare Type RT               | N/A  |
| N/A                                     | Flare Slope LT (%)    | N/A   | N/A  | Flare Slope RT (%)          | N/A  |
| N/A                                     | Flare Traversable LT? | N/A   | N/A  | Flare Traversable RT?       | N/A  |
| N/A                                     | Landing Length (in)   | N/A   | N/A  | DWS Provided?               | N/A  |
| N/A                                     | Landing Width (in)    | N/A   | N/A  | DWS Contrast?               | N/A  |
| N/A                                     | Landing Slope (%)     | N/A   | N/A  | DWS Length (in)             | N/A  |
| N/A                                     | Landing X Slope (%)   | N/A   | N/A  | DWS Full Width?             | N/A  |
| N/A                                     | Landing Curb? (Y/N)   | N/A   | N/A  | DWS Offset (in)             | N/A  |
| N/A                                     | Shared Landing?       | N/A   |      |                             |      |
| N/A                                     | Gutter Ponding?       | N/A   | N/A  | Gutter Slope (%)            | N/A  |
| N/A                                     | Gutter Lip Ht (in)    | N/A   | N/A  | Gutter X Slope (%)          | N/A  |
| N/A                                     | Painted X Walk1?      | Yes   | N/A  | Painted X Walk2?            | N/A  |
|                                         | X Walk 1 Direction    | To NE |      | X Walk 2 Direction          | N/A  |
|                                         | X Walk 1 Width (in)   | 105.0 |      | X Walk 2 Width (in)         | N/A  |
|                                         | X Walk 1 Slope (%)    | 1.1   |      | X Walk 2 Slope (%)          | N/A  |
|                                         | X Walk 1 X Slope (%)  | 2.1   |      | X Walk 2 X Slope (%)        | N/A  |
| N/A                                     | Ramp inside XWalk1?   | Yes   | N/A  | Ramp inside XWalk2?         | N/A  |
|                                         | Road Slope (%)        | 2.1   |      | Clear Space?                | N/A  |
|                                         | Road X Slope (%)      | 1.1   | N/A  | Clear Space to XWalk (in)   | N/A  |
| N/A                                     | Any Obstructions?     | N/A   | N/A  | Storm Grate/Utility Hazard? | N/A  |
|                                         | Obstruction Type      |       |      | Storm Grate/Utility Type    |      |
|                                         |                       | N/A   |      |                             | N/A  |
|                                         |                       |       | Yes  | Surface Condition? (G/P)    | Good |
|                                         | and the second second |       | No   | Curb Slope (%)              | 13.8 |