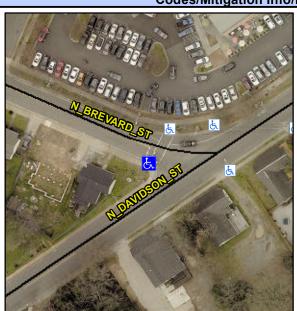

## **Access Compliance Report Public Rights-of-Way** (Curb Ramps)

Intersection ID: 10328 Main Street: N\_BREVARD\_ST Cross Street: N\_DAVIDSON\_ST Location: W ADA ID: 651EF7D15788 Ramp Type: BlendTrans2 Initial Pass/Fail: Fail **Overall Compliance: No Severity Score:** 8.75

**Codes/Mitigation Info/Possible Solution** 

N BREVARD ST Street 1 Name Stop Condition-Street 1 StopSign Street 2 Name N/A Stop Condition-Street 2 N/A Remove & Replace Curb Ramp With Two New Directional Ramps or Equivalent.