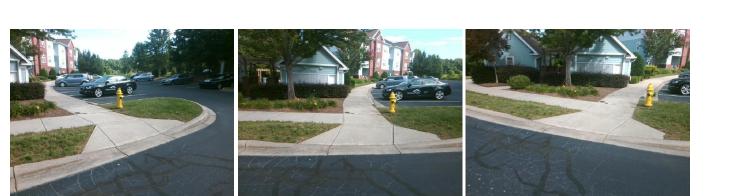

## Access Compliance Report Public Rights-of-Way (Curb Ramps)

| Intersection ID: 43883 Main St                | reet: ADAMS_PLACE_RD                    | Cross Street                                   | REVOLUTION_CT         |       |     | Location:                   | w    |
|-----------------------------------------------|-----------------------------------------|------------------------------------------------|-----------------------|-------|-----|-----------------------------|------|
| ADA ID: 6523F039A87A Ramp Type: Perpendicular |                                         | Initial Pass/Fail: Fail Overall Compliance: No |                       |       |     |                             |      |
| Codes/Mitigation Info/Possible Solution       |                                         | Field Measurements/Component Compliance        |                       |       |     |                             |      |
| Possible Solutions:                           |                                         |                                                |                       |       |     |                             |      |
| NAVOLUTION_G                                  |                                         |                                                |                       |       |     |                             | Data |
|                                               | Remove & Replace Entire Ramp.           | N/A                                            | Ramp Length (in)      | 60.0  | -   | Ramp Slope (%)              | 8.7  |
|                                               |                                         | Yes                                            | Ramp Width (in)       | 59.0  | -   | Ramp XSlope (%)             | 2.6  |
|                                               |                                         | N/A                                            | Flare Type LT         |       | N/A | Flare Type RT               | N/A  |
|                                               |                                         | N/A                                            | Flare Slope LT (%)    |       | N/A | Flare Slope RT (%)          | N/A  |
| A CALL AND A CALL                             |                                         | N/A                                            | Flare Traversable LT? | N/A   |     | Flare Traversable RT?       | N/A  |
| SILVE XON                                     |                                         | N/A                                            | Landing Length (in)   | N/A   | N/A | DWS Provided?               | N/A  |
|                                               | Surveyor Notes:                         | N/A                                            | Landing Width (in)    | N/A   | N/A | DWS Contrast?               | N/A  |
| ADAMS PLACE RD                                | N/A                                     | N/A                                            | Landing Slope (%)     | N/A   | N/A | DWS Length (in)             | N/A  |
| 6. All Marine                                 | 4                                       | N/A                                            | Landing X Slope (%)   | N/A   | N/A | DWS Full Width?             | N/A  |
|                                               |                                         | N/A                                            | Landing Curb? (Y/N)   | N/A   | N/A | DWS Offset (in)             | N/A  |
|                                               |                                         | N/A                                            | Shared Landing?       | N/A   |     |                             |      |
|                                               | PROW/ADA:                               | N/A                                            | Gutter Ponding?       | N/A   | N/A | Gutter Slope (%)            | N/A  |
|                                               | R304.2.2, R304.5.3                      | N/A                                            | Gutter Lip Ht (in)    | N/A   | N/A | Gutter X Slope (%)          | N/A  |
|                                               |                                         | N/A                                            | Painted X Walk1?      | No    | N/A | Painted X Walk2?            | N/A  |
|                                               |                                         |                                                | X Walk 1 Direction    | To SE |     | X Walk 2 Direction          | N/A  |
|                                               |                                         | N/A                                            | X Walk 1 Width (in)   | N/A   | N/A | X Walk 2 Width (in)         | N/A  |
| Street 1 Name ADAM PLACE RD                   | _                                       |                                                | X Walk 1 Slope (%)    | 1.0   |     | X Walk 2 Slope (%)          | N/A  |
| Stop Condition-Street 2 StopSign              |                                         |                                                | X Walk 1 X Slope (%)  | 4.2   |     | X Walk 2 X Slope (%)        | N/A  |
| Street 2 Name N/A                             |                                         | N/A                                            | Ramp inside XWalk1?   | N/A   | N/A | Ramp inside XWalk2?         | N/A  |
| Stop Condition-Street 1 N/A                   |                                         |                                                | Road Slope (%)        | N/A   | N/A | Clear Space?                | N/A  |
|                                               |                                         |                                                | Road X Slope (%)      | N/A   | N/A | Clear Space to XWalk (in)   | N/A  |
|                                               |                                         | N/A                                            | Any Obstructions?     | N/A   | N/A | Storm Grate/Utility Hazard? | N/A  |
|                                               | Total Cost: \$ 1                        | 850.00                                         | Obstruction Type      |       |     | Storm Grate/Utility Type    |      |
|                                               | ••••••••••••••••••••••••••••••••••••••• |                                                |                       | N/A   |     |                             | N/A  |