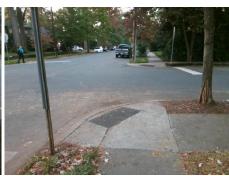

Surveyor Notes:

N/A

PROW/ADA:

Not Found, R304.2.2

Total Cost: \$ 3200.00

Compliance Description Data Compliance Description Data No N/A Ramp Length (in) 54.5 Ramp Slope (%) 11.6 122.0 Yes Ramp XSlope (%) Yes Ramp Width (in) 0.4 N/A N/A Flare Type LT N/A Flare Type RT N/A N/A N/A N/A Flare Slope RT (%) N/A Flare Slope LT (%) N/A Flare Traversable LT? N/A N/A Flare Traversable RT? N/A N/A N/A N/A DWS Provided? N/A Landing Length (in) N/A Landing Width (in) N/A N/A **DWS Contrast?** N/A N/A N/A Landing Slope (%) N/A DWS Length (in) N/A N/A Landing X Slope (%) N/A N/A DWS Full Width? N/A N/A Landing Curb? (Y/N) N/A N/A DWS Offset (in) N/A N/A N/A Shared Landing? N/A **Gutter Ponding?** N/A N/A Gutter Slope (%) N/A N/A Gutter Lip Ht (in) N/A N/A Gutter X Slope (%) N/A N/A Painted X Walk1? No N/A Painted X Walk2? No X Walk 1 Direction To SW X Walk 2 Direction To SE N/A N/A X Walk 1 Width (in) X Walk 2 Width (in) N/A X Walk 1 Slope (%) 1.2 X Walk 2 Slope (%) 3.0 X Walk 2 X Slope (%) X Walk 1 X Slope (%) 1.8 0.3 N/A N/A N/A Ramp inside XWalk2? N/A Ramp inside XWalk1? Road Slope (%) 1.0 N/A Clear Space? N/A N/A Road X Slope (%) 2.9 Clear Space to XWalk (in) N/A N/A N/A N/A Any Obstructions? Storm Grate/Utility Hazard? N/A **Obstruction Type** Storm Grate/Utility Type N/A N/A

Yes

Surface Condition? (G/P)

Good