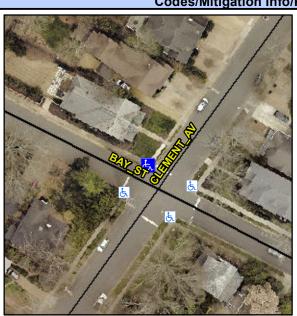

## Access Compliance Report Public Rights-of-Way (Curb Ramps)

Intersection ID: 13641 Main Street: BAY\_ST Cross Street: CLEMENT\_AV Location: N

ADA ID: 652558A2C323 Ramp Type: Perpendicular Diagonal Initial Pass/Fail: Fail Overall Compliance: No Severity Score: 12.5

## Field Measurements/Component Compliance

Street 1 Name BAY ST
Stop Condition-Street 2 StopSign
Street 2 Name CLEMENT AV
Stop Condition-Street 1 StopSign

Possible Solutions:

Remove & Replace Curb Ramp With
Two New Directional Ramps or
Equivalent.