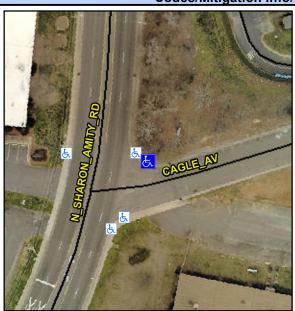

## Access Compliance Report Public Rights-of-Way (Curb Ramps)

Data

Intersection ID: 11842 Main Street: CAGLE\_AV Cross Street: N\_SHARON\_AMITY\_RD Location: NE
ADA ID: 6525DFE6F626 Ramp Type: Perpendicular Initial Pass/Fail: Fail Overall Compliance: No Severity Score: 12.5

## Field Measurements/Component Compliance

Compliance Description

Data

Street 1 Name
CAGLE AV
Stop Condition-Street 2
StopSign
Street 2 Name
N/A
Stop Condition-Street 1
N/A

| Possible Solution             |        |                                                  | Field Me        |
|-------------------------------|--------|--------------------------------------------------|-----------------|
| Possible Solutions:           | Compli | ance                                             | Description     |
| Remove & Replace Entire Ramp. | N/A    | Ramp                                             | Length (in)     |
| ·                             | Yes    | Ramp Width (in) Flare Type LT Flare Slope LT (%) |                 |
|                               | N/A    |                                                  |                 |
|                               | N/A    |                                                  |                 |
|                               | N/A    | Flare Traversable LT                             |                 |
|                               | N/A    | Landi                                            | ng Length (in)  |
| Surveyor Notes:               | N/A    | Landi                                            | ng Width (in)   |
| N/A                           | N/A    | Landing Slope (%)                                |                 |
|                               | N/A    | Landi                                            | ng X Slope (%)  |
|                               | N/A    | Landi                                            | ng Curb? (Y/N)  |
|                               | N/A    | Share                                            | ed Landing?     |
| PROW/ADA:                     | N/A    | Gutte                                            | er Ponding?     |
| Not Found, R304.2.2           | N/A    | Gutte                                            | er Lip Ht (in)  |
|                               | N/A    | Paint                                            | ed X Walk1?     |
|                               |        | X Wa                                             | lk 1 Direction  |
|                               | N/A    | X Wa                                             | lk 1 Width (in) |
|                               |        | X Wa                                             | lk 1 Slope (%)  |
|                               |        | X Wa                                             | lk 1 X Slope (% |
|                               | N/A    | Ramp                                             | inside XWalk1   |
|                               |        | Road                                             | Slope (%)       |
|                               |        | Road                                             | X Slope (%)     |
|                               |        |                                                  |                 |