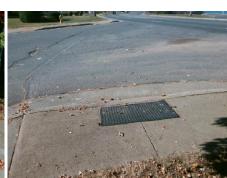

## Field Measurements/Component Compliance

Compliance Description

Data

Street 1 Name
CAGLE AV
Stop Condition-Street 2
StopSign
Street 2 Name
N/A
Stop Condition-Street 1
N/A

| Possible Solution             |        |                                                  | Field Me        |
|-------------------------------|--------|--------------------------------------------------|-----------------|
| Possible Solutions:           | Compli | ance                                             | Description     |
| Remove & Replace Entire Ramp. | N/A    | Ramp                                             | Length (in)     |
| ·                             | Yes    | Ramp Width (in) Flare Type LT Flare Slope LT (%) |                 |
|                               | N/A    |                                                  |                 |
|                               | N/A    |                                                  |                 |
|                               | N/A    | Flare Traversable LT                             |                 |
|                               | N/A    | Landi                                            | ng Length (in)  |
| Surveyor Notes:               | N/A    | Landi                                            | ng Width (in)   |
| N/A                           | N/A    | Landing Slope (%)                                |                 |
|                               | N/A    | Landi                                            | ng X Slope (%)  |
|                               | N/A    | Landi                                            | ng Curb? (Y/N)  |
|                               | N/A    | Share                                            | ed Landing?     |
| PROW/ADA:                     | N/A    | Gutte                                            | er Ponding?     |
| Not Found, R304.2.2           | N/A    | Gutte                                            | er Lip Ht (in)  |
|                               | N/A    | Paint                                            | ed X Walk1?     |
|                               |        | X Wa                                             | lk 1 Direction  |
|                               | N/A    | X Wa                                             | lk 1 Width (in) |
|                               |        | X Wa                                             | lk 1 Slope (%)  |
|                               |        | X Wa                                             | lk 1 X Slope (% |
|                               | N/A    | Ramp                                             | inside XWalk1   |
|                               |        | Road                                             | Slope (%)       |
|                               |        | Road                                             | X Slope (%)     |
|                               |        |                                                  |                 |