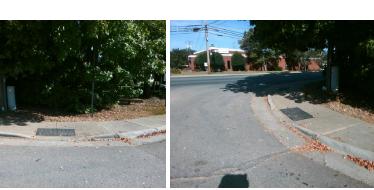

## Field Measurements/Component Compliance

Compliance Description

Data

Street 1 Name
CAGLE AV
Stop Condition-Street 2
StopSign
Street 2 Name
N/A
Stop Condition-Street 1
N/A

| Possible Solution             |        |                                                  | Field Me        |
|-------------------------------|--------|--------------------------------------------------|-----------------|
| Possible Solutions:           | Compli | ance                                             | Description     |
| Remove & Replace Entire Ramp. | N/A    | Ramp                                             | Length (in)     |
| ·                             | Yes    | Ramp Width (in) Flare Type LT Flare Slope LT (%) |                 |
|                               | N/A    |                                                  |                 |
|                               | N/A    |                                                  |                 |
|                               | N/A    | Flare Traversable LT                             |                 |
|                               | N/A    | Landi                                            | ng Length (in)  |
| Surveyor Notes:               | N/A    | Landi                                            | ng Width (in)   |
| N/A                           | N/A    | Landing Slope (%)                                |                 |
|                               | N/A    | Landi                                            | ng X Slope (%)  |
|                               | N/A    | Landi                                            | ng Curb? (Y/N)  |
|                               | N/A    | Share                                            | ed Landing?     |
| PROW/ADA:                     | N/A    | Gutte                                            | er Ponding?     |
| Not Found, R304.2.2           | N/A    | Gutte                                            | er Lip Ht (in)  |
|                               | N/A    | Paint                                            | ed X Walk1?     |
|                               |        | X Wa                                             | lk 1 Direction  |
|                               | N/A    | X Wa                                             | lk 1 Width (in) |
|                               |        | X Wa                                             | lk 1 Slope (%)  |
|                               |        | X Wa                                             | lk 1 X Slope (% |
|                               | N/A    | Ramp                                             | inside XWalk1   |
|                               |        | Road                                             | Slope (%)       |
|                               |        | Road                                             | X Slope (%)     |
|                               |        |                                                  |                 |