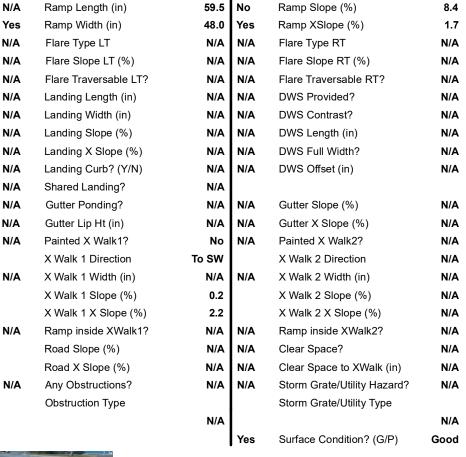

## Field Measurements/Component Compliance

Compliance Description

Data

Street 1 Name
CAGLE AV
Stop Condition-Street 2
StopSign
Street 2 Name
N/A
Stop Condition-Street 1
N/A

| Possible Solution             |        |                                                  | Field Me        |
|-------------------------------|--------|--------------------------------------------------|-----------------|
| Possible Solutions:           | Compli | ance                                             | Description     |
| Remove & Replace Entire Ramp. | N/A    | Ramp                                             | Length (in)     |
| ·                             | Yes    | Ramp Width (in) Flare Type LT Flare Slope LT (%) |                 |
|                               | N/A    |                                                  |                 |
|                               | N/A    |                                                  |                 |
|                               | N/A    | Flare Traversable LT                             |                 |
|                               | N/A    | Landi                                            | ng Length (in)  |
| Surveyor Notes:               | N/A    | Landi                                            | ng Width (in)   |
| N/A                           | N/A    | Landing Slope (%)                                |                 |
|                               | N/A    | Landi                                            | ng X Slope (%)  |
|                               | N/A    | Landi                                            | ng Curb? (Y/N)  |
|                               | N/A    | Share                                            | ed Landing?     |
| PROW/ADA:                     | N/A    | Gutte                                            | er Ponding?     |
| Not Found, R304.2.2           | N/A    | Gutte                                            | er Lip Ht (in)  |
|                               | N/A    | Paint                                            | ed X Walk1?     |
|                               |        | X Wa                                             | lk 1 Direction  |
|                               | N/A    | X Wa                                             | lk 1 Width (in) |
|                               |        | X Wa                                             | lk 1 Slope (%)  |
|                               |        | X Wa                                             | lk 1 X Slope (% |
|                               | N/A    | Ramp                                             | inside XWalk1   |
|                               |        | Road                                             | Slope (%)       |
|                               |        | Road                                             | X Slope (%)     |
|                               |        |                                                  |                 |