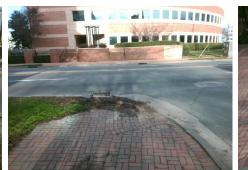

## Access Compliance Report Public Rights-of-Way (Curb Ramps)

| Intersection ID: 13187                  | Main Street: S_TRYON_ST |                                             |          |                                               | Cross Street: E_PALMER_ST |       |                             |                             | S     |
|-----------------------------------------|-------------------------|---------------------------------------------|----------|-----------------------------------------------|---------------------------|-------|-----------------------------|-----------------------------|-------|
|                                         |                         |                                             |          |                                               |                           |       |                             | Location:                   |       |
|                                         |                         |                                             |          | nitial Pass/Fail: Fail Overall Compliance: No |                           |       |                             |                             | 25    |
| Codes/Mitigation Info/Possible Solution |                         |                                             |          | Field Measurements/Component Compliance       |                           |       |                             |                             |       |
| 6.                                      |                         | Possible Solutions:                         |          | Compliance Description                        |                           | Data  | Data Compliance Description |                             | Data  |
|                                         |                         | Remove & Replace Curb Ra                    | amp With | N/A                                           | Ramp Length (in)          | 48.0  | Yes                         | BlendTrans Slope (%)        | 3.2   |
|                                         |                         | Two New Directional Ramps or<br>Equivalent. | s or     | Yes                                           | Ramp Width (in)           | 48.0  | No                          | BlendTrans XSlope (%)       | 8.5   |
|                                         |                         |                                             |          | N/A                                           | Flare Type LT             | N/A   | N/A                         | Flare Type RT               | N/A   |
|                                         |                         |                                             |          | N/A                                           | Flare Slope LT (%)        | N/A   | N/A                         | Flare Slope RT (%)          | N/A   |
|                                         |                         |                                             |          | N/A                                           | Flare Traversable LT?     | N/A   | N/A                         | Flare Traversable RT?       | N/A   |
|                                         |                         |                                             |          | N/A                                           | Landing Length (in)       | N/A   | N/A                         | DWS Provided?               | N/A   |
| E TRION                                 |                         | Surveyor Notes:                             |          | N/A                                           | Landing Width (in)        | N/A   | N/A                         | DWS Contrast?               | N/A   |
|                                         |                         | RAMP COVERED IN DEBRIS                      | S        | N/A                                           | Landing Slope (%)         | N/A   | N/A                         | DWS Length (in)             | N/A   |
|                                         |                         |                                             |          | N/A                                           | Landing X Slope (%)       | N/A   | N/A                         | DWS Full Width?             | N/A   |
| ENEL OF LENE                            |                         |                                             |          | N/A                                           | Landing Curb? (Y/N)       | N/A   | N/A                         | DWS Offset (in)             | N/A   |
| A AN Shall                              |                         |                                             |          | N/A                                           | Shared Landing?           | N/A   |                             |                             |       |
|                                         | 3                       | PROW/ADA:                                   |          | N/A                                           | Gutter Ponding?           | N/A   | N/A                         | Gutter Slope (%)            | N/A   |
|                                         |                         | Not Found, R304.5.3                         |          | N/A                                           | Gutter Lip Ht (in)        | N/A   | N/A                         | Gutter X Slope (%)          | N/A   |
|                                         | INA                     | ,                                           |          | N/A                                           | Painted X Walk1?          | No    | N/A                         | Painted X Walk2?            | No    |
|                                         |                         |                                             |          |                                               | X Walk 1 Direction        | To NE |                             | X Walk 2 Direction          | To NW |
|                                         |                         |                                             |          |                                               | X Walk 1 Width (in)       | N/A   |                             | X Walk 2 Width (in)         | N/A   |
| Street 1 Name                           | E PALMER ST             |                                             |          |                                               | X Walk 1 Slope (%)        | 3.2   |                             | X Walk 2 Slope (%)          | 5.5   |
| Stop Condition-Street 1                 | StopSign                |                                             |          |                                               | X Walk 1 X Slope (%)      | 3.3   |                             | X Walk 2 X Slope (%)        | 5.2   |
| Street 2 Name                           | S TRYON ST              |                                             |          | N/A                                           | Ramp inside XWalk1?       | N/A   | N/A                         | Ramp inside XWalk2?         | N/A   |
| Stop Condition-Street 2                 | None                    |                                             |          |                                               | Road Slope (%)            | 1.2   |                             | Clear Space?                | N/A   |
|                                         |                         |                                             |          |                                               | Road X Slope (%)          | 6.1   | N/A                         | Clear Space to XWalk (in)   | N/A   |
|                                         |                         |                                             |          | N/A                                           | Any Obstructions?         | N/A   | N/A                         | Storm Grate/Utility Hazard? | N/A   |
|                                         |                         | Total Cost: \$                              | 3200.00  |                                               | Obstruction Type          |       |                             | Storm Grate/Utility Type    |       |
|                                         |                         |                                             |          |                                               |                           | N/A   |                             |                             | N/A   |
|                                         |                         |                                             |          |                                               |                           |       | I                           |                             |       |