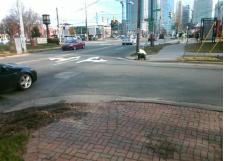

## Access Compliance Report Public Rights-of-Way (Curb Ramps)

| Intersection ID: 13187                  | Main Street: S_TRYON_ST |                                             |          |                                               | Cross Street: E_PALMER_ST |       |                             |                             | S     |
|-----------------------------------------|-------------------------|---------------------------------------------|----------|-----------------------------------------------|---------------------------|-------|-----------------------------|-----------------------------|-------|
|                                         |                         |                                             |          |                                               |                           |       |                             | Location:                   |       |
|                                         |                         |                                             |          | nitial Pass/Fail: Fail Overall Compliance: No |                           |       |                             |                             | 25    |
| Codes/Mitigation Info/Possible Solution |                         |                                             |          | Field Measurements/Component Compliance       |                           |       |                             |                             |       |
| 6.                                      |                         | Possible Solutions:                         |          | Compliance Description                        |                           | Data  | Data Compliance Description |                             | Data  |
|                                         |                         | Remove & Replace Curb Ra                    | amp With | N/A                                           | Ramp Length (in)          | 48.0  | Yes                         | BlendTrans Slope (%)        | 3.2   |
|                                         |                         | Two New Directional Ramps or<br>Equivalent. | s or     | Yes                                           | Ramp Width (in)           | 48.0  | No                          | BlendTrans XSlope (%)       | 8.5   |
|                                         |                         |                                             |          | N/A                                           | Flare Type LT             | N/A   | N/A                         | Flare Type RT               | N/A   |
|                                         |                         |                                             |          | N/A                                           | Flare Slope LT (%)        | N/A   | N/A                         | Flare Slope RT (%)          | N/A   |
|                                         |                         |                                             |          | N/A                                           | Flare Traversable LT?     | N/A   | N/A                         | Flare Traversable RT?       | N/A   |
|                                         |                         |                                             |          | N/A                                           | Landing Length (in)       | N/A   | N/A                         | DWS Provided?               | N/A   |
| E TRION                                 |                         | Surveyor Notes:                             |          | N/A                                           | Landing Width (in)        | N/A   | N/A                         | DWS Contrast?               | N/A   |
|                                         |                         | RAMP COVERED IN DEBRIS                      | S        | N/A                                           | Landing Slope (%)         | N/A   | N/A                         | DWS Length (in)             | N/A   |
|                                         |                         |                                             |          | N/A                                           | Landing X Slope (%)       | N/A   | N/A                         | DWS Full Width?             | N/A   |
| ENEL OF LENE                            |                         |                                             |          | N/A                                           | Landing Curb? (Y/N)       | N/A   | N/A                         | DWS Offset (in)             | N/A   |
| A AN Shall                              |                         |                                             |          | N/A                                           | Shared Landing?           | N/A   |                             |                             |       |
|                                         | 3                       | PROW/ADA:                                   |          | N/A                                           | Gutter Ponding?           | N/A   | N/A                         | Gutter Slope (%)            | N/A   |
|                                         |                         | Not Found, R304.5.3                         |          | N/A                                           | Gutter Lip Ht (in)        | N/A   | N/A                         | Gutter X Slope (%)          | N/A   |
|                                         | INA                     | ,                                           |          | N/A                                           | Painted X Walk1?          | No    | N/A                         | Painted X Walk2?            | No    |
|                                         |                         |                                             |          |                                               | X Walk 1 Direction        | To NE |                             | X Walk 2 Direction          | To NW |
|                                         |                         |                                             |          |                                               | X Walk 1 Width (in)       | N/A   |                             | X Walk 2 Width (in)         | N/A   |
| Street 1 Name                           | E PALMER ST             |                                             |          |                                               | X Walk 1 Slope (%)        | 3.2   |                             | X Walk 2 Slope (%)          | 5.5   |
| Stop Condition-Street 1                 | StopSign                |                                             |          |                                               | X Walk 1 X Slope (%)      | 3.3   |                             | X Walk 2 X Slope (%)        | 5.2   |
| Street 2 Name                           | S TRYON ST              |                                             |          | N/A                                           | Ramp inside XWalk1?       | N/A   | N/A                         | Ramp inside XWalk2?         | N/A   |
| Stop Condition-Street 2                 | None                    |                                             |          |                                               | Road Slope (%)            | 1.2   |                             | Clear Space?                | N/A   |
|                                         |                         |                                             |          |                                               | Road X Slope (%)          | 6.1   | N/A                         | Clear Space to XWalk (in)   | N/A   |
|                                         |                         |                                             |          | N/A                                           | Any Obstructions?         | N/A   | N/A                         | Storm Grate/Utility Hazard? | N/A   |
|                                         |                         | Total Cost: \$                              | 3200.00  |                                               | Obstruction Type          |       |                             | Storm Grate/Utility Type    |       |
|                                         |                         |                                             |          |                                               |                           | N/A   |                             |                             | N/A   |
|                                         |                         |                                             |          |                                               |                           |       | I                           |                             |       |