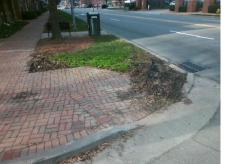

## Access Compliance Report Public Rights-of-Way (Curb Ramps)

| Intersection ID: 13187                  | Main Street: S_TRYON_ST |                                             |          |                                               | Cross Street: E_PALMER_ST |       |                             |                             | S     |
|-----------------------------------------|-------------------------|---------------------------------------------|----------|-----------------------------------------------|---------------------------|-------|-----------------------------|-----------------------------|-------|
|                                         |                         |                                             |          |                                               |                           |       |                             | Location:                   |       |
|                                         |                         |                                             |          | nitial Pass/Fail: Fail Overall Compliance: No |                           |       |                             |                             | 25    |
| Codes/Mitigation Info/Possible Solution |                         |                                             |          | Field Measurements/Component Compliance       |                           |       |                             |                             |       |
| 6.                                      |                         | Possible Solutions:                         |          | Compliance Description                        |                           | Data  | Data Compliance Description |                             | Data  |
|                                         |                         | Remove & Replace Curb Ra                    | amp With | N/A                                           | Ramp Length (in)          | 48.0  | Yes                         | BlendTrans Slope (%)        | 3.2   |
|                                         |                         | Two New Directional Ramps or<br>Equivalent. | s or     | Yes                                           | Ramp Width (in)           | 48.0  | No                          | BlendTrans XSlope (%)       | 8.5   |
|                                         |                         |                                             |          | N/A                                           | Flare Type LT             | N/A   | N/A                         | Flare Type RT               | N/A   |
|                                         |                         |                                             |          | N/A                                           | Flare Slope LT (%)        | N/A   | N/A                         | Flare Slope RT (%)          | N/A   |
|                                         |                         |                                             |          | N/A                                           | Flare Traversable LT?     | N/A   | N/A                         | Flare Traversable RT?       | N/A   |
|                                         |                         |                                             |          | N/A                                           | Landing Length (in)       | N/A   | N/A                         | DWS Provided?               | N/A   |
| E TRION                                 |                         | Surveyor Notes:                             |          | N/A                                           | Landing Width (in)        | N/A   | N/A                         | DWS Contrast?               | N/A   |
|                                         |                         | RAMP COVERED IN DEBRIS                      | S        | N/A                                           | Landing Slope (%)         | N/A   | N/A                         | DWS Length (in)             | N/A   |
|                                         |                         |                                             |          | N/A                                           | Landing X Slope (%)       | N/A   | N/A                         | DWS Full Width?             | N/A   |
| ENEL OF LENE                            |                         |                                             |          | N/A                                           | Landing Curb? (Y/N)       | N/A   | N/A                         | DWS Offset (in)             | N/A   |
| A AN Shall                              |                         |                                             |          | N/A                                           | Shared Landing?           | N/A   |                             |                             |       |
|                                         | 3                       | PROW/ADA:                                   |          | N/A                                           | Gutter Ponding?           | N/A   | N/A                         | Gutter Slope (%)            | N/A   |
|                                         |                         | Not Found, R304.5.3                         |          | N/A                                           | Gutter Lip Ht (in)        | N/A   | N/A                         | Gutter X Slope (%)          | N/A   |
|                                         | INA                     | ,                                           |          | N/A                                           | Painted X Walk1?          | No    | N/A                         | Painted X Walk2?            | No    |
|                                         |                         |                                             |          |                                               | X Walk 1 Direction        | To NE |                             | X Walk 2 Direction          | To NW |
|                                         |                         |                                             |          |                                               | X Walk 1 Width (in)       | N/A   |                             | X Walk 2 Width (in)         | N/A   |
| Street 1 Name                           | E PALMER ST             |                                             |          |                                               | X Walk 1 Slope (%)        | 3.2   |                             | X Walk 2 Slope (%)          | 5.5   |
| Stop Condition-Street 1                 | StopSign                |                                             |          |                                               | X Walk 1 X Slope (%)      | 3.3   |                             | X Walk 2 X Slope (%)        | 5.2   |
| Street 2 Name                           | S TRYON ST              |                                             |          | N/A                                           | Ramp inside XWalk1?       | N/A   | N/A                         | Ramp inside XWalk2?         | N/A   |
| Stop Condition-Street 2                 | None                    |                                             |          |                                               | Road Slope (%)            | 1.2   |                             | Clear Space?                | N/A   |
|                                         |                         |                                             |          |                                               | Road X Slope (%)          | 6.1   | N/A                         | Clear Space to XWalk (in)   | N/A   |
|                                         |                         |                                             |          | N/A                                           | Any Obstructions?         | N/A   | N/A                         | Storm Grate/Utility Hazard? | N/A   |
|                                         |                         | Total Cost: \$                              | 3200.00  |                                               | Obstruction Type          |       |                             | Storm Grate/Utility Type    |       |
|                                         |                         |                                             |          |                                               |                           | N/A   |                             |                             | N/A   |
|                                         |                         |                                             |          |                                               |                           |       | I                           |                             |       |