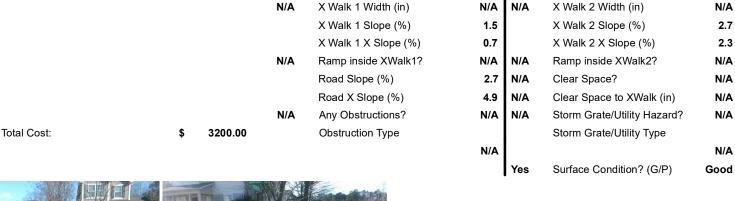

## Field Measurements/Component Compliance

Yes

No

N/A

Compliance Description

Ramp Slope (%)

Flare Type RT

Ramp XSlope (%)

Flare Slope RT (%)

**DWS Provided?** 

**DWS Contrast?** 

DWS Length (in)

DWS Full Width?

DWS Offset (in)

Gutter Slope (%)

Gutter X Slope (%)

Painted X Walk2?

X Walk 2 Direction

Flare Traversable RT?

Data

48.0

45.0

N/A

No

| ith | N/A |
|-----|-----|
|     | No  |
|     | N/A |
|     |     |

Compliance Description

Ramp Length (in)

Ramp Width (in)

Flare Slope LT (%)
Flare Traversable LT?

Landing Length (in)

Landing Width (in)

Landing Slope (%)

Landing X Slope (%)

Landing Curb? (Y/N)

Shared Landing?

**Gutter Ponding?** 

Gutter Lip Ht (in)

Painted X Walk1?

X Walk 1 Direction

Flare Type LT