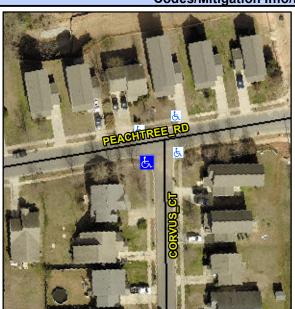

## Access Compliance Report Public Rights-of-Way (Curb Ramps)

Data

5.1

4.5

N/A

No

To N

Intersection ID: 45539 Main Street: PEACHTREE\_RD Cross Street: CORVUS\_CT Location: SW

ADA ID: 65451792FD45 Ramp Type: Perpendicular Diagonal Initial Pass/Fail: Fail Overall Compliance: No Severity Score: 10

**Codes/Mitigation Info/Possible Solution** 

**CORVUS CT** 

**PEACHTREE RD** 

StopSign

To E

Street 1 Name
Stop Condition-Street 2
Street 2 Name
Stop Condition-Street 1

Possible Solutions:

Remove & Replace Curb Ramp Wi
Two New Directional Ramps or
Equivalent.

Surveyor Notes:

N/A

PROW/ADA:

Not Found, R304.5.1, R304.5.3