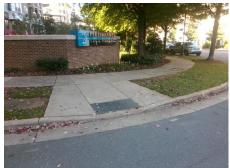

## **Access Compliance Report Public Rights-of-Way** (Curb Ramps)

Data

7.3

3.8

N/A

Good

Intersection ID: 19931 Main Street: CARNEGIE BV **Cross Street: ASSEMBLY ST** Location: SW Initial Pass/Fail: Fail **Overall Compliance: No Severity Score:** ADA ID: 65476D61C8CB Ramp Type: Perp 1.25

Flare Traversable LT?

**ASSEMBLY ST** Street 1 Name Stop Condition-Street 2 StopSign Street 2 Name N/A Stop Condition-Street 1 N/A

| Possible Solutions:           | Compli | iance Description    |
|-------------------------------|--------|----------------------|
| Remove & Replace Entire Ramp. | N/A    | Ramp Length (in)     |
| •                             | Yes    | Ramp Width (in)      |
|                               | N/A    | Flare Type LT        |
|                               | N/A    | Flare Slope LT (%)   |
|                               | N/A    | Flare Traversable LT |
|                               | N/A    | Landing Length (in)  |
| Surveyor Notes:               | N/A    | Landing Width (in)   |
| N/A                           | N/A    | Landing Slope (%)    |
|                               | N/A    | Landing X Slope (%   |
|                               | N/A    | Landing Curb? (Y/N   |
|                               | N/A    | Shared Landing?      |
| PROW/ADA:                     | N/A    | Gutter Ponding?      |
| Not Found, R304.5.3           | N/A    | Gutter Lip Ht (in)   |
|                               | N/A    | Painted X Walk1?     |
|                               |        | X Walk 1 Direction   |
|                               | N/A    | X Walk 1 Width (in)  |
|                               |        | X Walk 1 Slope (%)   |
|                               |        | X Walk 1 X Slope (%  |
|                               | N/A    | Ramp inside XWalk    |
|                               |        | Road Slope (%)       |
|                               |        | Dood V Clana (0/)    |