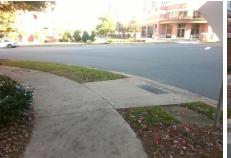

## **Access Compliance Report Public Rights-of-Way** (Curb Ramps)

Data

7.3

3.8

N/A

Good

Intersection ID: 19931 Main Street: CARNEGIE BV **Cross Street: ASSEMBLY ST** Location: SW Initial Pass/Fail: Fail **Overall Compliance: No Severity Score:** ADA ID: 65476D61C8CB Ramp Type: Perp 1.25

Flare Traversable LT?

**ASSEMBLY ST** Street 1 Name Stop Condition-Street 2 StopSign Street 2 Name N/A Stop Condition-Street 1 N/A

| Possible Solutions:           | Compli | iance Description    |
|-------------------------------|--------|----------------------|
| Remove & Replace Entire Ramp. | N/A    | Ramp Length (in)     |
| •                             | Yes    | Ramp Width (in)      |
|                               | N/A    | Flare Type LT        |
|                               | N/A    | Flare Slope LT (%)   |
|                               | N/A    | Flare Traversable LT |
|                               | N/A    | Landing Length (in)  |
| Surveyor Notes:               | N/A    | Landing Width (in)   |
| N/A                           | N/A    | Landing Slope (%)    |
|                               | N/A    | Landing X Slope (%   |
|                               | N/A    | Landing Curb? (Y/N   |
|                               | N/A    | Shared Landing?      |
| PROW/ADA:                     | N/A    | Gutter Ponding?      |
| Not Found, R304.5.3           | N/A    | Gutter Lip Ht (in)   |
|                               | N/A    | Painted X Walk1?     |
|                               |        | X Walk 1 Direction   |
|                               | N/A    | X Walk 1 Width (in)  |
|                               |        | X Walk 1 Slope (%)   |
|                               |        | X Walk 1 X Slope (%  |
|                               | N/A    | Ramp inside XWalk    |
|                               |        | Road Slope (%)       |
|                               |        | Dood V Clana (0/)    |