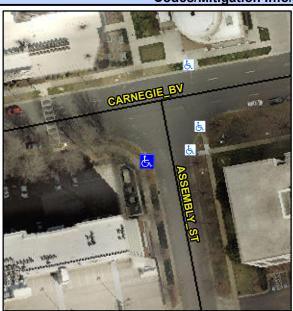

## **Access Compliance Report Public Rights-of-Way** (Curb Ramps)

Data

7.3

3.8

N/A

Good

Intersection ID: 19931 Main Street: CARNEGIE BV **Cross Street: ASSEMBLY ST** Location: SW Initial Pass/Fail: Fail **Overall Compliance: No Severity Score:** ADA ID: 65476D61C8CB Ramp Type: Perp 1.25

Flare Traversable LT?

**ASSEMBLY ST** Street 1 Name Stop Condition-Street 2 StopSign Street 2 Name N/A Stop Condition-Street 1 N/A

| Possible Solutions:           | Compli | iance Description    |
|-------------------------------|--------|----------------------|
| Remove & Replace Entire Ramp. | N/A    | Ramp Length (in)     |
| •                             | Yes    | Ramp Width (in)      |
|                               | N/A    | Flare Type LT        |
|                               | N/A    | Flare Slope LT (%)   |
|                               | N/A    | Flare Traversable LT |
|                               | N/A    | Landing Length (in)  |
| Surveyor Notes:               | N/A    | Landing Width (in)   |
| N/A                           | N/A    | Landing Slope (%)    |
|                               | N/A    | Landing X Slope (%   |
|                               | N/A    | Landing Curb? (Y/N   |
|                               | N/A    | Shared Landing?      |
| PROW/ADA:                     | N/A    | Gutter Ponding?      |
| Not Found, R304.5.3           | N/A    | Gutter Lip Ht (in)   |
|                               | N/A    | Painted X Walk1?     |
|                               |        | X Walk 1 Direction   |
|                               | N/A    | X Walk 1 Width (in)  |
|                               |        | X Walk 1 Slope (%)   |
|                               |        | X Walk 1 X Slope (%  |
|                               | N/A    | Ramp inside XWalk    |
|                               |        | Road Slope (%)       |
|                               |        | Dood V Clana (0/)    |