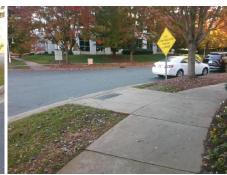

## **Access Compliance Report Public Rights-of-Way** (Curb Ramps)

Data

7.3

3.8

N/A

Good

Intersection ID: 19931 Main Street: CARNEGIE BV **Cross Street: ASSEMBLY ST** Location: SW Initial Pass/Fail: Fail **Overall Compliance: No Severity Score:** ADA ID: 65476D61C8CB Ramp Type: Perp 1.25

Flare Traversable LT?

**ASSEMBLY ST** Street 1 Name Stop Condition-Street 2 StopSign Street 2 Name N/A Stop Condition-Street 1 N/A

| Possible Solutions:           | Compli | iance Description    |
|-------------------------------|--------|----------------------|
| Remove & Replace Entire Ramp. | N/A    | Ramp Length (in)     |
| •                             | Yes    | Ramp Width (in)      |
|                               | N/A    | Flare Type LT        |
|                               | N/A    | Flare Slope LT (%)   |
|                               | N/A    | Flare Traversable LT |
|                               | N/A    | Landing Length (in)  |
| Surveyor Notes:               | N/A    | Landing Width (in)   |
| N/A                           | N/A    | Landing Slope (%)    |
|                               | N/A    | Landing X Slope (%   |
|                               | N/A    | Landing Curb? (Y/N   |
|                               | N/A    | Shared Landing?      |
| PROW/ADA:                     | N/A    | Gutter Ponding?      |
| Not Found, R304.5.3           | N/A    | Gutter Lip Ht (in)   |
|                               | N/A    | Painted X Walk1?     |
|                               |        | X Walk 1 Direction   |
|                               | N/A    | X Walk 1 Width (in)  |
|                               |        | X Walk 1 Slope (%)   |
|                               |        | X Walk 1 X Slope (%  |
|                               | N/A    | Ramp inside XWalk    |
|                               |        | Road Slope (%)       |
|                               |        | Dood V Clana (0/)    |