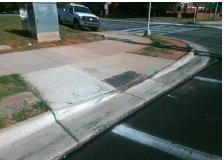

Storm Grate/Utility Hazard?

Flare Traversable RT?

N TRYON ST Street 1 Name Stop Condition-Street 2 Signal Street 2 Name N/A Stop Condition-Street 1 N/A

| Possible Solutions:           |  |  |  |  |  |  |  |
|-------------------------------|--|--|--|--|--|--|--|
| Remove & Replace Entire Ramp. |  |  |  |  |  |  |  |
|                               |  |  |  |  |  |  |  |
|                               |  |  |  |  |  |  |  |
|                               |  |  |  |  |  |  |  |
|                               |  |  |  |  |  |  |  |
|                               |  |  |  |  |  |  |  |
| Surveyor Notes:               |  |  |  |  |  |  |  |
| N/A                           |  |  |  |  |  |  |  |
|                               |  |  |  |  |  |  |  |
|                               |  |  |  |  |  |  |  |
|                               |  |  |  |  |  |  |  |
| PROW/ADA:                     |  |  |  |  |  |  |  |
| Not Found, R304.5.1           |  |  |  |  |  |  |  |
|                               |  |  |  |  |  |  |  |
|                               |  |  |  |  |  |  |  |
|                               |  |  |  |  |  |  |  |
|                               |  |  |  |  |  |  |  |
|                               |  |  |  |  |  |  |  |
|                               |  |  |  |  |  |  |  |

|  |                        |                       |       |            | •     |                   |
|--|------------------------|-----------------------|-------|------------|-------|-------------------|
|  | Compliance Description |                       | Data  | Compliance |       | Description       |
|  | N/A                    | Ramp Length (in)      | 83.5  | Yes        | Ramp  | Slope (%)         |
|  | No                     | Ramp Width (in)       | 47.0  | Yes        | Ramp  | XSlope (%)        |
|  | N/A                    | Flare Type LT         | N/A   | N/A        | Flare | Type RT           |
|  | N/A                    | Flare Slope LT (%)    | N/A   | N/A        | Flare | Slope RT (%)      |
|  | N/A                    | Flare Traversable LT? | N/A   | N/A        | Flare | Traversable R     |
|  | N/A                    | Landing Length (in)   | N/A   | N/A        | DWS   | Provided?         |
|  | N/A                    | Landing Width (in)    | N/A   | N/A        | DWS   | Contrast?         |
|  | N/A                    | Landing Slope (%)     | N/A   | N/A        | DWS   | Length (in)       |
|  | N/A                    | Landing X Slope (%)   | N/A   | N/A        | DWS   | Full Width?       |
|  | N/A                    | Landing Curb? (Y/N)   | N/A   | N/A        | DWS   | Offset (in)       |
|  | N/A                    | Shared Landing?       | N/A   |            |       |                   |
|  | N/A                    | Gutter Ponding?       | N/A   | N/A        | Gutte | er Slope (%)      |
|  | N/A                    | Gutter Lip Ht (in)    | 2.0   | N/A        | Gutte | er X Slope (%)    |
|  | N/A                    | Painted X Walk1?      | No    | N/A        | Paint | ed X Walk2?       |
|  |                        | X Walk 1 Direction    | To SE |            | X Wa  | lk 2 Direction    |
|  | N/A                    | X Walk 1 Width (in)   | N/A   | N/A        | X Wa  | lk 2 Width (in)   |
|  |                        | X Walk 1 Slope (%)    | 1.9   |            | X Wa  | lk 2 Slope (%)    |
|  |                        | X Walk 1 X Slope (%)  | 0.7   |            | X Wa  | lk 2 X Slope (%   |
|  | N/A                    | Ramp inside XWalk1?   | N/A   | N/A        | Ram   | o inside XWalk    |
|  |                        | Road Slope (%)        | N/A   | N/A        | Clear | Space?            |
|  |                        | Road X Slope (%)      | N/A   | N/A        | Clear | Space to XWa      |
|  | N/A                    | Any Obstructions?     | N/A   | N/A        | Storn | n Grate/Utility H |
|  |                        | Obstruction Type      |       |            | Storn | n Grate/Utility 1 |
|  |                        |                       |       |            |       |                   |