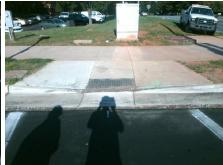

Storm Grate/Utility Hazard?

Flare Traversable RT?

N TRYON ST Street 1 Name Stop Condition-Street 2 Signal Street 2 Name N/A Stop Condition-Street 1 N/A

| Possible Solutions:           |  |  |  |  |  |  |  |
|-------------------------------|--|--|--|--|--|--|--|
| Remove & Replace Entire Ramp. |  |  |  |  |  |  |  |
|                               |  |  |  |  |  |  |  |
|                               |  |  |  |  |  |  |  |
|                               |  |  |  |  |  |  |  |
|                               |  |  |  |  |  |  |  |
|                               |  |  |  |  |  |  |  |
| Surveyor Notes:               |  |  |  |  |  |  |  |
| N/A                           |  |  |  |  |  |  |  |
|                               |  |  |  |  |  |  |  |
|                               |  |  |  |  |  |  |  |
|                               |  |  |  |  |  |  |  |
| PROW/ADA:                     |  |  |  |  |  |  |  |
| Not Found, R304.5.1           |  |  |  |  |  |  |  |
|                               |  |  |  |  |  |  |  |
|                               |  |  |  |  |  |  |  |
|                               |  |  |  |  |  |  |  |
|                               |  |  |  |  |  |  |  |
|                               |  |  |  |  |  |  |  |
|                               |  |  |  |  |  |  |  |

|  |                        |                       |       |            | •     |                   |
|--|------------------------|-----------------------|-------|------------|-------|-------------------|
|  | Compliance Description |                       | Data  | Compliance |       | Description       |
|  | N/A                    | Ramp Length (in)      | 83.5  | Yes        | Ramp  | Slope (%)         |
|  | No                     | Ramp Width (in)       | 47.0  | Yes        | Ramp  | XSlope (%)        |
|  | N/A                    | Flare Type LT         | N/A   | N/A        | Flare | Type RT           |
|  | N/A                    | Flare Slope LT (%)    | N/A   | N/A        | Flare | Slope RT (%)      |
|  | N/A                    | Flare Traversable LT? | N/A   | N/A        | Flare | Traversable R     |
|  | N/A                    | Landing Length (in)   | N/A   | N/A        | DWS   | Provided?         |
|  | N/A                    | Landing Width (in)    | N/A   | N/A        | DWS   | Contrast?         |
|  | N/A                    | Landing Slope (%)     | N/A   | N/A        | DWS   | Length (in)       |
|  | N/A                    | Landing X Slope (%)   | N/A   | N/A        | DWS   | Full Width?       |
|  | N/A                    | Landing Curb? (Y/N)   | N/A   | N/A        | DWS   | Offset (in)       |
|  | N/A                    | Shared Landing?       | N/A   |            |       |                   |
|  | N/A                    | Gutter Ponding?       | N/A   | N/A        | Gutte | er Slope (%)      |
|  | N/A                    | Gutter Lip Ht (in)    | 2.0   | N/A        | Gutte | er X Slope (%)    |
|  | N/A                    | Painted X Walk1?      | No    | N/A        | Paint | ed X Walk2?       |
|  |                        | X Walk 1 Direction    | To SE |            | X Wa  | lk 2 Direction    |
|  | N/A                    | X Walk 1 Width (in)   | N/A   | N/A        | X Wa  | lk 2 Width (in)   |
|  |                        | X Walk 1 Slope (%)    | 1.9   |            | X Wa  | lk 2 Slope (%)    |
|  |                        | X Walk 1 X Slope (%)  | 0.7   |            | X Wa  | lk 2 X Slope (%   |
|  | N/A                    | Ramp inside XWalk1?   | N/A   | N/A        | Ram   | o inside XWalk    |
|  |                        | Road Slope (%)        | N/A   | N/A        | Clear | Space?            |
|  |                        | Road X Slope (%)      | N/A   | N/A        | Clear | Space to XWa      |
|  | N/A                    | Any Obstructions?     | N/A   | N/A        | Storn | n Grate/Utility H |
|  |                        | Obstruction Type      |       |            | Storn | n Grate/Utility 1 |
|  |                        |                       |       |            |       |                   |