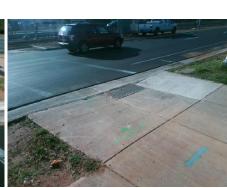

Storm Grate/Utility Hazard?

Flare Traversable RT?

N TRYON ST Street 1 Name Stop Condition-Street 2 Signal Street 2 Name N/A Stop Condition-Street 1 N/A

| Possible Solutions:           |  |  |  |  |  |  |  |
|-------------------------------|--|--|--|--|--|--|--|
| Remove & Replace Entire Ramp. |  |  |  |  |  |  |  |
|                               |  |  |  |  |  |  |  |
|                               |  |  |  |  |  |  |  |
|                               |  |  |  |  |  |  |  |
|                               |  |  |  |  |  |  |  |
|                               |  |  |  |  |  |  |  |
| Surveyor Notes:               |  |  |  |  |  |  |  |
| N/A                           |  |  |  |  |  |  |  |
|                               |  |  |  |  |  |  |  |
|                               |  |  |  |  |  |  |  |
|                               |  |  |  |  |  |  |  |
| PROW/ADA:                     |  |  |  |  |  |  |  |
| Not Found, R304.5.1           |  |  |  |  |  |  |  |
|                               |  |  |  |  |  |  |  |
|                               |  |  |  |  |  |  |  |
|                               |  |  |  |  |  |  |  |
|                               |  |  |  |  |  |  |  |
|                               |  |  |  |  |  |  |  |
|                               |  |  |  |  |  |  |  |

|  |                        |                       |       |            | •     |                   |
|--|------------------------|-----------------------|-------|------------|-------|-------------------|
|  | Compliance Description |                       | Data  | Compliance |       | Description       |
|  | N/A                    | Ramp Length (in)      | 83.5  | Yes        | Ramp  | Slope (%)         |
|  | No                     | Ramp Width (in)       | 47.0  | Yes        | Ramp  | XSlope (%)        |
|  | N/A                    | Flare Type LT         | N/A   | N/A        | Flare | Type RT           |
|  | N/A                    | Flare Slope LT (%)    | N/A   | N/A        | Flare | Slope RT (%)      |
|  | N/A                    | Flare Traversable LT? | N/A   | N/A        | Flare | Traversable R     |
|  | N/A                    | Landing Length (in)   | N/A   | N/A        | DWS   | Provided?         |
|  | N/A                    | Landing Width (in)    | N/A   | N/A        | DWS   | Contrast?         |
|  | N/A                    | Landing Slope (%)     | N/A   | N/A        | DWS   | Length (in)       |
|  | N/A                    | Landing X Slope (%)   | N/A   | N/A        | DWS   | Full Width?       |
|  | N/A                    | Landing Curb? (Y/N)   | N/A   | N/A        | DWS   | Offset (in)       |
|  | N/A                    | Shared Landing?       | N/A   |            |       |                   |
|  | N/A                    | Gutter Ponding?       | N/A   | N/A        | Gutte | er Slope (%)      |
|  | N/A                    | Gutter Lip Ht (in)    | 2.0   | N/A        | Gutte | er X Slope (%)    |
|  | N/A                    | Painted X Walk1?      | No    | N/A        | Paint | ed X Walk2?       |
|  |                        | X Walk 1 Direction    | To SE |            | X Wa  | lk 2 Direction    |
|  | N/A                    | X Walk 1 Width (in)   | N/A   | N/A        | X Wa  | lk 2 Width (in)   |
|  |                        | X Walk 1 Slope (%)    | 1.9   |            | X Wa  | lk 2 Slope (%)    |
|  |                        | X Walk 1 X Slope (%)  | 0.7   |            | X Wa  | lk 2 X Slope (%   |
|  | N/A                    | Ramp inside XWalk1?   | N/A   | N/A        | Ram   | o inside XWalk    |
|  |                        | Road Slope (%)        | N/A   | N/A        | Clear | Space?            |
|  |                        | Road X Slope (%)      | N/A   | N/A        | Clear | Space to XWa      |
|  | N/A                    | Any Obstructions?     | N/A   | N/A        | Storn | n Grate/Utility H |
|  |                        | Obstruction Type      |       |            | Storn | n Grate/Utility 1 |
|  |                        |                       |       |            |       |                   |