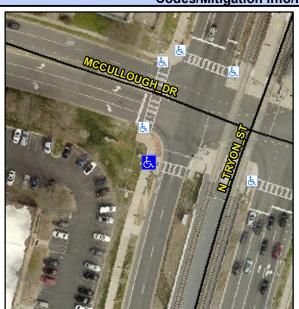

## **Access Compliance Report Public Rights-of-Way** (Curb Ramps)

Data

6.9

0.2

N/A

Good

Main Street: N TRYON ST **Cross Street: MCCULLOUGH DR** Location: SW Intersection ID: 5967 Ramp Type: Perpendicular Initial Pass/Fail: Fail **Overall Compliance: No** ADA ID: 65533E585050 **Severity Score:** 8.75