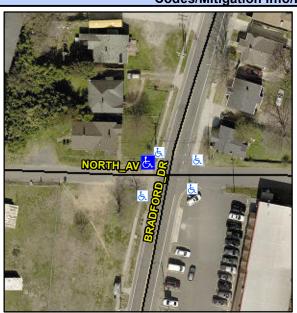

## Access Compliance Report Public Rights-of-Way (Curb Ramps)

Intersection ID: 8835 Main Street: BRADFORD\_DR Cross Street: N/A Location: W

ADA ID: 655452ED5F50 Ramp Type: BlendTrans2 Initial Pass/Fail: Fail Overall Compliance: No Severity Score: 1.25

## Field Measurements/Component Compliance

Street 1 Name

Stop Condition-Street 1

StopSign

Street 2 Name

N/A

Stop Condition-Street 2

N/A