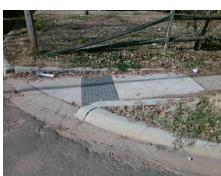

Possible Solutions:

Remove & Replace Curb Ramp With Two New Directional Ramps or Equivalent.

Surveyor Notes:

N/A

PROW/ADA:

Not Found, R304.5.3

Total Cost:

3200.00

| Compliance Description Date |                       | Data  | Comp | liance Description          | Data |
|-----------------------------|-----------------------|-------|------|-----------------------------|------|
| N/A                         | Ramp Length (in)      | 90.0  | Yes  | BlendTrans Slope (%)        | 4.8  |
| Yes                         | Ramp Width (in)       | 48.0  | No   | BlendTrans XSlope (%)       | 3.9  |
| N/A                         | Flare Type LT         | N/A   | N/A  | Flare Type RT               | N/A  |
| N/A                         | Flare Slope LT (%)    | N/A   | N/A  | Flare Slope RT (%)          | N/A  |
| N/A                         | Flare Traversable LT? | N/A   | N/A  | Flare Traversable RT?       | N/A  |
| N/A                         | Landing Length (in)   | N/A   | N/A  | DWS Provided?               | N/A  |
| N/A                         | Landing Width (in)    | N/A   | N/A  | DWS Contrast?               | N/A  |
| N/A                         | Landing Slope (%)     | N/A   | N/A  | DWS Length (in)             | N/A  |
| N/A                         | Landing X Slope (%)   | N/A   | N/A  | DWS Full Width?             | N/A  |
| N/A                         | Landing Curb? (Y/N)   | N/A   | N/A  | DWS Offset (in)             | N/A  |
| N/A                         | Shared Landing?       | N/A   |      |                             |      |
| N/A                         | Gutter Ponding?       | N/A   | N/A  | Gutter Slope (%)            | N/A  |
| N/A                         | Gutter Lip Ht (in)    | N/A   | N/A  | Gutter X Slope (%)          | N/A  |
| N/A                         | Painted X Walk1?      | No    | N/A  | Painted X Walk2?            | N/A  |
|                             | X Walk 1 Direction    | To SW |      | X Walk 2 Direction          | N/A  |
|                             | X Walk 1 Width (in)   | N/A   |      | X Walk 2 Width (in)         | N/A  |
|                             | X Walk 1 Slope (%)    | 0.1   |      | X Walk 2 Slope (%)          | N/A  |
|                             | X Walk 1 X Slope (%)  | 0.4   |      | X Walk 2 X Slope (%)        | N/A  |
| N/A                         | Ramp inside XWalk1?   | N/A   | N/A  | Ramp inside XWalk2?         | N/A  |
|                             | Road Slope (%)        | 0.4   |      | Clear Space?                | N/A  |
|                             | Road X Slope (%)      | 0.1   | N/A  | Clear Space to XWalk (in)   | N/A  |
| N/A                         | Any Obstructions?     | N/A   | N/A  | Storm Grate/Utility Hazard? | N/A  |
|                             | Obstruction Type      |       |      | Storm Grate/Utility Type    |      |
|                             |                       | N/A   |      |                             | N/A  |
|                             |                       |       | Yes  | Surface Condition? (G/P)    | Good |
|                             |                       |       | No   | Curb Slope (%)              | 11.0 |