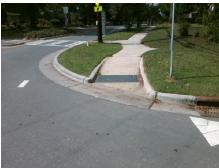

## Field Measurements/Component Compliance

LYNHAVEN ST Street 1 Name Stop Condition-Street 1 YieldSign Street 2 Name N/A Stop Condition-Street 2 N/A Possible Solutions: Remove & Replace Entire Ramp. Surveyor Notes: N/A PROW/ADA: R304.2.2, R304.5.3

Total Cost: 1600.00

| Compliance         Description         Data         Compliance         Description         Data           N/A         Ramp Length (in)         147.0         N/A         Grade Break?         N/A           Yes         Ramp Width (in)         57.0         N/A         Grade Break Slope (%)         0.0           No         Ramp Slope (%)         10.8         N/A         Grade Break XSlope (%)         0.0           No         Ramp XSlope (%)         3.2         Flare Traver Slope RT (%)         0.0           N/A         Flare Type LT         N/A         N/A         Flare Type RT         N/A           N/A         Flare Slope LT (%)         N/A         N/A         Flare Traversable RT?         N/A           N/A         Flare Traversable LT?         N/A         N/A         Flare Traversable RT?         N/A           N/A         Landing Length (in)         0.0         N/A         DWS Provided?         N/A           N/A         Landing Length (in)         0.0         N/A         DWS Contrast?         N/A           N/A         Landing Slope (%)         0.0         N/A         DWS Frovided?         N/A           N/A         Landing Slope (%)         0.0         N/A         DWS Frovided?         N/A </th <th colspan="8">Field Measurements/Component Compliance</th>                                                                                                                                                                                                                                                                                                                                                                                                                                                                                                                                                                                                                                                                                                                                                                                                        | Field Measurements/Component Compliance |                       |       |        |       |                       |      |  |
|-------------------------------------------------------------------------------------------------------------------------------------------------------------------------------------------------------------------------------------------------------------------------------------------------------------------------------------------------------------------------------------------------------------------------------------------------------------------------------------------------------------------------------------------------------------------------------------------------------------------------------------------------------------------------------------------------------------------------------------------------------------------------------------------------------------------------------------------------------------------------------------------------------------------------------------------------------------------------------------------------------------------------------------------------------------------------------------------------------------------------------------------------------------------------------------------------------------------------------------------------------------------------------------------------------------------------------------------------------------------------------------------------------------------------------------------------------------------------------------------------------------------------------------------------------------------------------------------------------------------------------------------------------------------------------------------------------------------------------------------------------------------------------------------------------------------------------------------------------------------------------------------------------------------------------------------------------------------------------------------------------------------------------------------------------------------------------------------------------------------------------|-----------------------------------------|-----------------------|-------|--------|-------|-----------------------|------|--|
| Yes         Ramp Width (in)         57.0         N/A         Grade Break Slope (%)         0.0           No         Ramp Slope (%)         10.8         N/A         Grade Break XSlope (%)         0.0           No         Ramp XSlope (%)         3.2         N/A         Flare Break XSlope (%)         0.0           N/A         Flare Type LT         N/A         N/A         Flare Type RT         N/A           N/A         Flare Slope LT (%)         N/A         N/A         Flare Slope RT (%)         0.0           N/A         Flare Traversable LT?         N/A         N/A         Flare Traversable RT?         N/A           N/A         Landing Length (in)         0.0         N/A         DWS Provided?         N/A           N/A         Landing Width (in)         0.0         N/A         DWS Contrast?         N/A           N/A         Landing Slope (%)         0.0         N/A         DWS Contrast?         N/A           N/A         Landing Slope (%)         0.0         N/A         DWS Contrast?         N/A           N/A         Landing Slope (%)         0.0         N/A         DWS Contrast?         N/A           N/A         Landing Slope (%)         0.0         N/A         DWS Full Width?         <                                                                                                                                                                                                                                                                                                                                                                                                                                                                                                                                                                                                                                                                                                                                                                                                                                                                             | Compl                                   | iance Description     | Data  | Compli | ance  | Description           | Data |  |
| No         Ramp Slope (%)         10.8         N/A         Grade Break XSlope (%)         0.0           No         Ramp XSlope (%)         3.2         N/A         Flare Type RT         N/A           N/A         Flare Type LT         N/A         N/A         Flare Slope RT (%)         0.0           N/A         Flare Slope LT (%)         N/A         N/A         Flare Slope RT (%)         0.0           N/A         Flare Traversable LT?         N/A         N/A         Flare Traversable RT?         N/A           N/A         Landing Length (in)         0.0         N/A         DWS Provided?         N/A           N/A         Landing Width (in)         0.0         N/A         DWS Contrast?         N/A           N/A         Landing Slope (%)         0.0         N/A         DWS Contrast?         N/A           N/A         Landing Slope (%)         0.0         N/A         DWS Length (in)         N/A           N/A         Landing Slope (%)         0.0         N/A         DWS Goffset LT (in)         N/A           N/A         Shared Landing?         N/A         N/A         DWS Offset RT (in)         N/A           N/A         Gutter Ponding?         0.0         N/A         Gutter Slope (%) <t< th=""><th>N/A</th><th>Ramp Length (in)</th><th>147.0</th><th>N/A</th><th>Grade</th><th>e Break?</th><th>N/A</th></t<>                                                                                                                                                                                                                                                                                                                                                                                                                                                                                                                                                                                                                                                                                                                                                              | N/A                                     | Ramp Length (in)      | 147.0 | N/A    | Grade | e Break?              | N/A  |  |
| No         Ramp XSlope (%)         3.2           N/A         Flare Type LT         N/A         N/A         Flare Type RT         N/A           N/A         Flare Slope LT (%)         N/A         N/A         Flare Slope RT (%)         0.0           N/A         Flare Traversable LT?         N/A         N/A         Flare Traversable RT?         N/A           N/A         Landing Length (in)         0.0         N/A         DWS Provided?         N/A           N/A         Landing Length (in)         0.0         N/A         DWS Contrast?         N/A           N/A         Landing Width (in)         0.0         N/A         DWS Contrast?         N/A           N/A         Landing Slope (%)         0.0         N/A         DWS Length (in)         N/A           N/A         Landing X Slope (%)         0.0         N/A         DWS Full Width?         N/A           N/A         Landing Curb? (Y/N)         N/A         N/A         DWS Offset LT (in)         N/A           N/A         Shared Landing?         N/A         N/A         DWS Offset RT (in)         N/A           N/A         Gutter Ponding?         0.0         N/A         Gutter Slope (%)         N/A           N/A         Walk 1 Directi                                                                                                                                                                                                                                                                                                                                                                                                                                                                                                                                                                                                                                                                                                                                                                                                                                                                                         | Yes                                     | Ramp Width (in)       | 57.0  | N/A    | Grade | e Break Slope (%)     | 0.0  |  |
| N/A         Flare Type LT         N/A         N/A         Flare Type RT         N/A           N/A         Flare Slope LT (%)         N/A         N/A         Flare Slope RT (%)         0.0           N/A         Flare Traversable LT?         N/A         N/A         Flare Traversable RT?         N/A           N/A         Landing Length (in)         0.0         N/A         DWS Provided?         N/A           N/A         Landing Width (in)         0.0         N/A         DWS Contrast?         N/A           N/A         Landing Slope (%)         0.0         N/A         DWS Length (in)         N/A           N/A         Landing X Slope (%)         0.0         N/A         DWS Full Width?         N/A           N/A         Landing Curb? (Y/N)         N/A         N/A         DWS Offset LT (in)         N/A           N/A         Shared Landing?         N/A         N/A         DWS Offset RT (in)         N/A           N/A         Gutter Ponding?         0.0         N/A         Gutter Slope (%)         N/A           N/A         Flare Traversable RT?         N/A         N/A         DWS Offset LT (in)         N/A           N/A         DWS Offset LT (in)         N/A         N/A         N/A         N                                                                                                                                                                                                                                                                                                                                                                                                                                                                                                                                                                                                                                                                                                                                                                                                                                                                                 | No                                      | Ramp Slope (%)        | 10.8  | N/A    | Grade | e Break XSlope (%)    | 0.0  |  |
| N/A         Flare Slope LT (%)         N/A         N/A         Flare Slope RT (%)         0.0           N/A         Flare Traversable LT?         N/A         N/A         Flare Traversable RT?         N/A           N/A         Landing Length (in)         0.0         N/A         DWS Provided?         N/A           N/A         Landing Width (in)         0.0         N/A         DWS Contrast?         N/A           N/A         Landing Slope (%)         0.0         N/A         DWS Length (in)         N/A           N/A         Landing X Slope (%)         0.0         N/A         DWS Full Width?         N/A           N/A         Landing Curb? (Y/N)         N/A         N/A         DWS Offset LT (in)         N/A           N/A         Shared Landing?         N/A         N/A         DWS Offset RT (in)         N/A           N/A         Gutter Ponding?         0.0         N/A         Gutter Slope (%)         N/A           N/A         Gutter Lip Ht (in)         0.0         N/A         Gutter X Slope (%)         N/A           N/A         Painted X Walk1?         No         Road X Slope (%)         0.1           X Walk 1 Direction         To E         Road X Slope (%)         N/A           X Walk 1                                                                                                                                                                                                                                                                                                                                                                                                                                                                                                                                                                                                                                                                                                                                                                                                                                                                                | No                                      | Ramp XSlope (%)       | 3.2   |        |       |                       |      |  |
| N/A         Flare Traversable LT?         N/A         N/A         Flare Traversable RT?         N/A           N/A         Landing Length (in)         0.0         N/A         DWS Provided?         N/A           N/A         Landing Width (in)         0.0         N/A         DWS Contrast?         N/A           N/A         Landing Slope (%)         0.0         N/A         DWS Length (in)         N/A           N/A         Landing X Slope (%)         0.0         N/A         DWS Full Width?         N/A           N/A         Landing Curb? (Y/N)         N/A         N/A         DWS Offset LT (in)         N/A           N/A         Shared Landing?         N/A         N/A         DWS Offset RT (in)         N/A           N/A         Gutter Ponding?         0.0         N/A         Gutter Slope (%)         N/A           N/A         Gutter Lip Ht (in)         0.0         N/A         Gutter X Slope (%)         N/A           N/A         Painted X Walk1?         No         Road Slope (%)         0.0           X Walk 1 Direction         To E         Road X Slope (%)         0.1           X Walk 1 Slope (%)         0.0         N/A         Clear Space?         N/A           X Walk 1 X Slope (%) <td< th=""><th>N/A</th><th>Flare Type LT</th><th>N/A</th><th>N/A</th><th>Flare</th><th>Type RT</th><th>N/A</th></td<>                                                                                                                                                                                                                                                                                                                                                                                                                                                                                                                                                                                                                                                                                                                                                                  | N/A                                     | Flare Type LT         | N/A   | N/A    | Flare | Type RT               | N/A  |  |
| N/A         Landing Length (in)         0.0         N/A         DWS Provided?         N/A           N/A         Landing Width (in)         0.0         N/A         DWS Contrast?         N/A           N/A         Landing Slope (%)         0.0         N/A         DWS Length (in)         N/A           N/A         Landing X Slope (%)         0.0         N/A         DWS Full Width?         N/A           N/A         Landing Curb? (Y/N)         N/A         DWS Offset LT (in)         N/A           N/A         Shared Landing?         N/A         N/A         DWS Offset RT (in)         N/A           N/A         Gutter Ponding?         0.0         N/A         Gutter Slope (%)         N/A           N/A         Gutter Lip Ht (in)         0.0         N/A         Gutter X Slope (%)         N/A           N/A         Painted X Walk1?         No         Road Slope (%)         0.0           X Walk 1 Direction         To E         Road X Slope (%)         0.1           X Walk 1 Slope (%)         0.0         N/A         Clear Space?         N/A           X Walk 1 X Slope (%)         0.1         N/A         Storm Grate/Utility Hazard?         N/A           N/A         Obstruction Type         Yes <t< th=""><th>N/A</th><th>Flare Slope LT (%)</th><th>N/A</th><th>N/A</th><th>Flare</th><th>Slope RT (%)</th><th>0.0</th></t<>                                                                                                                                                                                                                                                                                                                                                                                                                                                                                                                                                                                                                                                                                                                                                         | N/A                                     | Flare Slope LT (%)    | N/A   | N/A    | Flare | Slope RT (%)          | 0.0  |  |
| N/A         Landing Width (in)         0.0         N/A         DWS Contrast?         N/A           N/A         Landing Slope (%)         0.0         N/A         DWS Length (in)         N/A           N/A         Landing X Slope (%)         0.0         N/A         DWS Full Width?         N/A           N/A         Landing Curb? (Y/N)         N/A         DWS Offset LT (in)         N/A           N/A         Shared Landing?         N/A         N/A         DWS Offset RT (in)         N/A           N/A         Gutter Ponding?         0.0         N/A         Gutter Slope (%)         N/A           N/A         Gutter Lip Ht (in)         0.0         N/A         Gutter X Slope (%)         N/A           N/A         Painted X Walk1?         No         Road Slope (%)         0.0           X Walk 1 Direction         To E         Road X Slope (%)         0.1           X Walk 1 Width (in)         N/A         Clear Space?         N/A           X Walk 1 Slope (%)         0.0         N/A         Clear Space to XWalk (in)         N/A           N/A         N/A         Storm Grate/Utility Hazard?         N/A           N/A         Any Obstructions?         N/A         Yes         Surface Condition? (G/P)         Go                                                                                                                                                                                                                                                                                                                                                                                                                                                                                                                                                                                                                                                                                                                                                                                                                                                                       | N/A                                     | Flare Traversable LT? | N/A   | N/A    | Flare | Traversable RT?       | N/A  |  |
| N/A Landing Slope (%)  N/A Landing X Slope (%)  N/A Landing X Slope (%)  N/A DWS Full Width?  N/A  N/A Landing Curb? (Y/N)  N/A DWS Offset LT (in)  N/A  N/A DWS Offset RT (in)  N/A  N/A DWS Offset RT (in)  N/A  N/A Gutter Ponding?  0.0 N/A Gutter Slope (%)  N/A  N/A Gutter Lip Ht (in)  0.0 N/A Gutter X Slope (%)  X Walk 1 Direction  To E  X Walk 1 Width (in)  X Walk 1 Slope (%)  X Walk 1 Slope (%)  N/A  N/A  N/A  N/A  N/A  N/A  N/A  N/                                                                                                                                                                                                                                                                                                                                                                                                                                                                                                                                                                                                                                                                                                                                                                                                                                                                                                                                                                                                                                                                                                                                                                                                                                                                                                                                                                                                                                                                                                                                                                                                                                                                       | N/A                                     | Landing Length (in)   | 0.0   | N/A    | DWS   | Provided?             | N/A  |  |
| N/A Landing X Slope (%)  N/A DWS Full Width?  N/A Landing Curb? (Y/N)  N/A DWS Offset LT (in)  N/A DWS Offset RT (in)  N/A DWS Offset RT (in)  N/A Gutter Ponding?  0.0 N/A Gutter Slope (%)  N/A Gutter Lip Ht (in)  N/A Gutter X Slope (%)  X Walk 1 Direction  To E  X Walk 1 Width (in)  X Walk 1 Slope (%)  X Walk 1 Slope (%)  X Walk 1 X Slope (%)  N/A Clear Space?  N/A  N/A Storm Grate/Utility Hazard?  N/A Storm Grate/Utility Type  N/A Obstruction Type  Yes Surface Condition? (G/P)  Good                                                                                                                                                                                                                                                                                                                                                                                                                                                                                                                                                                                                                                                                                                                                                                                                                                                                                                                                                                                                                                                                                                                                                                                                                                                                                                                                                                                                                                                                                                                                                                                                                     | N/A                                     | Landing Width (in)    | 0.0   | N/A    | DWS   | Contrast?             | N/A  |  |
| N/A Landing Curb? (Y/N) N/A N/A DWS Offset LT (in) N/A N/A Shared Landing? N/A N/A DWS Offset RT (in) N/A N/A Gutter Ponding? 0.0 N/A Gutter Slope (%) N/A N/A Gutter Lip Ht (in) N/A N/A Painted X Walk1? No X Walk 1 Direction To E X Walk 1 Width (in) N/A X Walk 1 Slope (%) N/A X Walk 1 Slope (%) N/A X Walk 1 X Slope (%) N/A Storm Grate/Utility Hazard? N/A N/A Any Obstructions? N/A Yes Surface Condition? (G/P) Good                                                                                                                                                                                                                                                                                                                                                                                                                                                                                                                                                                                                                                                                                                                                                                                                                                                                                                                                                                                                                                                                                                                                                                                                                                                                                                                                                                                                                                                                                                                                                                                          | N/A                                     | Landing Slope (%)     | 0.0   | N/A    | DWS   | Length (in)           | N/A  |  |
| N/A Shared Landing? N/A N/A DWS Offset RT (in) N/A N/A Gutter Ponding? 0.0 N/A Gutter Slope (%) N/A N/A Gutter Lip Ht (in) 0.0 N/A Gutter X Slope (%) N/A N/A Painted X Walk1? No Road Slope (%) 0.0 X Walk 1 Direction To E X Walk 1 Width (in) N/A X Walk 1 Slope (%) 0.0 X Walk | N/A                                     | Landing X Slope (%)   | 0.0   | N/A    | DWS   | Full Width?           | N/A  |  |
| N/A Gutter Ponding?  N/A Gutter Lip Ht (in)  N/A Gutter X Slope (%)  N/A Gutter X Slope (%)  N/A Road Slope (%)  X Walk 1 Direction  X Walk 1 Width (in)  X Walk 1 Slope (%)  X Walk 1 Slope (%)  N/A  X Walk 1 X Slope (%)  N/A  N/A  N/A  N/A  Ramp inside XWalk1?  N/A  Obstruction Type  N/A  N/A  Gutter X Slope (%)  N/A  Road X Slope (%)  Clear Space?  N/A  N/A  Clear Space to XWalk (in)  N/A  Storm Grate/Utility Hazard?  N/A  Yes  Surface Condition? (G/P)  Good                                                                                                                                                                                                                                                                                                                                                                                                                                                                                                                                                                                                                                                                                                                                                                                                                                                                                                                                                                                                                                                                                                                                                                                                                                                                                                                                                                                                                                                                                                                                                                                                                                               | N/A                                     | Landing Curb? (Y/N)   | N/A   | N/A    | DWS   | Offset LT (in)        | N/A  |  |
| N/A Gutter Lip Ht (in)  N/A Painted X Walk1?  X Walk 1 Direction  X Walk 1 Width (in)  X Walk 1 Slope (%)  N/A  X Walk 1 Slope (%)  N/A  X Walk 1 X Slope (%)  N/A  X Walk 1 X Slope (%)  N/A  X Walk 1 X Slope (%)  N/A  N/A  Ramp inside XWalk1?  N/A  Any Obstructions?  N/A  Obstruction Type  N/A  N/A  Gutter X Slope (%)  Road Slope (%)  O.0  Road X Slope (%)  N/A  Clear Space?  N/A  Storm Grate/Utility Hazard?  N/A  Storm Grate/Utility Type  N/A  Yes  Surface Condition? (G/P)  Good                                                                                                                                                                                                                                                                                                                                                                                                                                                                                                                                                                                                                                                                                                                                                                                                                                                                                                                                                                                                                                                                                                                                                                                                                                                                                                                                                                                                                                                                                                                                                                                                                          | N/A                                     | Shared Landing?       | N/A   | N/A    | DWS   | Offset RT (in)        | N/A  |  |
| N/A         Painted X Walk1?         No         Road Slope (%)         0.0           X Walk 1 Direction         To E         Road X Slope (%)         0.1           X Walk 1 Width (in)         N/A         Clear Space?         N/A           X Walk 1 Slope (%)         0.0         N/A         Clear Space to XWalk (in)         N/A           X Walk 1 X Slope (%)         0.1         N/A         Storm Grate/Utility Hazard?         N/A           N/A         Ramp inside XWalk1?         N/A         Storm Grate/Utility Type         N/A           N/A         Any Obstructions?         N/A         Yes         Surface Condition? (G/P)         Good                                                                                                                                                                                                                                                                                                                                                                                                                                                                                                                                                                                                                                                                                                                                                                                                                                                                                                                                                                                                                                                                                                                                                                                                                                                                                                                                                                                                                                                               | N/A                                     | Gutter Ponding?       | 0.0   | N/A    | Gutte | r Slope (%)           | N/A  |  |
| X Walk 1 Direction X Walk 1 Width (in) X Walk 1 Slope (%) X Walk 1 Slope (%) X Walk 1 X Slope (%) X VIA X Storm Grate/Utility Hazard? X Storm Grate/Utility Type                                                                                                                                                                                                                                                                                                                                                                                                                                                                                                                                                                                                                                                                                                                                                                                                                                                                                                                                                                                                                                                                                                                                                                                                                                                                                                                                                                                   | N/A                                     | Gutter Lip Ht (in)    | 0.0   | N/A    | Gutte | r X Slope (%)         | N/A  |  |
| X Walk 1 Width (in) X Walk 1 Slope (%) X Walk 1 Slope (%) X Walk 1 X Slope (%) X Walk 1 X Slope (%) N/A Storm Grate/Utility Hazard? N/A N/A Any Obstructions? N/A Obstruction Type  N/A  Clear Space? N/A Storm Grate/Utility Hazard? N/A Storm Grate/Utility Type  N/A Storm Grate/Utility Type  N/A Storm Grate/Utility Type  N/A Storm Grate/Utility Type  N/A Obstruction Type  Yes Surface Condition? (G/P) Good                                                                                                                                                                                                                                                                                                                                                                                                                                                                                                                                                                                                                                                                                                                                                                                                                                                                                                                                                                                                                                                                                                                                                                                                                                                                                                                                                                                                                                                                                                                                                                                                                                                                                                         | N/A                                     | Painted X Walk1?      | No    |        | Road  | Slope (%)             | 0.0  |  |
| X Walk 1 Slope (%) X Walk 1 X Slope (%) X Walk 1 X Slope (%)  N/A  N/A  Ramp inside XWalk1? N/A  Any Obstructions? Obstruction Type  N/A  X Walk 1 Slope (%)  N/A  Storm Grate/Utility Hazard? N/A  Storm Grate/Utility Type  N/A  Obstruction Type  Yes Surface Condition? (G/P) Good                                                                                                                                                                                                                                                                                                                                                                                                                                                                                                                                                                                                                                                                                                                                                                                                                                                                                                                                                                                                                                                                                                                                                                                                                                                                                                                                                                                                                                                                                                                                                                                                                                                                             |                                         | X Walk 1 Direction    | To E  |        | Road  | X Slope (%)           | 0.1  |  |
| X Walk 1 X Slope (%)  N/A Ramp inside XWalk1?  N/A Any Obstructions?  Obstruction Type  X Walk 1 X Slope (%)  N/A Storm Grate/Utility Hazard?  Storm Grate/Utility Type  N/A  Storm Grate/Utility Type  Yes Surface Condition? (G/P)  Good                                                                                                                                                                                                                                                                                                                                                                                                                                                                                                                                                                                                                                                                                                                                                                                                                                                                                                                                                                                                                                                                                                                                                                                                                                                                                                                                                                                                                                                                                                                                                                                                                                                                                                                                                                                                                                                                                    |                                         | X Walk 1 Width (in)   | N/A   |        | Clear | Space?                | N/A  |  |
| N/A Ramp inside XWalk1? N/A Storm Grate/Utility Type  N/A Any Obstructions? N/A Obstruction Type Yes Surface Condition? (G/P) Good                                                                                                                                                                                                                                                                                                                                                                                                                                                                                                                                                                                                                                                                                                                                                                                                                                                                                                                                                                                                                                                                                                                                                                                                                                                                                                                                                                                                                                                                                                                                                                                                                                                                                                                                                                                                                                                                                                                                                                                            |                                         | X Walk 1 Slope (%)    | 0.0   | N/A    | Clear | Space to XWalk (in)   | N/A  |  |
| N/A Any Obstructions? N/A Obstruction Type Yes Surface Condition? (G/P) Good                                                                                                                                                                                                                                                                                                                                                                                                                                                                                                                                                                                                                                                                                                                                                                                                                                                                                                                                                                                                                                                                                                                                                                                                                                                                                                                                                                                                                                                                                                                                                                                                                                                                                                                                                                                                                                                                                                                                                                                                                                                  |                                         | X Walk 1 X Slope (%)  | 0.1   | N/A    | Storm | Grate/Utility Hazard? | N/A  |  |
| Obstruction Type  Yes Surface Condition? (G/P) Good                                                                                                                                                                                                                                                                                                                                                                                                                                                                                                                                                                                                                                                                                                                                                                                                                                                                                                                                                                                                                                                                                                                                                                                                                                                                                                                                                                                                                                                                                                                                                                                                                                                                                                                                                                                                                                                                                                                                                                                                                                                                           | N/A                                     | Ramp inside XWalk1?   | N/A   |        | Storm | Grate/Utility Type    |      |  |
|                                                                                                                                                                                                                                                                                                                                                                                                                                                                                                                                                                                                                                                                                                                                                                                                                                                                                                                                                                                                                                                                                                                                                                                                                                                                                                                                                                                                                                                                                                                                                                                                                                                                                                                                                                                                                                                                                                                                                                                                                                                                                                                               | N/A                                     | Any Obstructions?     | N/A   |        |       |                       | N/A  |  |
| N/A N/A Curb Slope (%) 6.1                                                                                                                                                                                                                                                                                                                                                                                                                                                                                                                                                                                                                                                                                                                                                                                                                                                                                                                                                                                                                                                                                                                                                                                                                                                                                                                                                                                                                                                                                                                                                                                                                                                                                                                                                                                                                                                                                                                                                                                                                                                                                                    |                                         | Obstruction Type      |       | Yes    | Surfa | ce Condition? (G/P)   | Good |  |
|                                                                                                                                                                                                                                                                                                                                                                                                                                                                                                                                                                                                                                                                                                                                                                                                                                                                                                                                                                                                                                                                                                                                                                                                                                                                                                                                                                                                                                                                                                                                                                                                                                                                                                                                                                                                                                                                                                                                                                                                                                                                                                                               |                                         |                       | N/A   | N/A    | Curb  | Slope (%)             | 6.1  |  |