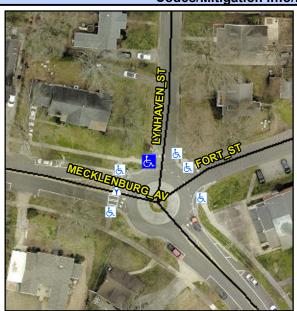

## **Access Compliance Report Public Rights-of-Way** (Curb Ramps)

Intersection ID: 11838 Main Street: MECKLENBURG AV **Cross Street: LYNHAVEN\_ST** Location: NW ADA ID: 6558FA15D69C Ramp Type: Directional1 Initial Pass/Fail: Fail **Overall Compliance: No** Severity Score: 13.75

## Field Measurements/Component Compliance

LYNHAVEN ST Street 1 Name Stop Condition-Street 1 YieldSign Street 2 Name N/A Stop Condition-Street 2 N/A Possible Solutions: Remove & Replace Entire Ramp. Surveyor Notes: N/A PROW/ADA: R304.2.2, R304.5.3