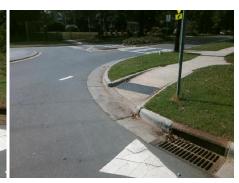

## Field Measurements/Component Compliance

LYNHAVEN ST Street 1 Name Stop Condition-Street 1 YieldSign Street 2 Name N/A Stop Condition-Street 2 N/A Possible Solutions: Remove & Replace Entire Ramp. Surveyor Notes: N/A PROW/ADA: R304.2.2, R304.5.3

Total Cost: 1600.00

| Compliance         Description         Data         Compliance         Description         Data           N/A         Ramp Length (in)         147.0         N/A         Grade Break?         N/A           Yes         Ramp Width (in)         57.0         N/A         Grade Break Slope (%)         0.0           No         Ramp Slope (%)         10.8         N/A         Grade Break XSlope (%)         0.0           No         Ramp XSlope (%)         3.2         Flare Traver Slope RT (%)         0.0           N/A         Flare Type LT         N/A         N/A         Flare Type RT         N/A           N/A         Flare Slope LT (%)         N/A         N/A         Flare Traversable RT?         N/A           N/A         Flare Traversable LT?         N/A         N/A         Flare Traversable RT?         N/A           N/A         Landing Length (in)         0.0         N/A         DWS Provided?         N/A           N/A         Landing Length (in)         0.0         N/A         DWS Contrast?         N/A           N/A         Landing Slope (%)         0.0         N/A         DWS Frovided?         N/A           N/A         Landing Slope (%)         0.0         N/A         DWS Frovided?         N/A </th <th colspan="8">Field Measurements/Component Compliance</th>                                                                                                                                                                                                                                                                                                                                                                                                                                                                                                                                                                                                                                                                                                                                                                                                        | Field Measurements/Component Compliance |                       |       |        |       |                       |      |  |
|-------------------------------------------------------------------------------------------------------------------------------------------------------------------------------------------------------------------------------------------------------------------------------------------------------------------------------------------------------------------------------------------------------------------------------------------------------------------------------------------------------------------------------------------------------------------------------------------------------------------------------------------------------------------------------------------------------------------------------------------------------------------------------------------------------------------------------------------------------------------------------------------------------------------------------------------------------------------------------------------------------------------------------------------------------------------------------------------------------------------------------------------------------------------------------------------------------------------------------------------------------------------------------------------------------------------------------------------------------------------------------------------------------------------------------------------------------------------------------------------------------------------------------------------------------------------------------------------------------------------------------------------------------------------------------------------------------------------------------------------------------------------------------------------------------------------------------------------------------------------------------------------------------------------------------------------------------------------------------------------------------------------------------------------------------------------------------------------------------------------------------|-----------------------------------------|-----------------------|-------|--------|-------|-----------------------|------|--|
| Yes         Ramp Width (in)         57.0         N/A         Grade Break Slope (%)         0.0           No         Ramp Slope (%)         10.8         N/A         Grade Break XSlope (%)         0.0           No         Ramp XSlope (%)         3.2         N/A         Flare Break XSlope (%)         0.0           N/A         Flare Type LT         N/A         N/A         Flare Type RT         N/A           N/A         Flare Slope LT (%)         N/A         N/A         Flare Slope RT (%)         0.0           N/A         Flare Traversable LT?         N/A         N/A         Flare Traversable RT?         N/A           N/A         Landing Length (in)         0.0         N/A         DWS Provided?         N/A           N/A         Landing Width (in)         0.0         N/A         DWS Contrast?         N/A           N/A         Landing Slope (%)         0.0         N/A         DWS Contrast?         N/A           N/A         Landing Slope (%)         0.0         N/A         DWS Contrast?         N/A           N/A         Landing Slope (%)         0.0         N/A         DWS Contrast?         N/A           N/A         Landing Slope (%)         0.0         N/A         DWS Full Width?         <                                                                                                                                                                                                                                                                                                                                                                                                                                                                                                                                                                                                                                                                                                                                                                                                                                                                             | Compl                                   | iance Description     | Data  | Compli | ance  | Description           | Data |  |
| No         Ramp Slope (%)         10.8         N/A         Grade Break XSlope (%)         0.0           No         Ramp XSlope (%)         3.2         N/A         Flare Type RT         N/A           N/A         Flare Type LT         N/A         N/A         Flare Slope RT (%)         0.0           N/A         Flare Slope LT (%)         N/A         N/A         Flare Slope RT (%)         0.0           N/A         Flare Traversable LT?         N/A         N/A         Flare Traversable RT?         N/A           N/A         Landing Length (in)         0.0         N/A         DWS Provided?         N/A           N/A         Landing Width (in)         0.0         N/A         DWS Contrast?         N/A           N/A         Landing Slope (%)         0.0         N/A         DWS Contrast?         N/A           N/A         Landing Slope (%)         0.0         N/A         DWS Length (in)         N/A           N/A         Landing Slope (%)         0.0         N/A         DWS Goffset LT (in)         N/A           N/A         Shared Landing?         N/A         N/A         DWS Offset RT (in)         N/A           N/A         Gutter Ponding?         0.0         N/A         Gutter Slope (%) <t< th=""><th>N/A</th><th>Ramp Length (in)</th><th>147.0</th><th>N/A</th><th>Grade</th><th>e Break?</th><th>N/A</th></t<>                                                                                                                                                                                                                                                                                                                                                                                                                                                                                                                                                                                                                                                                                                                                                              | N/A                                     | Ramp Length (in)      | 147.0 | N/A    | Grade | e Break?              | N/A  |  |
| No         Ramp XSlope (%)         3.2           N/A         Flare Type LT         N/A         N/A         Flare Type RT         N/A           N/A         Flare Slope LT (%)         N/A         N/A         Flare Slope RT (%)         0.0           N/A         Flare Traversable LT?         N/A         N/A         Flare Traversable RT?         N/A           N/A         Landing Length (in)         0.0         N/A         DWS Provided?         N/A           N/A         Landing Length (in)         0.0         N/A         DWS Contrast?         N/A           N/A         Landing Width (in)         0.0         N/A         DWS Contrast?         N/A           N/A         Landing Slope (%)         0.0         N/A         DWS Length (in)         N/A           N/A         Landing X Slope (%)         0.0         N/A         DWS Full Width?         N/A           N/A         Landing Curb? (Y/N)         N/A         N/A         DWS Offset LT (in)         N/A           N/A         Shared Landing?         N/A         N/A         DWS Offset RT (in)         N/A           N/A         Gutter Ponding?         0.0         N/A         Gutter Slope (%)         N/A           N/A         Walk 1 Directi                                                                                                                                                                                                                                                                                                                                                                                                                                                                                                                                                                                                                                                                                                                                                                                                                                                                                         | Yes                                     | Ramp Width (in)       | 57.0  | N/A    | Grade | e Break Slope (%)     | 0.0  |  |
| N/A         Flare Type LT         N/A         N/A         Flare Type RT         N/A           N/A         Flare Slope LT (%)         N/A         N/A         Flare Slope RT (%)         0.0           N/A         Flare Traversable LT?         N/A         N/A         Flare Traversable RT?         N/A           N/A         Landing Length (in)         0.0         N/A         DWS Provided?         N/A           N/A         Landing Width (in)         0.0         N/A         DWS Contrast?         N/A           N/A         Landing Slope (%)         0.0         N/A         DWS Length (in)         N/A           N/A         Landing X Slope (%)         0.0         N/A         DWS Full Width?         N/A           N/A         Landing Curb? (Y/N)         N/A         N/A         DWS Offset LT (in)         N/A           N/A         Shared Landing?         N/A         N/A         DWS Offset RT (in)         N/A           N/A         Gutter Ponding?         0.0         N/A         Gutter Slope (%)         N/A           N/A         Flare Traversable RT?         N/A         N/A         DWS Offset LT (in)         N/A           N/A         DWS Offset LT (in)         N/A         N/A         N/A         N                                                                                                                                                                                                                                                                                                                                                                                                                                                                                                                                                                                                                                                                                                                                                                                                                                                                                 | No                                      | Ramp Slope (%)        | 10.8  | N/A    | Grade | e Break XSlope (%)    | 0.0  |  |
| N/A         Flare Slope LT (%)         N/A         N/A         Flare Slope RT (%)         0.0           N/A         Flare Traversable LT?         N/A         N/A         Flare Traversable RT?         N/A           N/A         Landing Length (in)         0.0         N/A         DWS Provided?         N/A           N/A         Landing Width (in)         0.0         N/A         DWS Contrast?         N/A           N/A         Landing Slope (%)         0.0         N/A         DWS Length (in)         N/A           N/A         Landing X Slope (%)         0.0         N/A         DWS Full Width?         N/A           N/A         Landing Curb? (Y/N)         N/A         N/A         DWS Offset LT (in)         N/A           N/A         Shared Landing?         N/A         N/A         DWS Offset RT (in)         N/A           N/A         Gutter Ponding?         0.0         N/A         Gutter Slope (%)         N/A           N/A         Gutter Lip Ht (in)         0.0         N/A         Gutter X Slope (%)         N/A           N/A         Painted X Walk1?         No         Road X Slope (%)         0.1           X Walk 1 Direction         To E         Road X Slope (%)         N/A           X Walk 1                                                                                                                                                                                                                                                                                                                                                                                                                                                                                                                                                                                                                                                                                                                                                                                                                                                                                | No                                      | Ramp XSlope (%)       | 3.2   |        |       |                       |      |  |
| N/A         Flare Traversable LT?         N/A         N/A         Flare Traversable RT?         N/A           N/A         Landing Length (in)         0.0         N/A         DWS Provided?         N/A           N/A         Landing Width (in)         0.0         N/A         DWS Contrast?         N/A           N/A         Landing Slope (%)         0.0         N/A         DWS Length (in)         N/A           N/A         Landing X Slope (%)         0.0         N/A         DWS Full Width?         N/A           N/A         Landing Curb? (Y/N)         N/A         N/A         DWS Offset LT (in)         N/A           N/A         Shared Landing?         N/A         N/A         DWS Offset RT (in)         N/A           N/A         Gutter Ponding?         0.0         N/A         Gutter Slope (%)         N/A           N/A         Gutter Lip Ht (in)         0.0         N/A         Gutter X Slope (%)         N/A           N/A         Painted X Walk1?         No         Road Slope (%)         0.0           X Walk 1 Direction         To E         Road X Slope (%)         0.1           X Walk 1 Slope (%)         0.0         N/A         Clear Space?         N/A           X Walk 1 X Slope (%) <td< th=""><th>N/A</th><th>Flare Type LT</th><th>N/A</th><th>N/A</th><th>Flare</th><th>Type RT</th><th>N/A</th></td<>                                                                                                                                                                                                                                                                                                                                                                                                                                                                                                                                                                                                                                                                                                                                                                  | N/A                                     | Flare Type LT         | N/A   | N/A    | Flare | Type RT               | N/A  |  |
| N/A         Landing Length (in)         0.0         N/A         DWS Provided?         N/A           N/A         Landing Width (in)         0.0         N/A         DWS Contrast?         N/A           N/A         Landing Slope (%)         0.0         N/A         DWS Length (in)         N/A           N/A         Landing X Slope (%)         0.0         N/A         DWS Full Width?         N/A           N/A         Landing Curb? (Y/N)         N/A         DWS Offset LT (in)         N/A           N/A         Shared Landing?         N/A         N/A         DWS Offset RT (in)         N/A           N/A         Gutter Ponding?         0.0         N/A         Gutter Slope (%)         N/A           N/A         Gutter Lip Ht (in)         0.0         N/A         Gutter X Slope (%)         N/A           N/A         Painted X Walk1?         No         Road Slope (%)         0.0           X Walk 1 Direction         To E         Road X Slope (%)         0.1           X Walk 1 Slope (%)         0.0         N/A         Clear Space?         N/A           X Walk 1 X Slope (%)         0.1         N/A         Storm Grate/Utility Hazard?         N/A           N/A         Obstruction Type         Yes <t< th=""><th>N/A</th><th>Flare Slope LT (%)</th><th>N/A</th><th>N/A</th><th>Flare</th><th>Slope RT (%)</th><th>0.0</th></t<>                                                                                                                                                                                                                                                                                                                                                                                                                                                                                                                                                                                                                                                                                                                                                         | N/A                                     | Flare Slope LT (%)    | N/A   | N/A    | Flare | Slope RT (%)          | 0.0  |  |
| N/A         Landing Width (in)         0.0         N/A         DWS Contrast?         N/A           N/A         Landing Slope (%)         0.0         N/A         DWS Length (in)         N/A           N/A         Landing X Slope (%)         0.0         N/A         DWS Full Width?         N/A           N/A         Landing Curb? (Y/N)         N/A         DWS Offset LT (in)         N/A           N/A         Shared Landing?         N/A         N/A         DWS Offset RT (in)         N/A           N/A         Gutter Ponding?         0.0         N/A         Gutter Slope (%)         N/A           N/A         Gutter Lip Ht (in)         0.0         N/A         Gutter X Slope (%)         N/A           N/A         Painted X Walk1?         No         Road Slope (%)         0.0           X Walk 1 Direction         To E         Road X Slope (%)         0.1           X Walk 1 Width (in)         N/A         Clear Space?         N/A           X Walk 1 Slope (%)         0.0         N/A         Clear Space to XWalk (in)         N/A           N/A         N/A         Storm Grate/Utility Hazard?         N/A           N/A         Any Obstructions?         N/A         Yes         Surface Condition? (G/P)         Go                                                                                                                                                                                                                                                                                                                                                                                                                                                                                                                                                                                                                                                                                                                                                                                                                                                                       | N/A                                     | Flare Traversable LT? | N/A   | N/A    | Flare | Traversable RT?       | N/A  |  |
| N/A Landing Slope (%)  N/A Landing X Slope (%)  N/A Landing X Slope (%)  N/A DWS Full Width?  N/A  N/A Landing Curb? (Y/N)  N/A DWS Offset LT (in)  N/A  N/A DWS Offset RT (in)  N/A  N/A DWS Offset RT (in)  N/A  N/A Gutter Ponding?  0.0 N/A Gutter Slope (%)  N/A  N/A Gutter Lip Ht (in)  0.0 N/A Gutter X Slope (%)  X Walk 1 Direction  To E  X Walk 1 Width (in)  X Walk 1 Slope (%)  X Walk 1 Slope (%)  N/A  N/A  N/A  N/A  N/A  N/A  N/A  N/                                                                                                                                                                                                                                                                                                                                                                                                                                                                                                                                                                                                                                                                                                                                                                                                                                                                                                                                                                                                                                                                                                                                                                                                                                                                                                                                                                                                                                                                                                                                                                                                                                                                       | N/A                                     | Landing Length (in)   | 0.0   | N/A    | DWS   | Provided?             | N/A  |  |
| N/A Landing X Slope (%)  N/A DWS Full Width?  N/A Landing Curb? (Y/N)  N/A DWS Offset LT (in)  N/A DWS Offset RT (in)  N/A DWS Offset RT (in)  N/A Gutter Ponding?  0.0 N/A Gutter Slope (%)  N/A Gutter Lip Ht (in)  N/A Gutter X Slope (%)  X Walk 1 Direction  To E  X Walk 1 Width (in)  X Walk 1 Slope (%)  X Walk 1 Slope (%)  X Walk 1 X Slope (%)  N/A Clear Space?  N/A  N/A Storm Grate/Utility Hazard?  N/A Storm Grate/Utility Type  N/A Obstruction Type  Yes Surface Condition? (G/P)  Good                                                                                                                                                                                                                                                                                                                                                                                                                                                                                                                                                                                                                                                                                                                                                                                                                                                                                                                                                                                                                                                                                                                                                                                                                                                                                                                                                                                                                                                                                                                                                                                                                     | N/A                                     | Landing Width (in)    | 0.0   | N/A    | DWS   | Contrast?             | N/A  |  |
| N/A Landing Curb? (Y/N) N/A N/A DWS Offset LT (in) N/A N/A Shared Landing? N/A N/A DWS Offset RT (in) N/A N/A Gutter Ponding? 0.0 N/A Gutter Slope (%) N/A N/A Gutter Lip Ht (in) N/A N/A Painted X Walk1? No X Walk 1 Direction To E X Walk 1 Width (in) N/A X Walk 1 Slope (%) N/A X Walk 1 Slope (%) N/A X Walk 1 X Slope (%) N/A Storm Grate/Utility Hazard? N/A N/A Any Obstructions? N/A Yes Surface Condition? (G/P) Good                                                                                                                                                                                                                                                                                                                                                                                                                                                                                                                                                                                                                                                                                                                                                                                                                                                                                                                                                                                                                                                                                                                                                                                                                                                                                                                                                                                                                                                                                                                                                                                          | N/A                                     | Landing Slope (%)     | 0.0   | N/A    | DWS   | Length (in)           | N/A  |  |
| N/A Shared Landing? N/A N/A DWS Offset RT (in) N/A N/A Gutter Ponding? 0.0 N/A Gutter Slope (%) N/A N/A Gutter Lip Ht (in) 0.0 N/A Gutter X Slope (%) N/A N/A Painted X Walk1? No Road Slope (%) 0.0 X Walk 1 Direction To E X Walk 1 Width (in) N/A X Walk 1 Slope (%) 0.0 X Walk | N/A                                     | Landing X Slope (%)   | 0.0   | N/A    | DWS   | Full Width?           | N/A  |  |
| N/A Gutter Ponding?  N/A Gutter Lip Ht (in)  N/A Gutter X Slope (%)  N/A Gutter X Slope (%)  N/A Road Slope (%)  X Walk 1 Direction  X Walk 1 Width (in)  X Walk 1 Slope (%)  X Walk 1 Slope (%)  N/A  X Walk 1 X Slope (%)  N/A  N/A  N/A  N/A  Ramp inside XWalk1?  N/A  Obstruction Type  N/A  N/A  Gutter X Slope (%)  N/A  Road X Slope (%)  Clear Space?  N/A  N/A  Clear Space to XWalk (in)  N/A  Storm Grate/Utility Hazard?  N/A  Yes  Surface Condition? (G/P)  Good                                                                                                                                                                                                                                                                                                                                                                                                                                                                                                                                                                                                                                                                                                                                                                                                                                                                                                                                                                                                                                                                                                                                                                                                                                                                                                                                                                                                                                                                                                                                                                                                                                               | N/A                                     | Landing Curb? (Y/N)   | N/A   | N/A    | DWS   | Offset LT (in)        | N/A  |  |
| N/A Gutter Lip Ht (in)  N/A Painted X Walk1?  X Walk 1 Direction  X Walk 1 Width (in)  X Walk 1 Slope (%)  N/A  X Walk 1 Slope (%)  N/A  X Walk 1 X Slope (%)  N/A  X Walk 1 X Slope (%)  N/A  X Walk 1 X Slope (%)  N/A  N/A  Ramp inside XWalk1?  N/A  Any Obstructions?  N/A  Obstruction Type  N/A  N/A  Gutter X Slope (%)  Road Slope (%)  O.0  Road X Slope (%)  N/A  Clear Space?  N/A  Storm Grate/Utility Hazard?  N/A  Storm Grate/Utility Type  N/A  Yes  Surface Condition? (G/P)  Good                                                                                                                                                                                                                                                                                                                                                                                                                                                                                                                                                                                                                                                                                                                                                                                                                                                                                                                                                                                                                                                                                                                                                                                                                                                                                                                                                                                                                                                                                                                                                                                                                          | N/A                                     | Shared Landing?       | N/A   | N/A    | DWS   | Offset RT (in)        | N/A  |  |
| N/A         Painted X Walk1?         No         Road Slope (%)         0.0           X Walk 1 Direction         To E         Road X Slope (%)         0.1           X Walk 1 Width (in)         N/A         Clear Space?         N/A           X Walk 1 Slope (%)         0.0         N/A         Clear Space to XWalk (in)         N/A           X Walk 1 X Slope (%)         0.1         N/A         Storm Grate/Utility Hazard?         N/A           N/A         Ramp inside XWalk1?         N/A         Storm Grate/Utility Type         N/A           N/A         Any Obstructions?         N/A         Yes         Surface Condition? (G/P)         Good                                                                                                                                                                                                                                                                                                                                                                                                                                                                                                                                                                                                                                                                                                                                                                                                                                                                                                                                                                                                                                                                                                                                                                                                                                                                                                                                                                                                                                                               | N/A                                     | Gutter Ponding?       | 0.0   | N/A    | Gutte | r Slope (%)           | N/A  |  |
| X Walk 1 Direction X Walk 1 Width (in) X Walk 1 Slope (%) X Walk 1 Slope (%) X Walk 1 X Slope (%) X VIA X Storm Grate/Utility Hazard? X Storm Grate/Utility Type                                                                                                                                                                                                                                                                                                                                                                                                                                                                                                                                                                                                                                                                                                                                                                                                                                                                                                                                                                                                                                                                                                                                                                                                                                                                                                                                                                                   | N/A                                     | Gutter Lip Ht (in)    | 0.0   | N/A    | Gutte | r X Slope (%)         | N/A  |  |
| X Walk 1 Width (in) X Walk 1 Slope (%) X Walk 1 Slope (%) X Walk 1 X Slope (%) X Walk 1 X Slope (%) N/A Storm Grate/Utility Hazard? N/A N/A Any Obstructions? N/A Obstruction Type  N/A  Clear Space? N/A Storm Grate/Utility Hazard? N/A Storm Grate/Utility Type  N/A Storm Grate/Utility Type  N/A Storm Grate/Utility Type  N/A Storm Grate/Utility Type  N/A Obstruction Type  Yes Surface Condition? (G/P) Good                                                                                                                                                                                                                                                                                                                                                                                                                                                                                                                                                                                                                                                                                                                                                                                                                                                                                                                                                                                                                                                                                                                                                                                                                                                                                                                                                                                                                                                                                                                                                                                                                                                                                                         | N/A                                     | Painted X Walk1?      | No    |        | Road  | Slope (%)             | 0.0  |  |
| X Walk 1 Slope (%) X Walk 1 X Slope (%) X Walk 1 X Slope (%)  N/A  N/A  Ramp inside XWalk1? N/A  Any Obstructions? Obstruction Type  N/A  X Walk 1 Slope (%)  N/A  Storm Grate/Utility Hazard? N/A  Storm Grate/Utility Type  N/A  Obstruction Type  Yes Surface Condition? (G/P) Good                                                                                                                                                                                                                                                                                                                                                                                                                                                                                                                                                                                                                                                                                                                                                                                                                                                                                                                                                                                                                                                                                                                                                                                                                                                                                                                                                                                                                                                                                                                                                                                                                                                                             |                                         | X Walk 1 Direction    | To E  |        | Road  | X Slope (%)           | 0.1  |  |
| X Walk 1 X Slope (%)  N/A Ramp inside XWalk1?  N/A Any Obstructions?  Obstruction Type  X Walk 1 X Slope (%)  N/A Storm Grate/Utility Hazard?  Storm Grate/Utility Type  N/A  Storm Grate/Utility Type  Yes Surface Condition? (G/P)  Good                                                                                                                                                                                                                                                                                                                                                                                                                                                                                                                                                                                                                                                                                                                                                                                                                                                                                                                                                                                                                                                                                                                                                                                                                                                                                                                                                                                                                                                                                                                                                                                                                                                                                                                                                                                                                                                                                    |                                         | X Walk 1 Width (in)   | N/A   |        | Clear | Space?                | N/A  |  |
| N/A Ramp inside XWalk1? N/A Storm Grate/Utility Type  N/A Any Obstructions? N/A Obstruction Type Yes Surface Condition? (G/P) Good                                                                                                                                                                                                                                                                                                                                                                                                                                                                                                                                                                                                                                                                                                                                                                                                                                                                                                                                                                                                                                                                                                                                                                                                                                                                                                                                                                                                                                                                                                                                                                                                                                                                                                                                                                                                                                                                                                                                                                                            |                                         | X Walk 1 Slope (%)    | 0.0   | N/A    | Clear | Space to XWalk (in)   | N/A  |  |
| N/A Any Obstructions? N/A Obstruction Type Yes Surface Condition? (G/P) Good                                                                                                                                                                                                                                                                                                                                                                                                                                                                                                                                                                                                                                                                                                                                                                                                                                                                                                                                                                                                                                                                                                                                                                                                                                                                                                                                                                                                                                                                                                                                                                                                                                                                                                                                                                                                                                                                                                                                                                                                                                                  |                                         | X Walk 1 X Slope (%)  | 0.1   | N/A    | Storm | Grate/Utility Hazard? | N/A  |  |
| Obstruction Type  Yes Surface Condition? (G/P) Good                                                                                                                                                                                                                                                                                                                                                                                                                                                                                                                                                                                                                                                                                                                                                                                                                                                                                                                                                                                                                                                                                                                                                                                                                                                                                                                                                                                                                                                                                                                                                                                                                                                                                                                                                                                                                                                                                                                                                                                                                                                                           | N/A                                     | Ramp inside XWalk1?   | N/A   |        | Storm | Grate/Utility Type    |      |  |
|                                                                                                                                                                                                                                                                                                                                                                                                                                                                                                                                                                                                                                                                                                                                                                                                                                                                                                                                                                                                                                                                                                                                                                                                                                                                                                                                                                                                                                                                                                                                                                                                                                                                                                                                                                                                                                                                                                                                                                                                                                                                                                                               | N/A                                     | Any Obstructions?     | N/A   |        |       |                       | N/A  |  |
| N/A N/A Curb Slope (%) 6.1                                                                                                                                                                                                                                                                                                                                                                                                                                                                                                                                                                                                                                                                                                                                                                                                                                                                                                                                                                                                                                                                                                                                                                                                                                                                                                                                                                                                                                                                                                                                                                                                                                                                                                                                                                                                                                                                                                                                                                                                                                                                                                    |                                         | Obstruction Type      |       | Yes    | Surfa | ce Condition? (G/P)   | Good |  |
|                                                                                                                                                                                                                                                                                                                                                                                                                                                                                                                                                                                                                                                                                                                                                                                                                                                                                                                                                                                                                                                                                                                                                                                                                                                                                                                                                                                                                                                                                                                                                                                                                                                                                                                                                                                                                                                                                                                                                                                                                                                                                                                               |                                         |                       | N/A   | N/A    | Curb  | Slope (%)             | 6.1  |  |