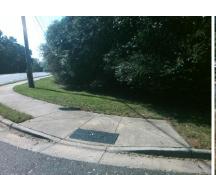

N/A

**GREYSON HEIGHTS DR** Street 1 Name Stop Condition-Street 2 StopSign N/A Street 2 Name Stop Condition-Street 1 N/A Possible Solutions: Remove & Replace Entire Ramp. Surveyor Notes: N/A PROW/ADA: Not Found, R304.5.1, R304.2.2, R304.5.3