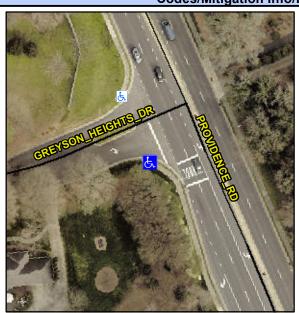

## **Access Compliance Report Public Rights-of-Way** (Curb Ramps)

Data

8.8

7.1

N/A

N/A

N/A

Intersection ID: 26186 Main Street: GREYSON HEIGHTS DR **Cross Street: PROVIDENCE RD** Location: SW **Overall Compliance: No** Severity Score: 46.25 ADA ID: 655BE982C679 Ramp Type: Perpendicular Initial Pass/Fail: Fail

N/A

**GREYSON HEIGHTS DR** Street 1 Name Stop Condition-Street 2 StopSign N/A Street 2 Name Stop Condition-Street 1 N/A Possible Solutions: Remove & Replace Entire Ramp. Surveyor Notes: N/A PROW/ADA: Not Found, R304.5.1, R304.2.2, R304.5.3