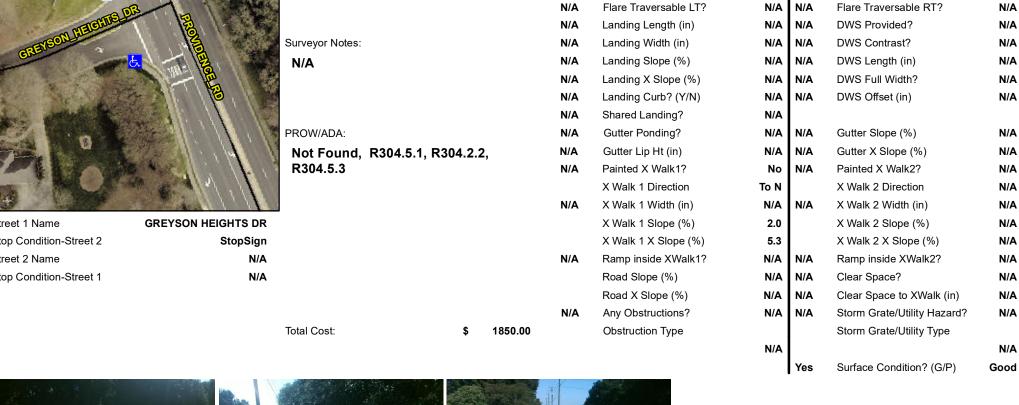

## **Access Compliance Report Public Rights-of-Way** (Curb Ramps)

Data

8.8

7.1

N/A

N/A

N/A

Intersection ID: 26186 Main Street: GREYSON HEIGHTS DR **Cross Street: PROVIDENCE RD** Location: SW **Overall Compliance: No** Severity Score: 46.25 ADA ID: 655BE982C679 Ramp Type: Perpendicular Initial Pass/Fail: Fail

Compliance Description

Ramp Length (in)

Ramp Width (in)

Flare Slope LT (%)

Flare Traversable LT?

Flare Type LT

N/A

No

N/A

N/A

N/A

**Codes/Mitigation Info/Possible Solution** 

## Field Measurements/Component Compliance

No

No

N/A

N/A

N/A

Compliance Description

Ramp Slope (%)

Ramp XSlope (%)

Flare Slope RT (%)

Flare Type RT

Data

84.0

37.0

N/A

N/A

N/A

**GREYSON HEIGHTS DR** Street 1 Name Stop Condition-Street 2 StopSign N/A Street 2 Name Stop Condition-Street 1 N/A Possible Solutions: Remove & Replace Entire Ramp. Surveyor Notes: N/A PROW/ADA: Not Found, R304.5.1, R304.2.2, R304.5.3