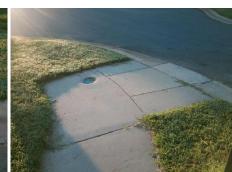

| 71 CCCIDIO CCIGNICII           |
|--------------------------------|
| Possible Solutions:            |
| Remove & Replace Entire Ramp.  |
|                                |
|                                |
|                                |
|                                |
| Surveyor Notes:                |
| N/A                            |
| 1 1/4                          |
|                                |
|                                |
| PROW/ADA:                      |
| Not Found, R304.5.1, R304.2.2, |
| R304.5.3                       |
|                                |
|                                |
|                                |
|                                |
|                                |
|                                |

| \$100 |  |
|-------|--|
|       |  |
|       |  |
|       |  |

1850.00

| Comp | liance Description    | Data | Comp | liance Description          | Data |
|------|-----------------------|------|------|-----------------------------|------|
| N/A  | Ramp Length (in)      | 46.0 | No   | Ramp Slope (%)              | 8.5  |
| No   | Ramp Width (in)       | 37.5 | No   | Ramp XSlope (%)             | 2.1  |
| N/A  | Flare Type LT         | N/A  | N/A  | Flare Type RT               | N/A  |
| N/A  | Flare Slope LT (%)    | N/A  | N/A  | Flare Slope RT (%)          | N/A  |
| N/A  | Flare Traversable LT? | N/A  | N/A  | Flare Traversable RT?       | N/A  |
| N/A  | Landing Length (in)   | N/A  | N/A  | DWS Provided?               | N/A  |
| N/A  | Landing Width (in)    | N/A  | N/A  | DWS Contrast?               | N/A  |
| N/A  | Landing Slope (%)     | N/A  | N/A  | DWS Length (in)             | N/A  |
| N/A  | Landing X Slope (%)   | N/A  | N/A  | DWS Full Width?             | N/A  |
| N/A  | Landing Curb? (Y/N)   | N/A  | N/A  | DWS Offset (in)             | N/A  |
| N/A  | Shared Landing?       | N/A  |      |                             |      |
| N/A  | Gutter Ponding?       | N/A  | N/A  | Gutter Slope (%)            | N/A  |
| N/A  | Gutter Lip Ht (in)    | 0.5  | N/A  | Gutter X Slope (%)          | N/A  |
| N/A  | Painted X Walk1?      | No   | N/A  | Painted X Walk2?            | N/A  |
|      | X Walk 1 Direction    | To S |      | X Walk 2 Direction          | N/A  |
| N/A  | X Walk 1 Width (in)   | N/A  | N/A  | X Walk 2 Width (in)         | N/A  |
|      | X Walk 1 Slope (%)    | 1.5  |      | X Walk 2 Slope (%)          | N/A  |
|      | X Walk 1 X Slope (%)  | 1.4  |      | X Walk 2 X Slope (%)        | N/A  |
| N/A  | Ramp inside XWalk1?   | N/A  | N/A  | Ramp inside XWalk2?         | N/A  |
|      | Road Slope (%)        | N/A  | N/A  | Clear Space?                | N/A  |
|      | Road X Slope (%)      | N/A  | N/A  | Clear Space to XWalk (in)   | N/A  |
| N/A  | Any Obstructions?     | N/A  | N/A  | Storm Grate/Utility Hazard? | N/A  |
|      | Obstruction Type      |      |      | Storm Grate/Utility Type    |      |
|      |                       | N/A  |      |                             | N/A  |
|      |                       |      | Yes  | Surface Condition? (G/P)    | Good |
|      |                       |      |      |                             |      |