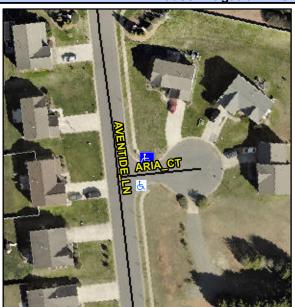

## Access Compliance Report Public Rights-of-Way (Curb Ramps)

Intersection ID: 11171 Main Street: ARIA\_CT Cross Street: AVENTIDE\_LN Location: NE

ADA ID: 655C48C68CD1 Ramp Type: Perpendicular Initial Pass/Fail: Fail Overall Compliance: No Severity Score: 22.5

## Field Measurements/Component Compliance

| Street 1 Name           | ARIA CT  |
|-------------------------|----------|
| Stop Condition-Street 2 | StopSign |
| Street 2 Name           | N/A      |
| Stop Condition-Street 1 | N/A      |